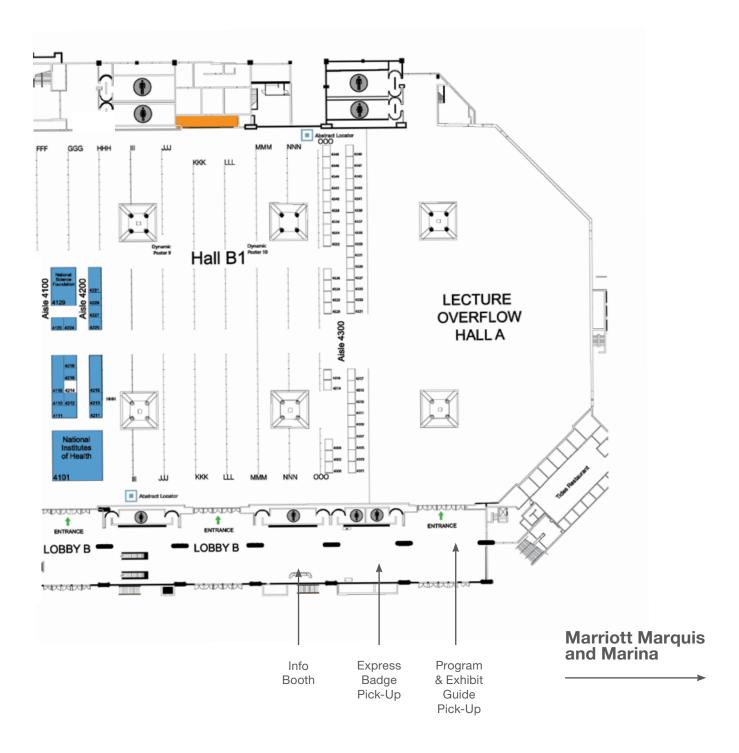

## SAN DIEGO CONVENTION CENTER

## KEY

- SfN Booth
- Nonprofits/ U.S.
  Government Agencies
- ★ Sustaining Associate Members
- Abstract Locator

Concession Area

- Women's RestroomMen's Restroom
- Entrance