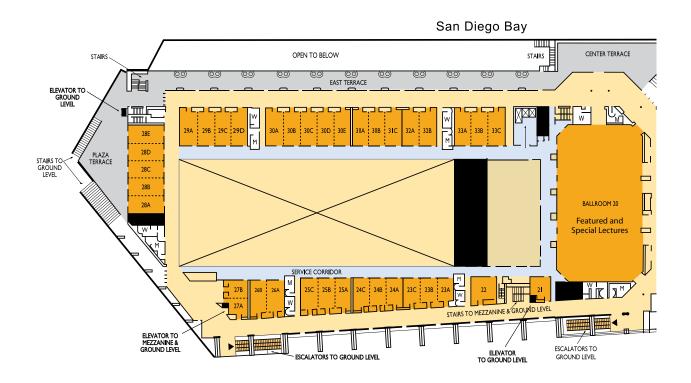

# SAN DIEGO CONVENTION CENTER

111 W Harbor Dr San Diego, CA 92101

San Diego Bay

# SAN DIEGO CONVENTION CENTER