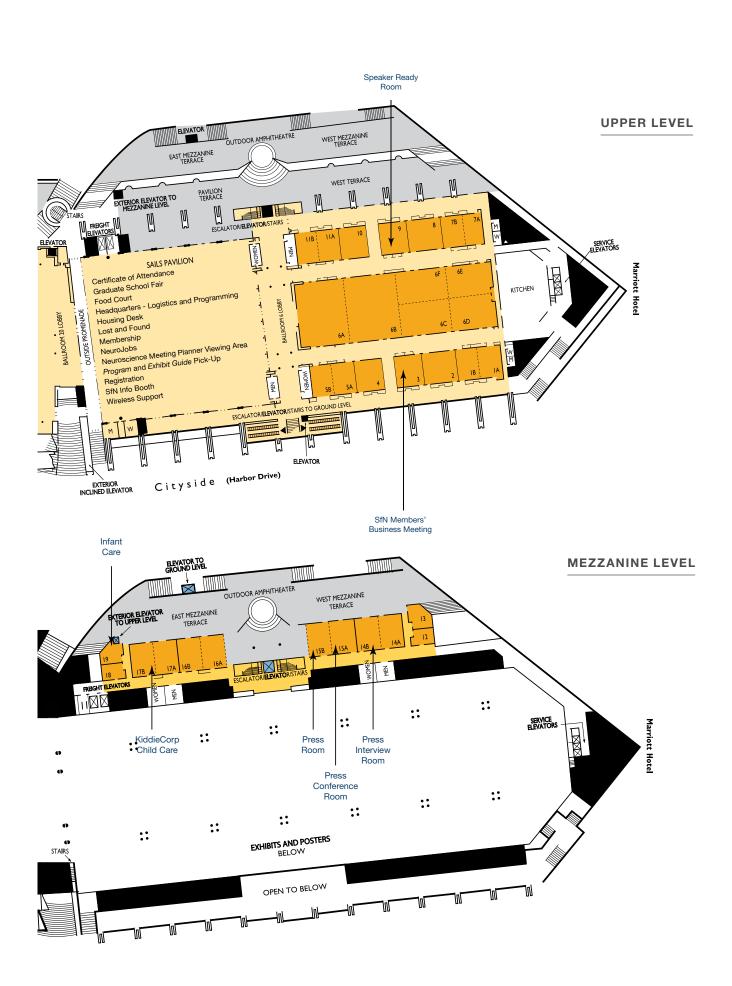

# SAN DIEGO CONVENTION CENTER

111 W Harbor Dr San Diego, CA 92101



San Diego Bay





# **Exhibits and Poster Sessions**

# SAN DIEGO CONVENTION CENTER

#### Meeting Dates: November 12–16

#### Exhibit Dates: November 13–16

**Note:** Entrances will open at noon on Saturday and at 7 a.m. Sunday through Wednesday for poster presenter setup only. Poster sessions are open for all attendees at 1 p.m. on Saturday and 8 a.m. Sunday through Wednesday. Pending fire marshal approval. Floor plans subject to change. For current floor plan, visit **SfN.org/exhibits.** 



#### KEY

- Publishers Row
- SfN Booth
- Nonprofits/ U.S.
  Government Agencies
- ★ Sustaining Associate Members
- Abstract Locator

Concession Area

- Women's Restroom Men's Restroom
- Entrance

(i)

ł



## SAN DIEGO CONVENTION CENTER



## KEY



- SfN Booth
- Nonprofits/ U.S.
  Government Agencies
- ★ Sustaining