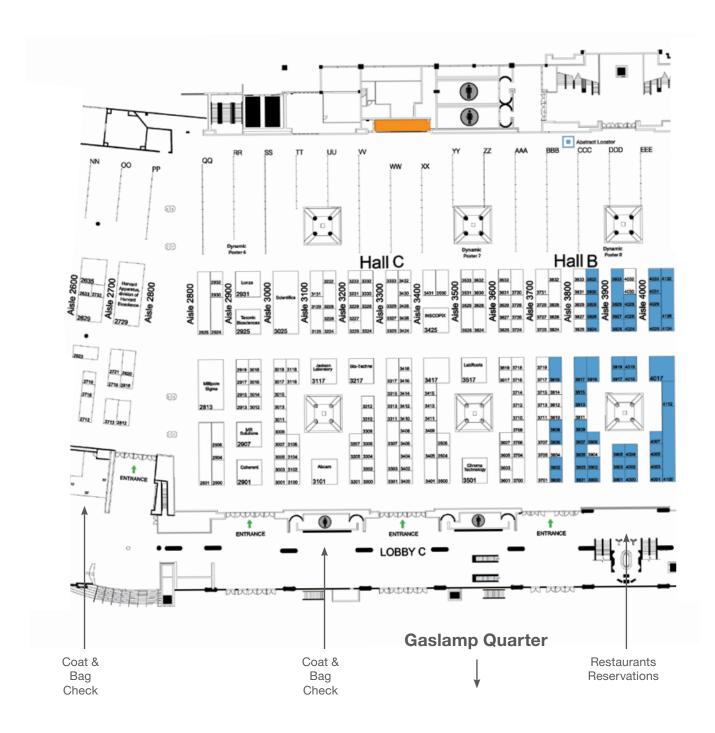

## SAN DIEGO CONVENTION CENTER

## KEY

- SfN Booth
- Nonprofits/ U.S.
  Government Agencies
- ★ Sustaining Associate Members
- Abstract Locator

Concession Area

- Women's RestroomMen's Restroom
- Entrance