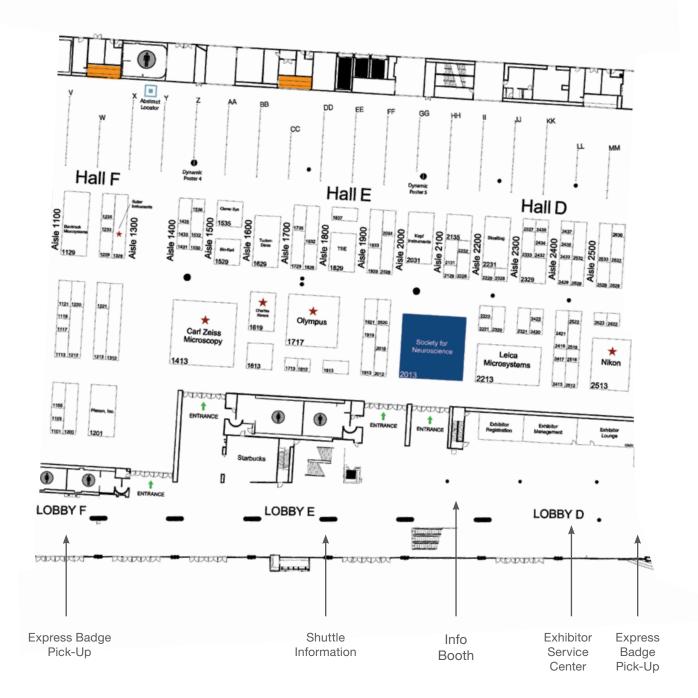

# SAN DIEGO CONVENTION CENTER

111 W Harbor Dr San Diego, CA 92101

San Diego Bay

# **Exhibits and Poster Sessions**

# SAN DIEGO CONVENTION CENTER

#### Meeting Dates: November 12–16

#### Exhibit Dates: November 13–16

**Note:** Entrances will open at noon on Saturday and at 7 a.m. Sunday through Wednesday for poster presenter setup only. Poster sessions are open for all attendees at 1 p.m. on Saturday and 8 a.m. Sunday through Wednesday. Pending fire marshal approval. Floor plans subject to change. For current floor plan, visit **SfN.org/exhibits.** 

#### KEY

- Publishers Row
- SfN Booth
- Nonprofits/ U.S.
  Government Agencies
- ★ Sustaining Associate Members
- Abstract Locator

Concession Area

- Women's Restroom Men's Restroom
- Entrance

(i)

ł