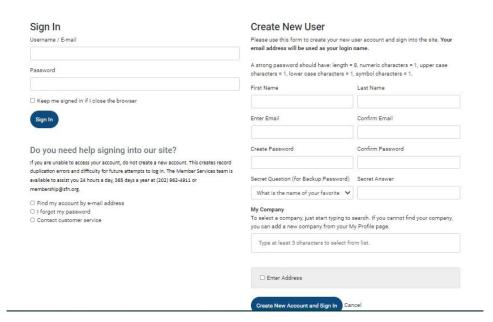

# **Creating an SfN Nonmember Online Account**

- 1. Go to www.sfn.org and select the "Sign In" link at the top of the page.
- 2. Complete the fields under "Create New User" to create a nonmember log-in; you are not signing up for SfN membership this way.
- 3. If you think you may have created a nonmember account in the past but do not remember your username or password, contact the Member Services team at membership@sfn.org.