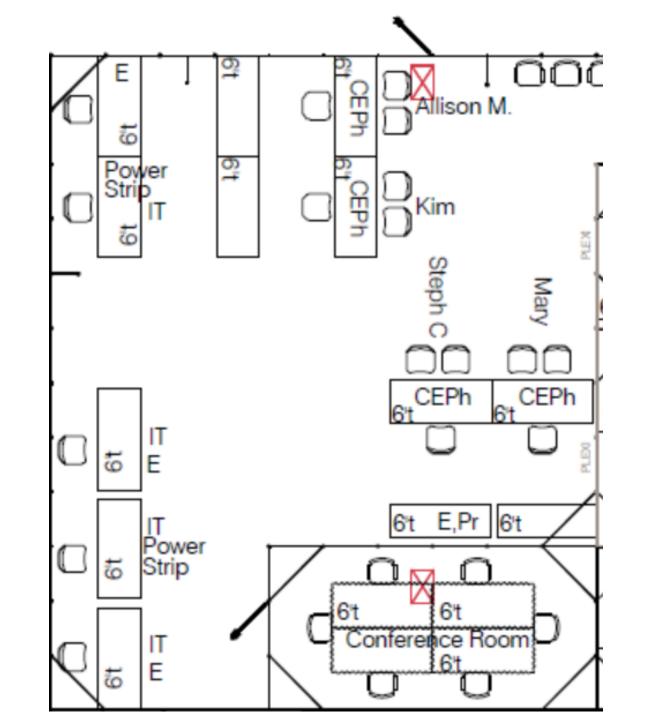

## Sails Pavilion Ballroom 20 and Room 6 Lobbies, FINAL

Sails Pavilion

Sails Pavilion Headquarters • Staff Work Room

Sails Pavilion

Temp Lounge

Sails Pavilion Headquarters • Programs / IT

Sails Pavilion <mark>Headquarters</mark> • Trunk / Sign Room

Sails Pavilion Headquarters • Logistics

Sails Pavilion Headquarters • Staff Meal Room