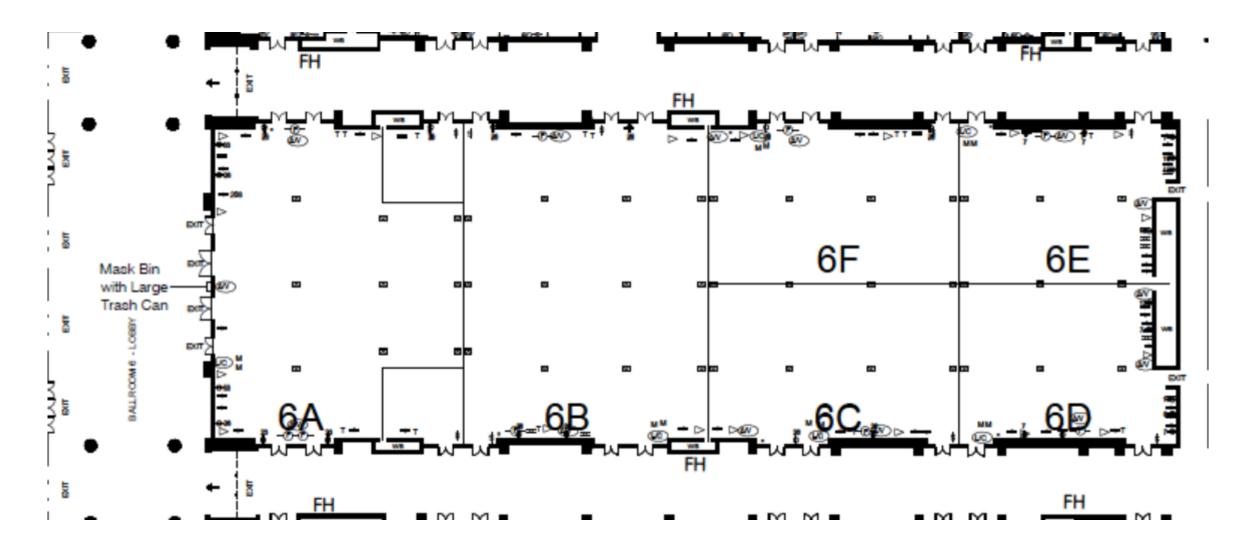

## Ballroom 20 Lobby

- Seating
- Charging Tower
- Mask Bin/Trash Can

Room 6 Area
Mask Bin with Large Trash Can