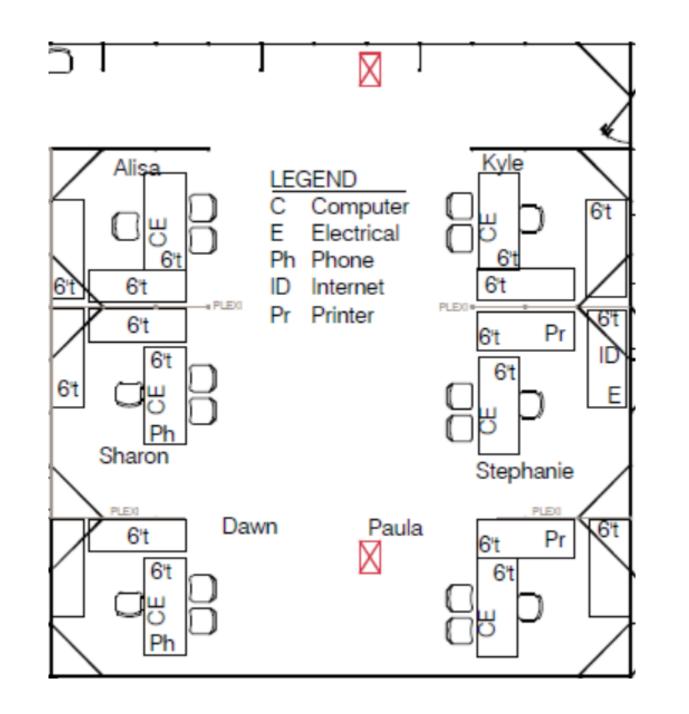

## LEGEND

C=Computer E= Electrical Ph=Phone ID= Internet Pr=Printer

Sails Pavilion

Attendee Services

|                       |         | one under each counter / kiosks<br>Electrical access for backwall / light boxes |         |         |         |      |     |              |                |    |
|-----------------------|---------|---------------------------------------------------------------------------------|---------|---------|---------|------|-----|--------------|----------------|----|
| REGISTRATION BACKWALL |         |                                                                                 |         |         |         |      |     | BACKW        |                |    |
| 6T                    | 6T      | 6T                                                                              | 6T      | 6T      | 6T      | 🛛 6Т | 6T  | 6T           | 6T             |    |
| E                     | Ph<br>E | E ID                                                                            | E       | E       | E       | EID  | E   | E            | Ph E           | IJ |
|                       | 2       | 3                                                                               | 4       | 5       | 6       | 7    | 8   | 9            | 10             |    |
| App                   | Ho      | Certifi                                                                         | Certifi | Certifi | Certifi | Men  | Men | Awar<br>Fund | Ribbo<br>Pick- |    |