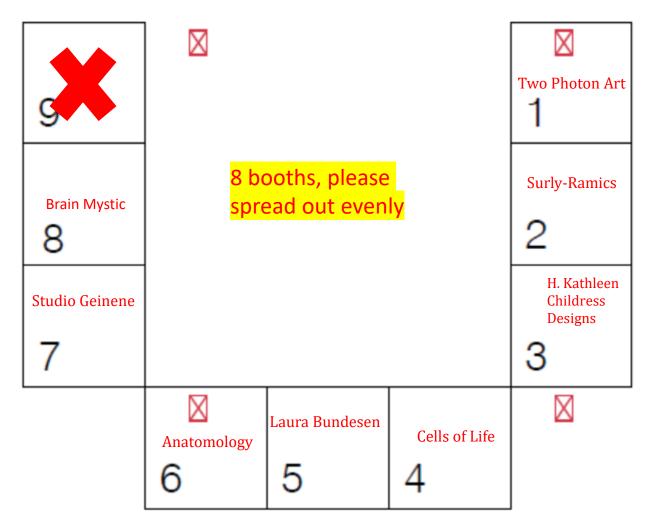

## Sails Pavilion Ballroom 20 and Room 6 Lobbies, FINAL



Sails Pavilion



Sails Pavilion Headquarters • Staff Work Room



Sails Pavilion

Temp Lounge



Sails Pavilion Headquarters • Programs / IT





Sails Pavilion <mark>Headquarters</mark> • Trunk / Sign Room

Sails Pavilion Headquarters • Logistics





Sails Pavilion Headquarters • Staff Meal Room



## Art of Neuroscience





## LEGEND

C=Computer E= Electrical Ph=Phone ID= Internet Pr=Printer





Sails Pavilion

Attendee Services

|                       |         | one under each counter / kiosks<br>Electrical access for backwall / light boxes |         |         |         |      |     |              |                |    |
|-----------------------|---------|---------------------------------------------------------------------------------|---------|---------|---------|------|-----|--------------|----------------|----|
| REGISTRATION BACKWALL |         |                                                                                 |         |         |         |      |     | BACKW        |                |    |
| 6T                    | 6T      | 6T