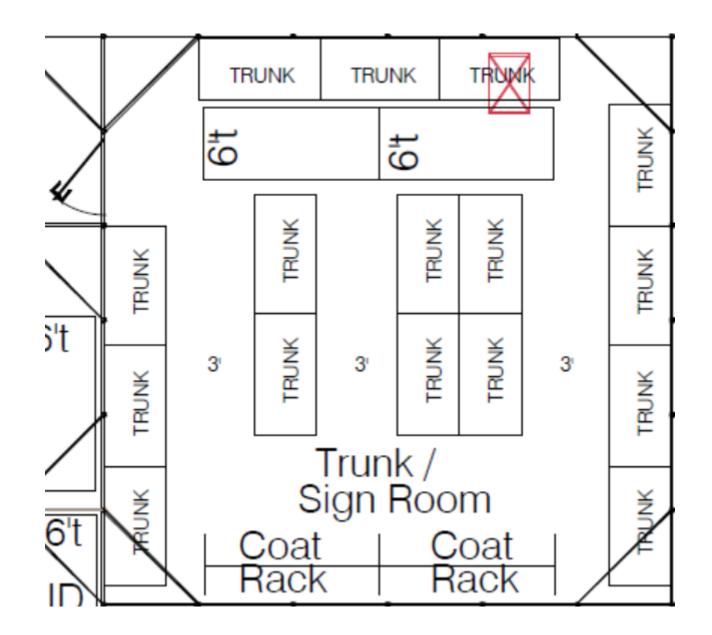

## Sails Pavilion Ballroom 20 and Room 6 Lobbies, FINAL

Sails Pavilion

Sails Pavilion Headquarters • Staff Work Room

Sails Pavilion

Temp Lounge

Sails Pavilion Headquarters • Programs / IT

Sails Pavilion <mark>Headquarters</mark> • Trunk / Sign Room