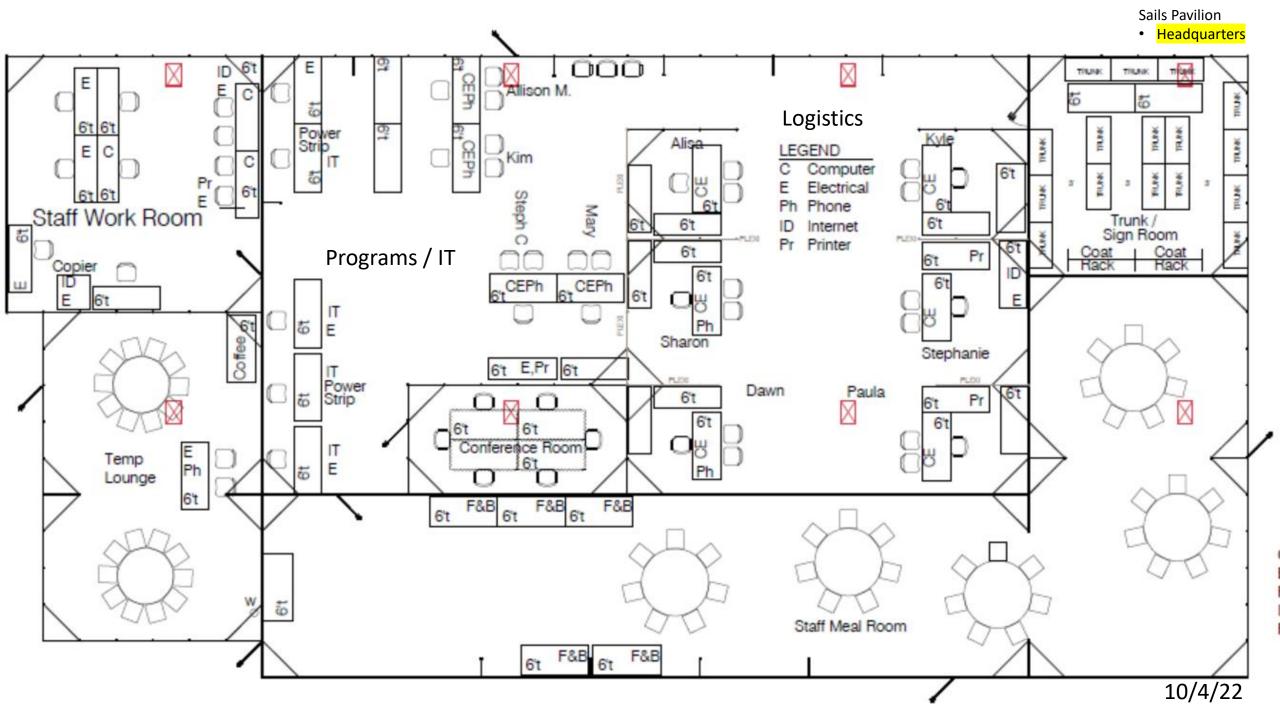

## Sails Pavilion Ballroom 20 and Room 6 Lobbies, FINAL

Sails Pavilion

Sails Pavilion Headquarters • Staff Work Room

Sails Pavilion

Temp Lounge

Sails Pavilion Headquarters • Programs / IT

Sails Pavilion <mark>Headquarters</mark> • Trunk / Sign Room

Sails Pavilion Headquarters • Logistics

Sails Pavilion Headquarters • Staff Meal Room