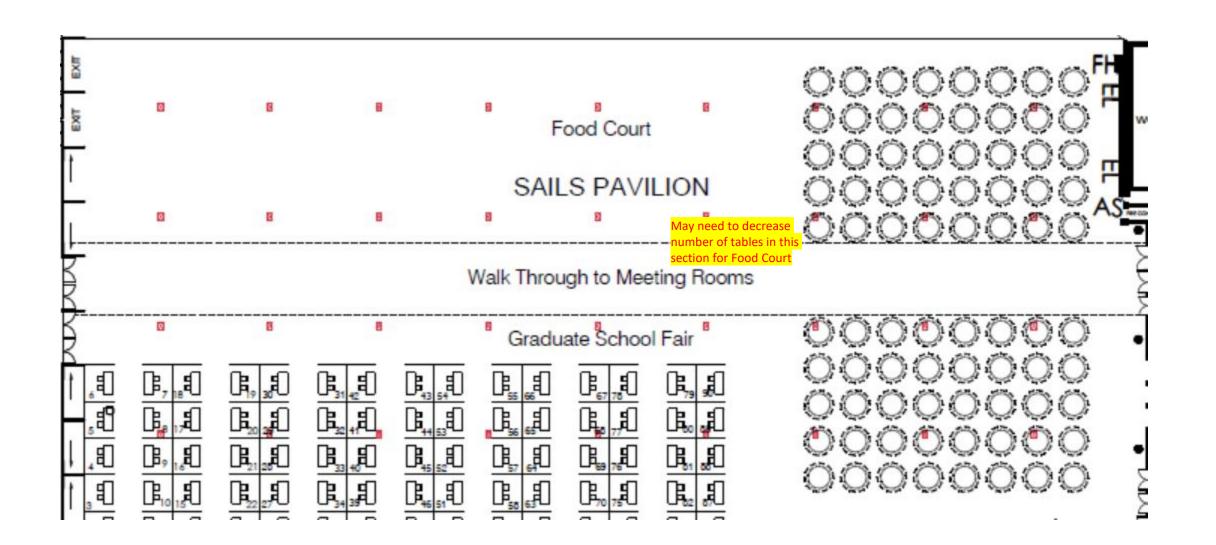

Sails Pavilion Grad School Fair

Χ

Grad Fair Assist

Х

Μ

Х

Х

55 66

56

58

59

60

0 64

63

61

Graduate School Fair

Sails Pavilion

• Seating Areas