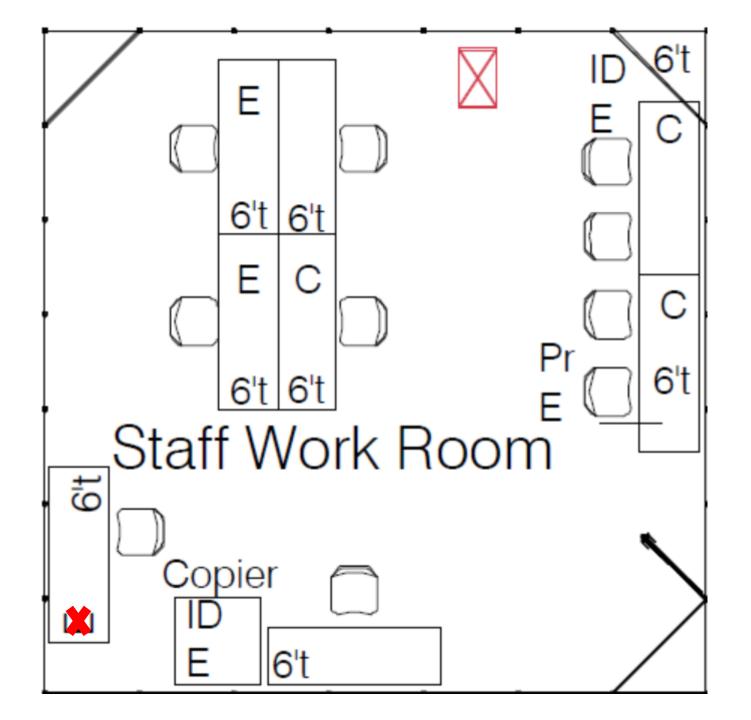

## Sails Pavilion Ballroom 20 and Room 6 Lobbies, FINAL

Sails Pavilion

Sails Pavilion Headquarters • Staff Work Room

Sails Pavilion

Temp Lounge

Sails Pavilion Headquarters • Programs / IT

Sails Pavilion <mark>Headquarters</mark> • Trunk / Sign Room