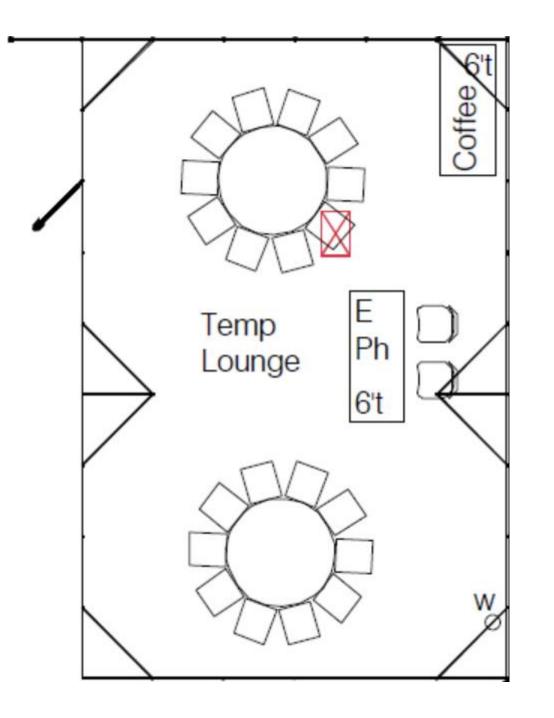

## Sails Pavilion Ballroom 20 and Room 6 Lobbies, FINAL

Sails Pavilion

Sails Pavilion Headquarters • Staff Work Room

Sails Pavilion

Temp Lounge

Sails Pavilion Headquarters • Programs / IT

Sails Pavilion <mark>Headquarters</mark> • Trunk / Sign Room