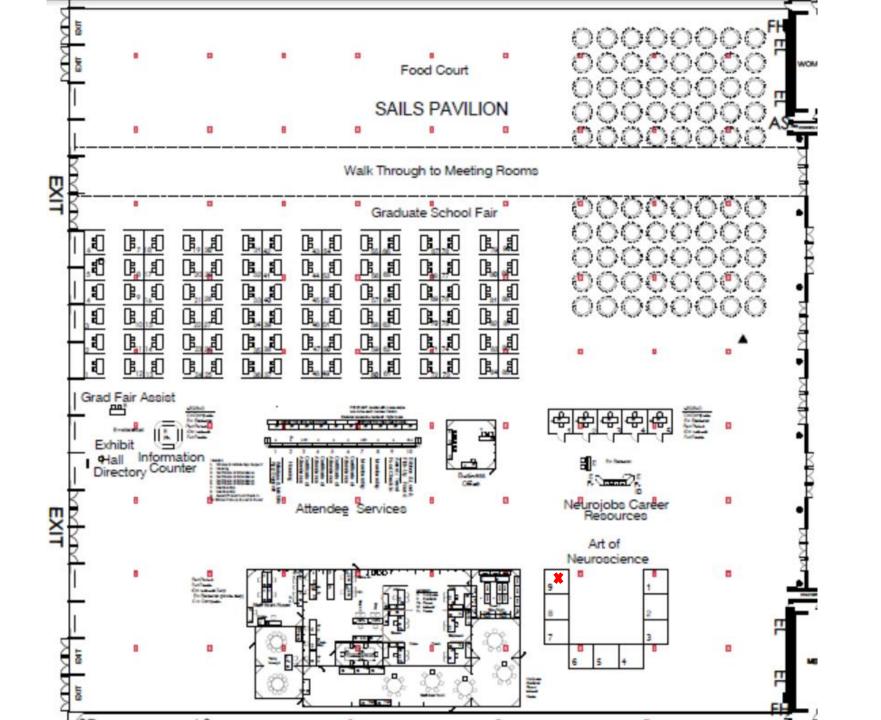

## Art of Neuroscience

## LEGEND

C=Computer E= Electrical Ph=Phone ID= Internet Pr=Printer

Sails Pavilion

Attendee Services

|                       |         | one under each counter / kiosks<br>Electrical access for backwall / light boxes |         |         |         |      |     |              |                |    |
|-----------------------|---------|---------------------------------------------------------------------------------|---------|---------|---------|------|-----|--------------|----------------|----|
| REGISTRATION BACKWALL |         |                                                                                 |         |         |         |      |     | BACKW        |                |    |
| 6T                    | 6T      | 6T                                                                              | 6T      | 6T      | 6T      | 🛛 6Т | 6T  | 6T           | 6T             |    |
| E                     | Ph<br>E | E ID                                                                            | E       | E       | E       | EID  | E   | E            | Ph E           | IJ |
|                       | 2       | 3                                                                               | 4       | 5       | 6       | 7    | 8   | 9            | 10             |    |
| App                   | Ho      | Certifi                                                                         | Certifi | Certifi | Certifi | Men  | Men | Awar<br>Fund | Ribbo<br>Pick- |    |

Sails Pavilion Grad School Fair

Χ

Grad Fair Assist

Х

Μ

Х

Х

55 66

56

58

59

60

0 64

63

61

Graduate School Fair

Sails Pavilion

• Seating Areas