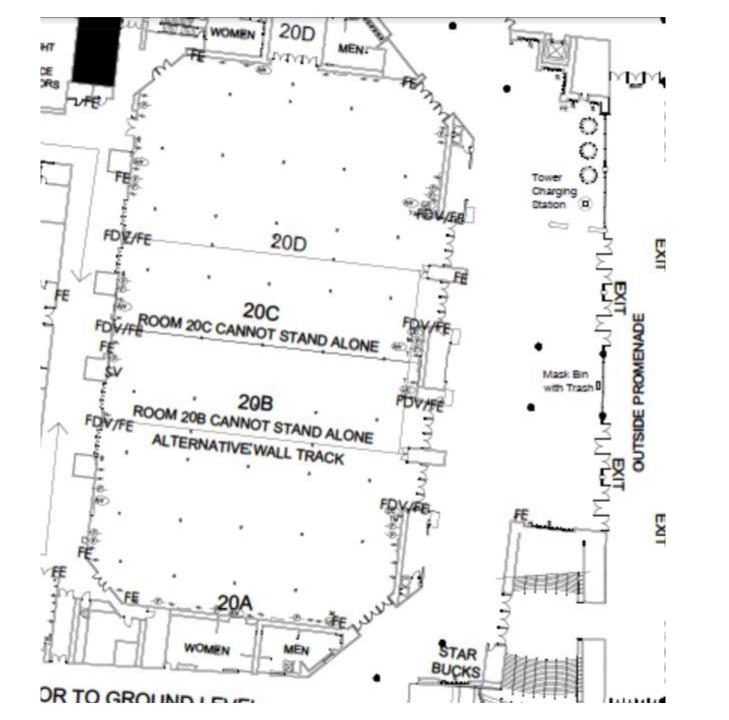

## Ballroom 20 Lobby

- Seating
- Charging Tower
- Mask Bin/Trash Can

Room 6 Area
Mask Bin with Large Trash Can