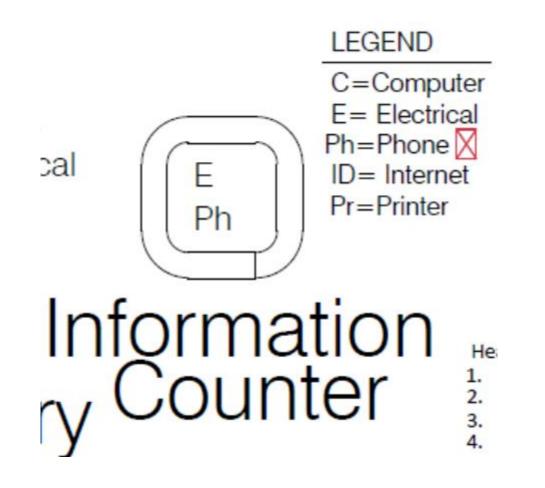

## LEGEND

C=Computer E= Electrical Ph=Phone ID= Internet Pr=Printer

Sails Pavilion

Attendee Services

|                       |         | one under each counter / kiosks<br>Electrical access for backwall / light boxes |         |         |         |      |     |              |                |    |
|-----------------------|---------|---------------------------------------------------------------------------------|---------|---------|---------|------|-----|--------------|----------------|----|
| REGISTRATION BACKWALL |         |                                                                                 |         |         |         |      |     | BACKW        |                |    |
| 6T                    | 6T      | 6T                                                                              | 6T      | 6T      | 6T      | 🛛 6Т | 6T  | 6T           | 6T             |    |
| E                     | Ph<br>E | E ID                                                                            | E       | E       | E       | EID  | E   | E            | Ph E           | IJ |
|                       | 2       | 3                                                                               | 4       | 5       | 6       | 7    | 8   | 9            | 10             |    |
| App                   | Ho      | Certifi                                                                         | Certifi | Certifi | Certifi | Men  | Men | Awar<br>Fund | Ribbo<br>Pick- |    |