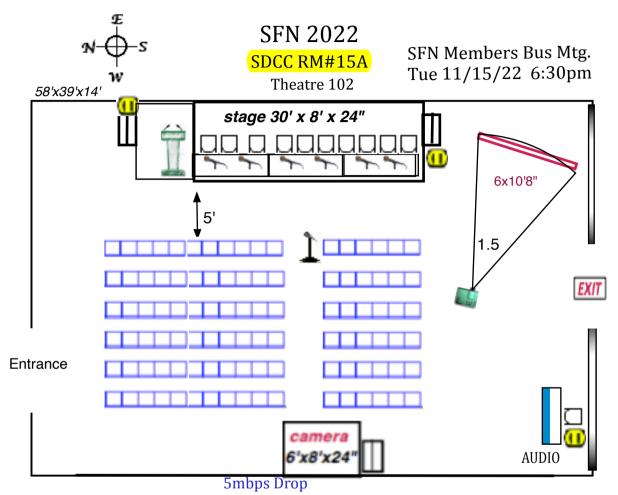

internet Drop

Audio: lectern,tbl mics push to talk (6), floor mics (1)

audio DI for computer playback at lectern

Platforms: Stage 30' x 8' x 24" stage tables skirted: 3-8'x24

House tables 3-6'x24"

3-lights: preset room lights out over scree

Electric: 1-20amp drop at audio table

2-20amp drop Upstg R & downstg L

Current As Of: 09/20/2022

■ Job No.: 211007

■ Drawn By: SA Scale: Fit To Page

Neuroscience 2022 November 13 - 16, 2022 San Diego Convention Center San Diego, CA Halls B - H Meeting Dates: November 12 - 16 Exhibit Dates: November 13 - 16