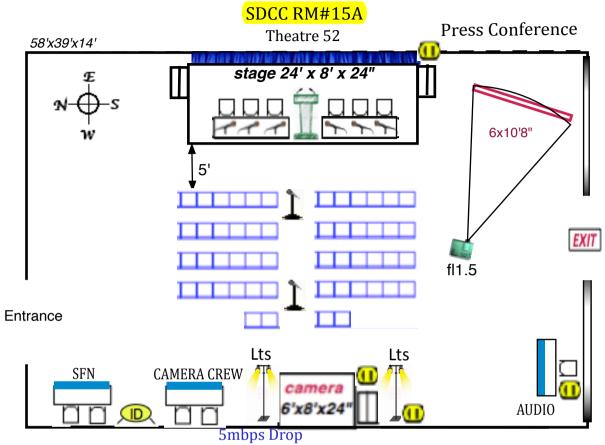

#### SFN 2022

Audio: lectern,tbl mics push to talk (6), floor mics (2)

audio DI for computer playback at lectern

Platforms: Stage 24' x 8' x 24", Camera platform 6'x8'x24"

stage tables skirted: 2-8'x24

House tables 3-6'x24"

3-lights: preset room lights out over screen Electric: 1-20amp drop at camera platform,

Electric: 1-20amp drop at camera plati 1-20amp drop at Lt tree

1-20amp drop at audio table

1-20amp drop Upstg Right