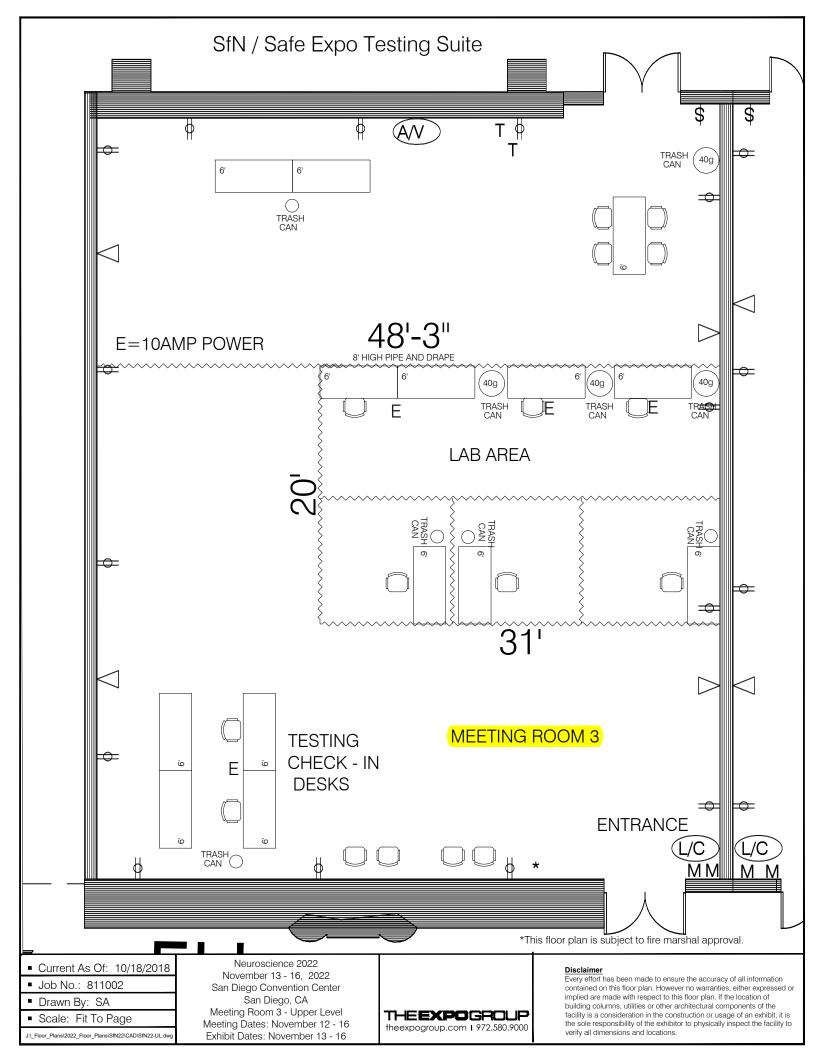

#### Neuroscience 2022

Platforms: stg.18' x 8' x 24" w/steps

Lectern: Standing lighted

Tables: 8'x30",6'x18" next to lectern (TEG)

Electric: drops

water & cups on hdtbl & lect each day prior to

start of session.

Audio: Lect.mic,tbl mic,fl mics ( 1)

1-audio DI for computer

Platforms: stg.18' x 8' x 24" w/steps

Lectern: Standing lighted

Tables: 8'x30",6'x18" next to lectern (TEG)

Electric: outlets

Audio: Lect.mic,tbl mic,fl mics (0)
1-audio DI for computer

Platforms: stg.18' x 8' x 24" w/steps

Lectern: Standing lighted

Tables: 8'x30",6'x18" next to lectern (TEG)

Electric: outlets

Electric 1-110V 20amp Drop east wall Electric 1-110V 20amp Drop west wall Electric 1-110V 20amp Drop south wall