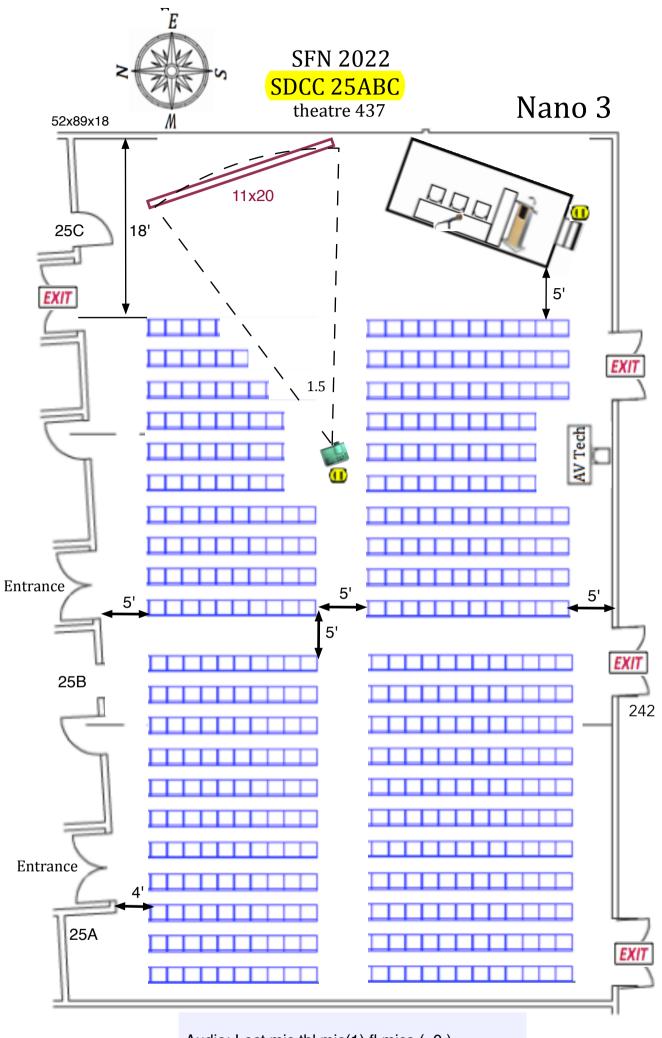

3 - 16, 2022 San Diego Convention Center San Diego, CA Halls B - H Meeting Dates: November 12 - 16 Exhibit Dates: November 13 - 16

THE**EXPO**GROUP

\*This floor plan is subject to fire marshal approval. Disclaimer
Every effort has been made to ensure the accuracy of all information contained on this floor plan. However no warranties, either expressed or implied are made with respect to this floor plan. If the location of building columns, utilities or other architectural components of the facility is a consideration in the construction or usage of an exhibit, it is the sole responsibility of the exhibitor to physically inspect the facility to verify all dimensions and locations.

## SFN 2022 SDCC - 21

## AIS AV Storage 2



2-6' tables w/ skirts 8 - 8' tables No skirts 10 - chairs







Audio: Lect.mic,tbl mic(1),fl mics (0)
1-audio DI for computer

Platforms: stg.18'x8'x24" Lectern: Standing

Tables: 8'x24" & 6'x18" next to lectern (TEG)

AC-Wall Outlets



## SFN2022

#### SDCC -26B & 26A

Cmte.Rms



Audio: 1-audio DI for computer

Platforms: no stg.

Lectern: none

Tables: RM26B - 15-6'tbls

RM26A - 13-6' tbls

Electric: outlets



## SFN 2022

#### SDCC 27A & 27B 27A, U-24 & 27B,U-22



Audio: 1-audio DI for computer

Platforms: no stg. Lectern: none

Tables: RM27B - 6-8' tbls. 2-6'tbls

RM27A - 8-8' tbls

Electric: outlets (II)







1-audio DI for computer

Platforms: stg.24'x8'x24"

Lectern: Standing
Tables: 8'x24" next to lectern

**III** Electric: outlets

water & cups on hdtbl & lect each day prior to

start of session.