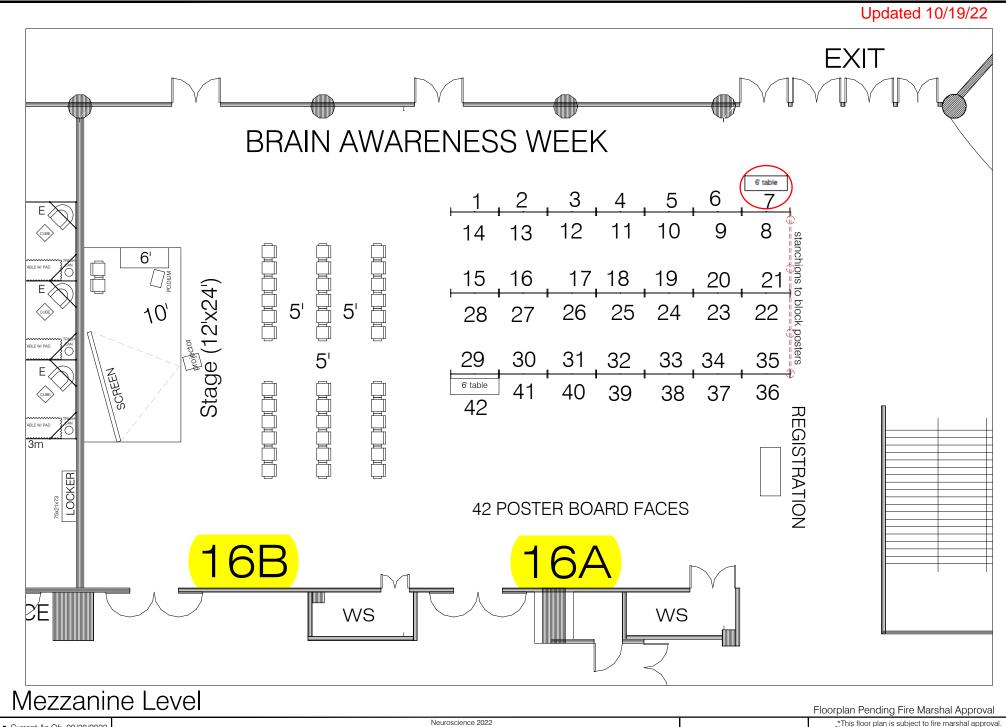

No.: 211007

■ Drawn By: SA Scale: Fit To Page

Neuroscience 2022 November 13 - 16, 2022 San Diego Convention Center San Diego, CA Halls B - H Meeting Dates: November 12 - 16 Exhibit Dates: November 13 - 16

THE **EXPO**GROUP theexpogroup.com | 972.580.9000

\*This floor plan is subject to fire marshal approval. bisclaimer
Every affort has been made to ensure the accuracy of all information contained on this floor plan. However no warranties, either expressed or implied are made with respect to this floor plan. If the location of building columns, utilities or other architectural components of the facility is a consideration in the construction or usage of an exhibit, it is the sole responsibility of the exhibitor to physically inspect the facility to verify all dimensions and locations.



Current As Of: 09/28/2022

■ Job No.: 211007

■ Drawn By: SA

■ Scale: Fit To Page Floor Plans\2022 Floor Plans\SfN22\CAD\SfN22-M

November 13 - 16, 2022 San Diego Convention Center San Diego, CA Halls B - H Meeting Dates: November 12 - 16 Exhibit Dates: November 13 - 16

THE **EXPO**GROUP theexpogroup.com | 972.580.9000

\*This floor plan is subject to fire marshal approval. <u>Disclaimer</u>
Every effort has been made to ensure the accuracy of all information contained on this floor plan. However no warranties, either expressed or implied are made with respect to this floor plan. It the location of building columns, utilities or other architectural components of the facility is a consideration in the construction or usage of an exhibit, it is the sole responsibility of the exhibitor to