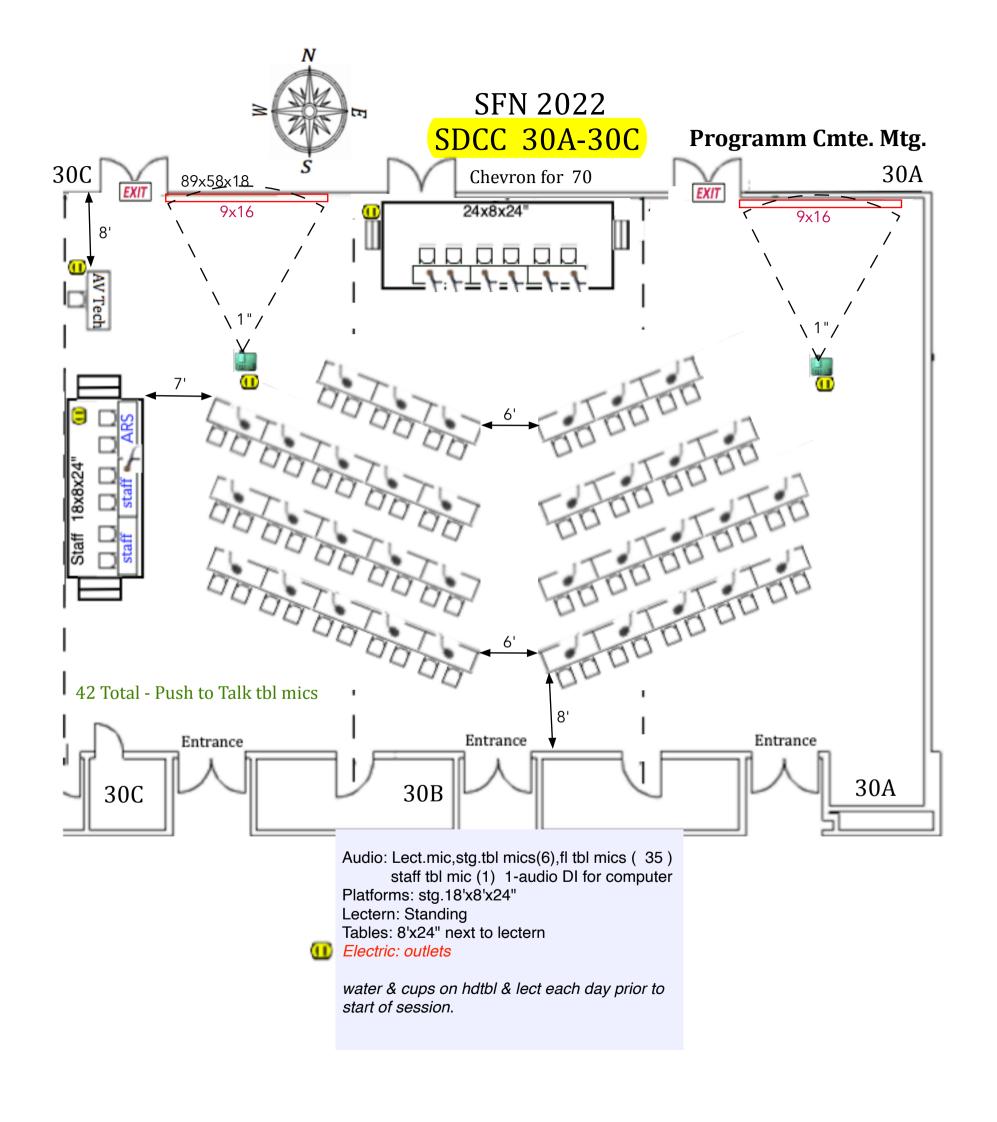

internet Drop

Audio: lectern,tbl mics push to talk (6), floor mics (1)

audio DI for computer playback at lectern

Platforms: Stage 30' x 8' x 24" stage tables skirted: 3-8'x24

House tables 3-6'x24"

3-lights: preset room lights out over scree

Electric: 1-20amp drop at audio table

2-20amp drop Upstg R & downstg L

Current As Of: 09/20/2022

■ Job No.: 211007

■ Drawn By: SA Scale: Fit To Page

Neuroscience 2022 November 13 - 16, 2022 San Diego Convention Center San Diego, CA Halls B - H Meeting Dates: November 12 - 16 Exhibit Dates: November 13 - 16