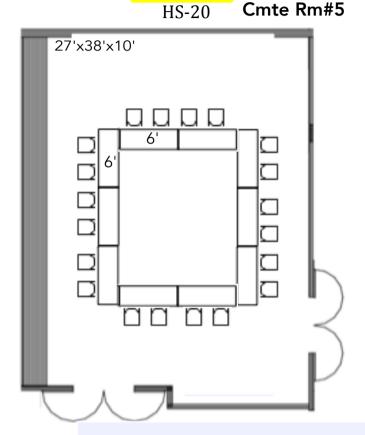

### SFN 2022 SDCC - 12 HS-20 Cmte Rm#5

Audio: no

Platforms: no stg.

Lectern: no

Tables: 10-6'x24"

Electric: outlets

Current As Of: 09/20/2022

■ Job No.: 211007