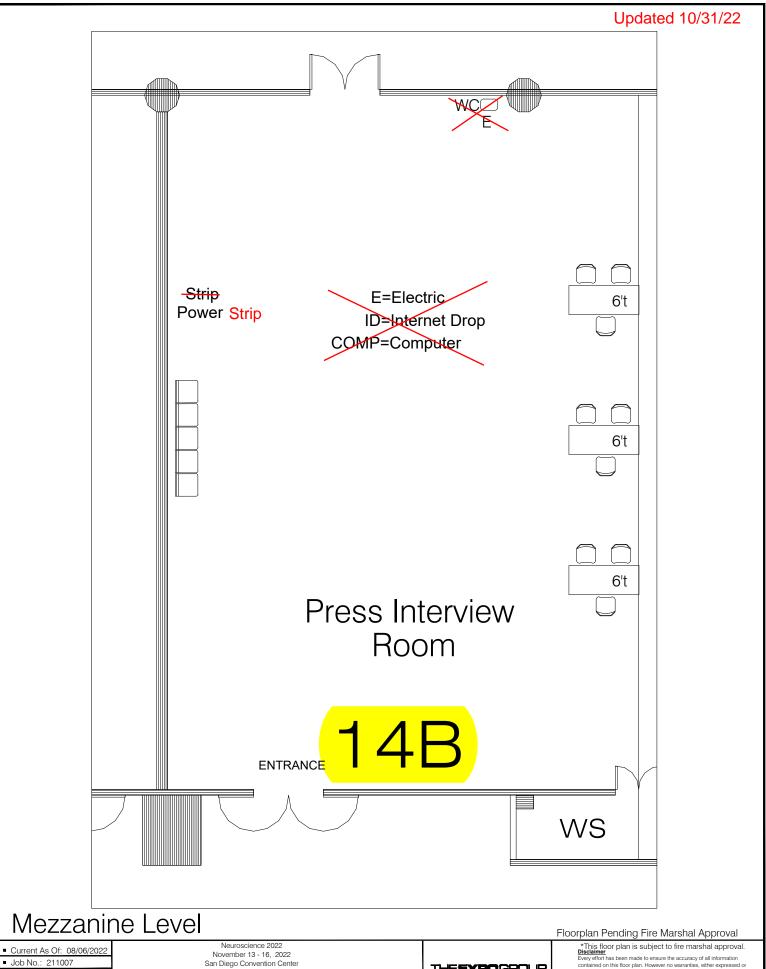

/2022

■ Job No.: 211007

■ Drawn By: SA ■ Scale: Fit To Page

Neuroscience 2022 Neuroscience 2022 November 13 - 16, 2022 San Diego Convention Center San Diego, CA Halls B - H Meeting Dates: November 12 - 16 Exhibit Dates: November 13 - 16

THE**EXPO**GROUP

\*This floor plan is subject to fire marshal approval. Disclaimer

Every effor has been made to ensure the accuracy of all information contained on this floor plan. However no warranties, either expressed or implied are made with respect to this floor plan. If the location of building columns, utilities or other architectural components of the facility is a consideration in the construction or usage of an exhibit, it is the sole responsibility of the exhibitor to physically inspect the facility to verify all dimensions and locations.



■ Drawn By: SA Scale: Fit To Page Neuroscience 2022 November 13 - 16, 2022 San Diego Convention Center San Diego, CA Halls B - H Meeting Dates: November 12 - 16 Exhibit Dates: November 13 - 16

THE**EXPO**GROUP

\*This floor plan is subject to fire marshal approval. **Disclaimer**Every effor has been made to ensure the accuracy of all information contained on this floor plan. However no warranties, either expressed or implied are made with respect to this floor plan. If the location of building columns, utilities or other architectural components of the facility is a consideration in the construction or usage of an exhibit, it is the sole responsibility of the exhibitor to physically inspect the facility to verify all dimensions and locations.

#### SFN 2022



Audio: lectern,tbl mics pu