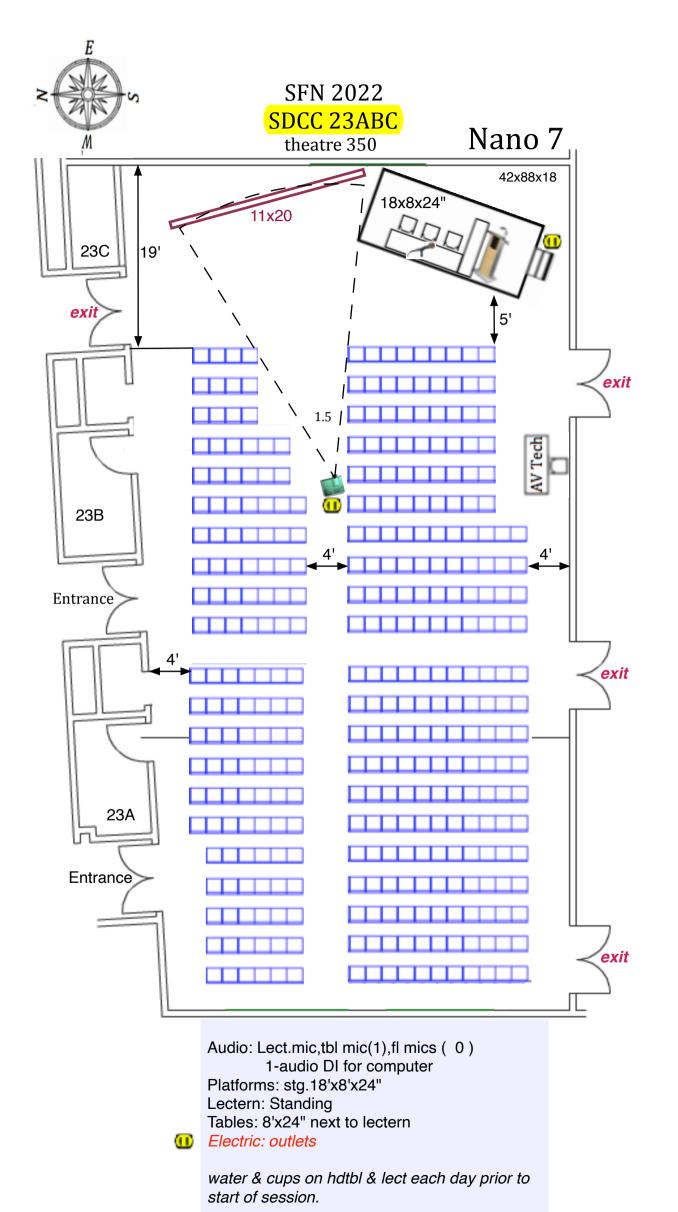

## SFN 2022 SDCC-6DE

Audio: Lect.mic,tbl mic(3-wireless HH),fl mics ( 0 )

1-audio DI for computer

Platforms: stg.18'x8'x32" Lectern: Standing

Tables: 8'x24" & 6'x18" next to lectern (TEG)

Electric: 1-20amp drop under screen

1-20 amp drop stage L

water & cups on hdtbl & lect each day prior to start of

session.