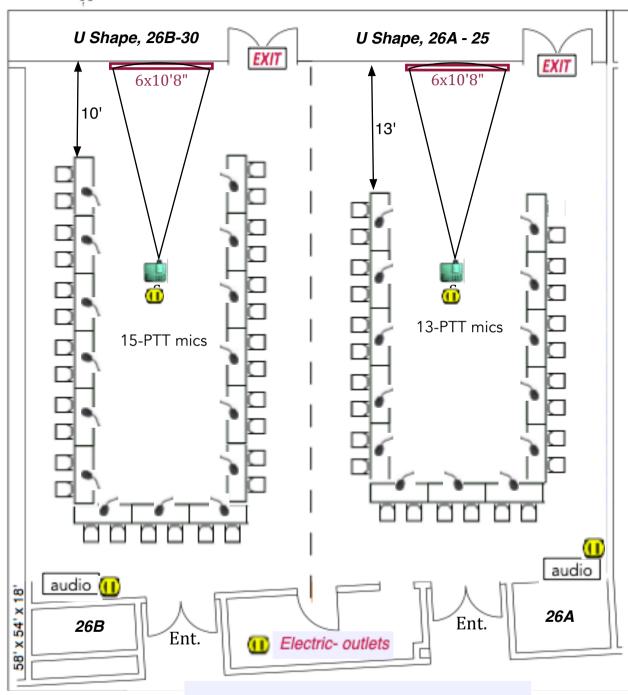

#### SDCC -26B & 26A

Cmte.Rms

Audio: 1-audio DI for computer

Platforms: no stg.

Lectern: none

Tables: RM26B - 15-6'tbls

RM26A - 13-6' tbls

Electric: outlets