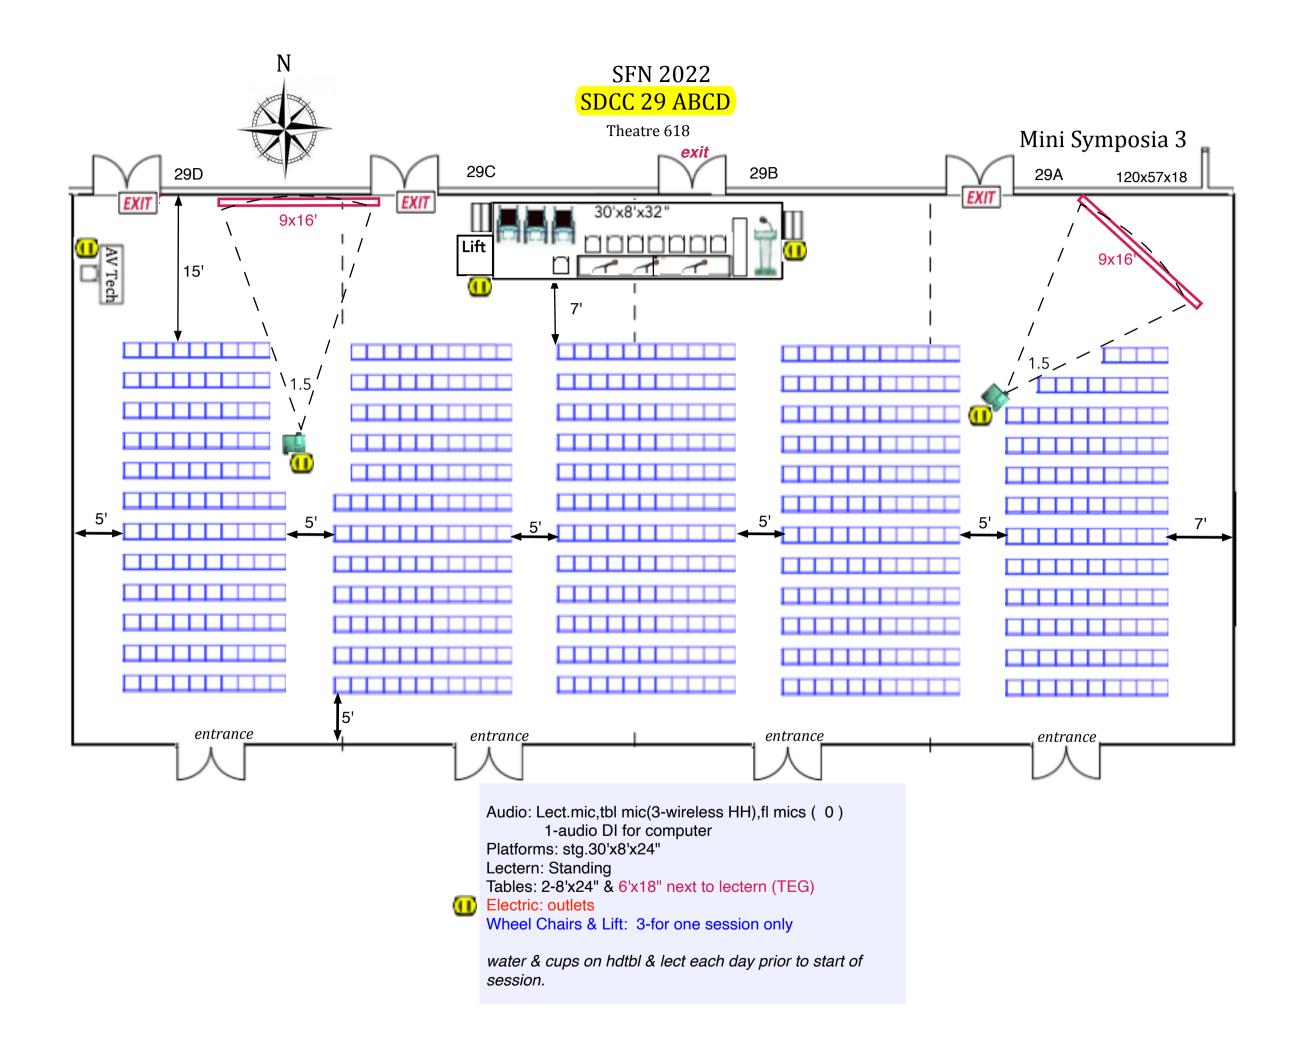

Floor Plans - FINAL

Screen: 13.5'x24'

Audio: Lect.mic,tbl mic(3-wireless HH),fl mics (0)

1-audio DI for computer

Platforms: stg.24'x8'x32"

Lectern: Standing

Tables: 2-8'x24" & 6'x18" next to lectern (TEG)

Electric: 1-20amp drop under screen

1-20 amp drop stage L

1-20amp Camera Platform

Audio: Lect.mic,tbl mic(3-wireless HH),fl mics (0)

1-audio DI for computer

Platforms: stg.24'x8'x32"

Lectern: Standing

Tables: 2-8'x24" & 6'x18" next to lectern (TEG)

Electric: 1-20amp drop under screen 1-20 amp drop behind upstage L

1-20 amp drop stage L