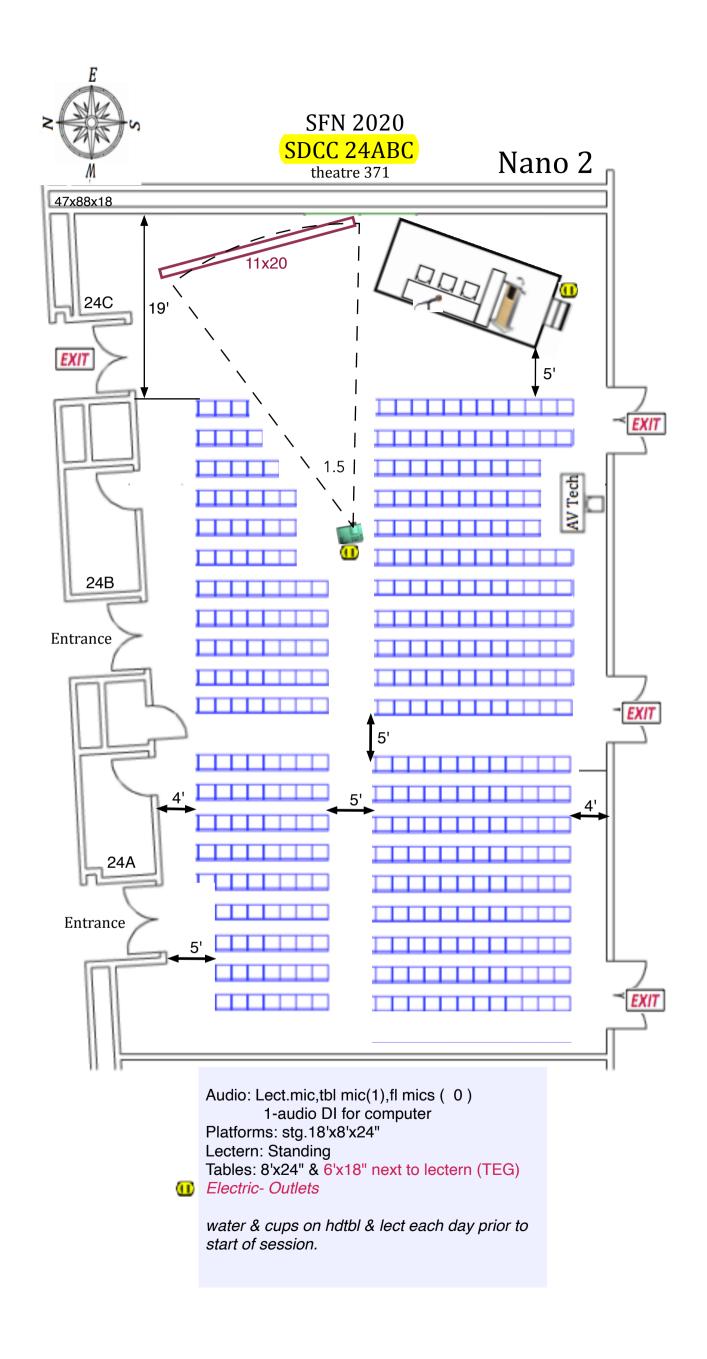

13 - 16, 2022 San Diego Convention Center San Diego, CA Halls B - H Meeting Dates: November 12 - 16 Exhibit Dates: November 13 - 16

THE**EXPO**GROUP

\*This floor plan is subject to fire marshal approval. Disclaimer
Every effort has been made to ensure the accuracy of all information contained on this floor plan. However no warranties, either expressed or implied are made with respect to this floor plan. If the location of building columns, utilities or other architectural components of the facility is a consideration in the construction or usage of an exhibit, it is the sole responsibility of the exhibitor to physically inspect the facility to verify all dimensions and locations.

## SFN 2022 SDCC - 21

## AIS AV Storage 2



2-6' tables w/ skirts 8 - 8' tables No skirts 10 - chairs







Audio: Lect.mic,tbl mic(1),fl mics (0)
1-audio DI for computer

Platforms: stg.18'x8'x24" Lectern: Standing

Tables: 8'x24" & 6'x18" next to lectern (TEG)

AC-Wall Outlets



## SFN2022

#### SDCC -26B & 26A

Cmte.Rms



Audio: 1-audio DI for computer

Platforms: no stg.

Lectern: none

Tables: RM26B - 15-6'tbls

RM26A - 13-6' tbls

Electric: outlets



## SFN 2022

#### SDCC 27A & 27B 27A, U-24 & 27B,U-22



Audio: 1-audio DI for computer

Platforms: no stg. Lectern: none

Tables: RM27B - 6-8' tbls. 2-6'tbls

RM27A - 8-8' tbls

Electric: outlets (II)







1-audio DI for computer

Platforms: stg.24'x8'x24"

Lectern: Standing
Tables: 8'x24" next to lectern

**III** Electric: outlets

water & cups on hdtbl & lect each day prior to

start of session.