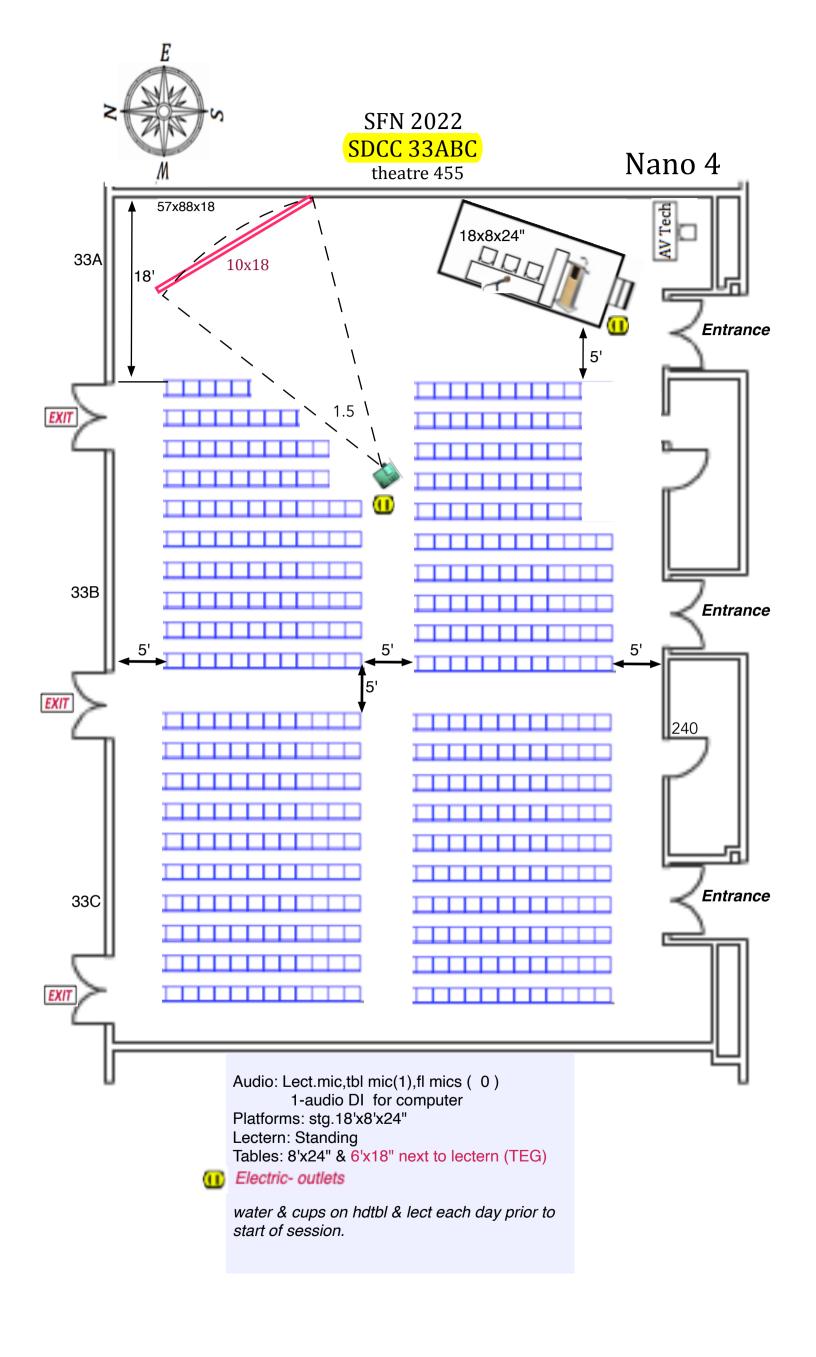

#### Neuroscience 2022

Platforms: stg.18' x 8' x 24" w/steps

Lectern: Standing lighted

Tables: 8'x30",6'x18" next to lectern (TEG)

Electric: drops

water & cups on hdtbl & lect each day prior to

start of session.

Audio: Lect.mic,tbl mic,fl mics ( 1)

1-audio DI for computer

Platforms: stg.18' x 8' x 24" w/steps

Lectern: Standing lighted

Tables: 8'x30",6'x18" next to lectern (TEG)

Electric: outlets

Audio: Lect.mic,tbl mic,fl mics (0)
1-audio DI for computer