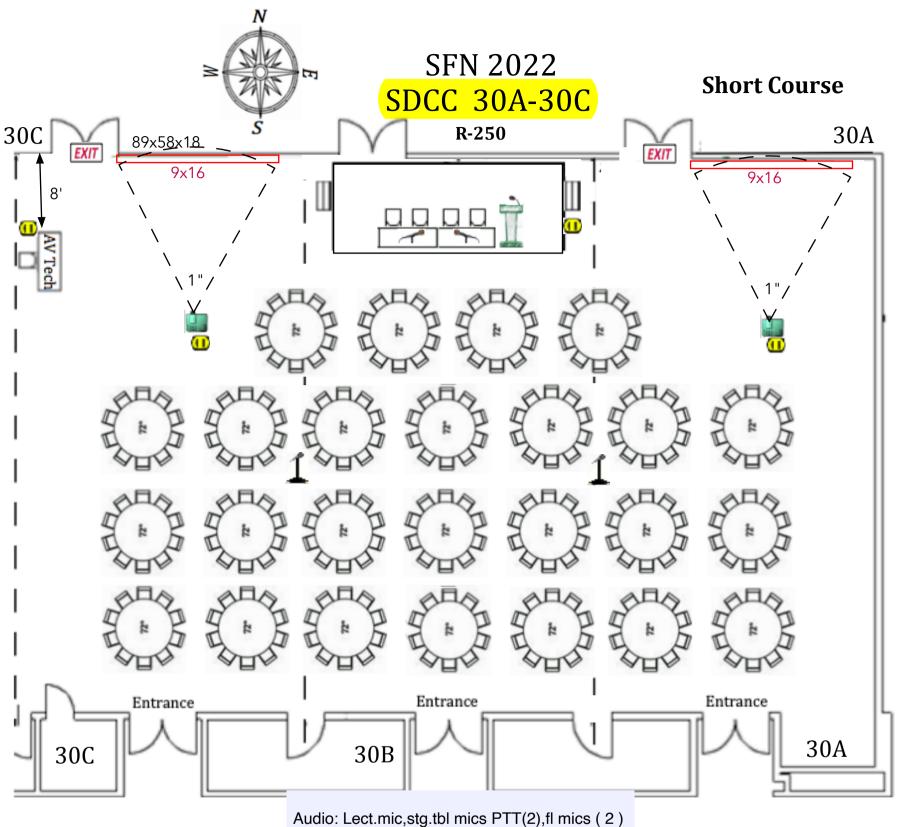

#### SFN 2022

Audio: lectern,tbl mics push to talk (6), floor mics (2)

audio DI for computer playback at lectern

Platforms: Stage 24' x 8' x 24", Camera platform 6'x8'x24"

stage tables skirted: 2-8'x24

House tables 3-6'x24"

3-lights: preset room lights out over screen Electric: 1-20amp drop at camera platform,

Electric: 1-20amp drop at camera plati 1-20amp drop at Lt tree

1-20amp drop at audio table

1-20amp drop Upstg Right