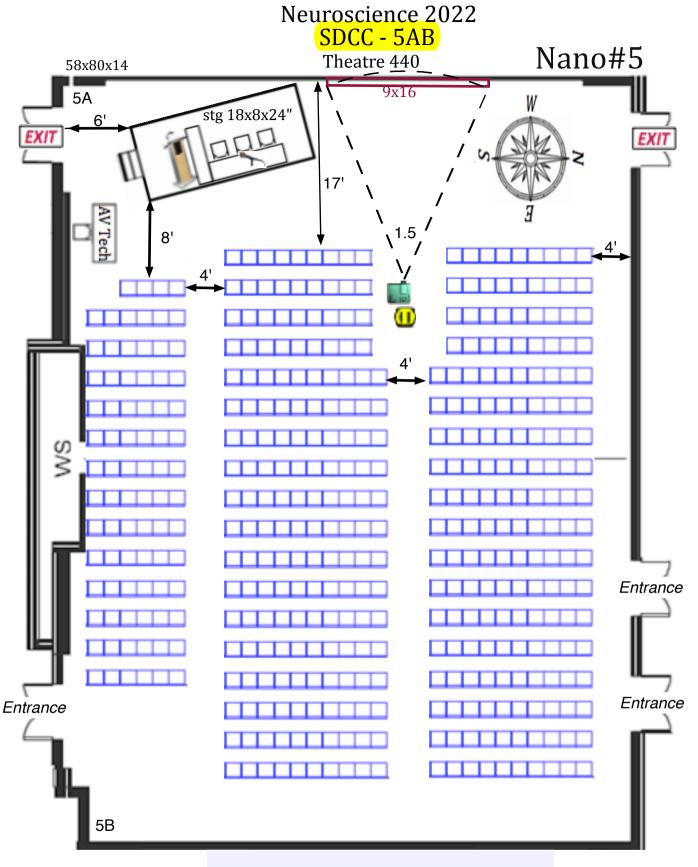

#### Neuroscience 2022

Platforms: stg.18' x 8' x 24" w/steps

Lectern: Standing lighted

Tables: 8'x30",6'x18" next to lectern (TEG)

Electric: drops

water & cups on hdtbl & lect each day prior to

start of session.

Audio: Lect.mic,tbl mic,fl mics ( 1)

1-audio DI for computer

Platforms: stg.18' x 8' x 24" w/steps

Lectern: Standing lighted

Tables: 8'x30",6'x18" next to lectern (TEG)

Electric: outlets

Audio: Lect.mic,tbl mic,fl mics (0)
1-audio DI for computer

Platforms: stg.18' x 8' x 24" w/steps

Lectern: Standing lighted

Tables: 8'x30",6'x18" next to lectern (TEG)

Electric: outlets

Electric 1-110V 20amp Drop east wall Electric 1-110V 20amp Drop west wall Electric 1-110V 20amp Drop south wall