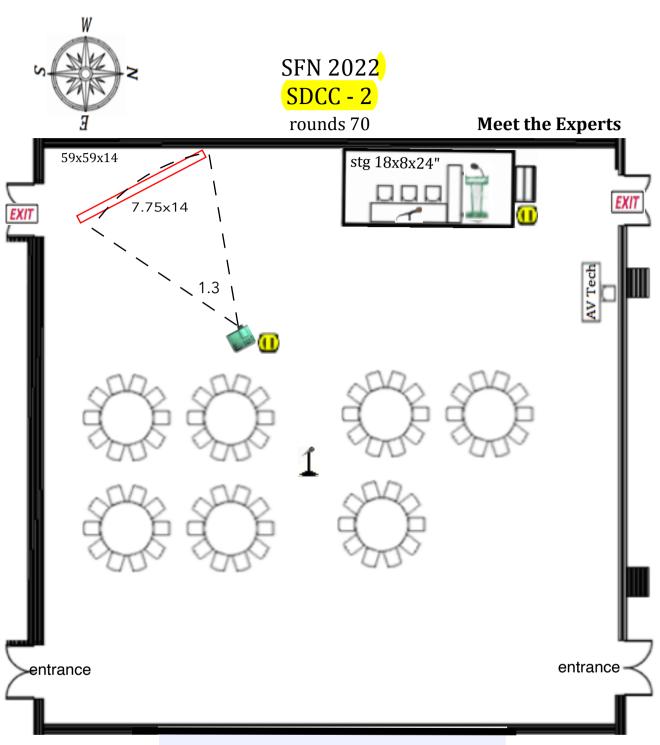

#### SFN 2022

Audio: lectern,tbl mics push to talk (6), floor mics (2)

audio DI for computer playback at lectern

Platforms: Stage 24' x 8' x 24", Camera platform 6'x8'x24"

stage tables skirted: 2-8'x24

House tables 3-6'x24"

3-lights: preset room lights out over screen Electric: 1-20amp drop at camera platform,

Electric: 1-20amp drop at camera plati 1-20amp drop at Lt tree

1-20amp drop at audio table

1-20amp drop Upstg Right