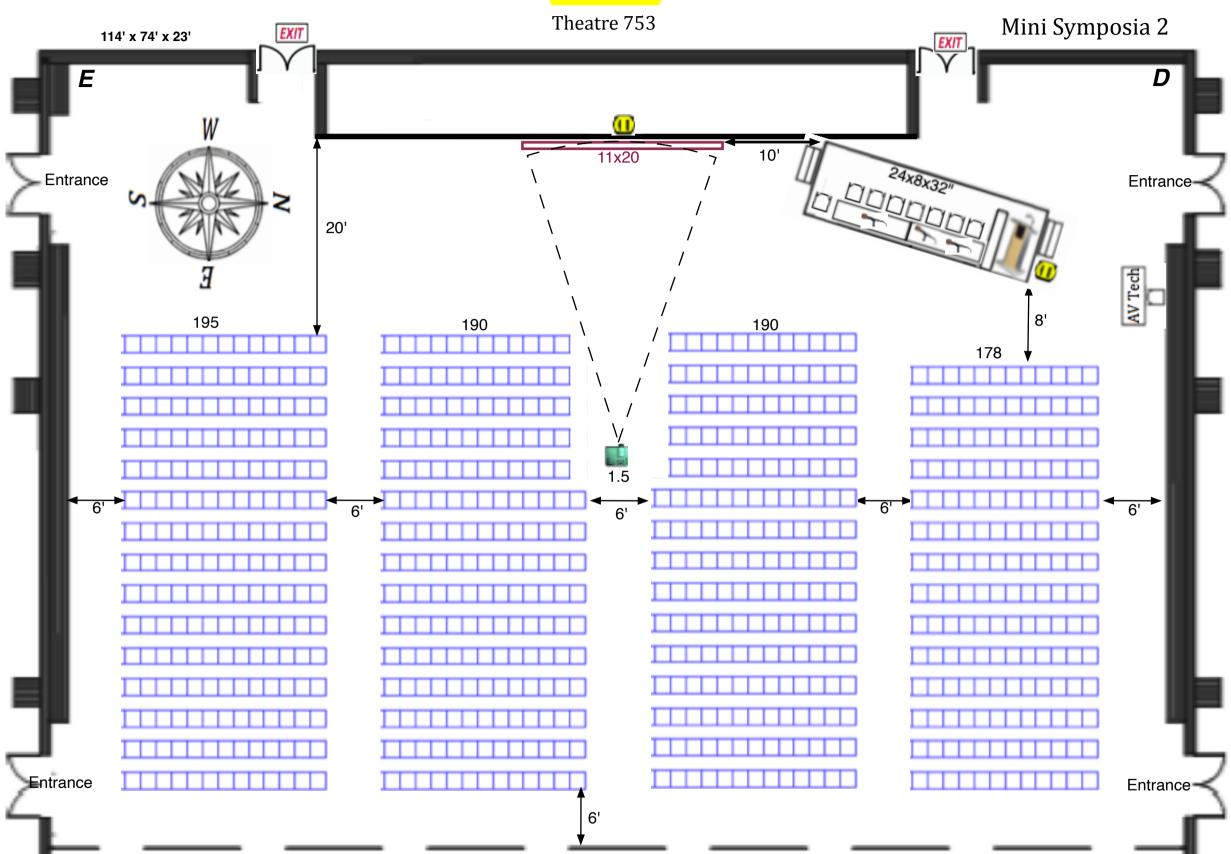

Audio: Lect.mic,tbl mic(3-wireless HH),fl mics (0)

1-audio DI for computer

Platforms: stg.24'x8'x32"

Lectern: Standing

Tables: 2-8'x24" & 6'x18" next to lectern (TEG)

Electric: 1-20amp drop under screen 1-20 amp drop behind upstage L