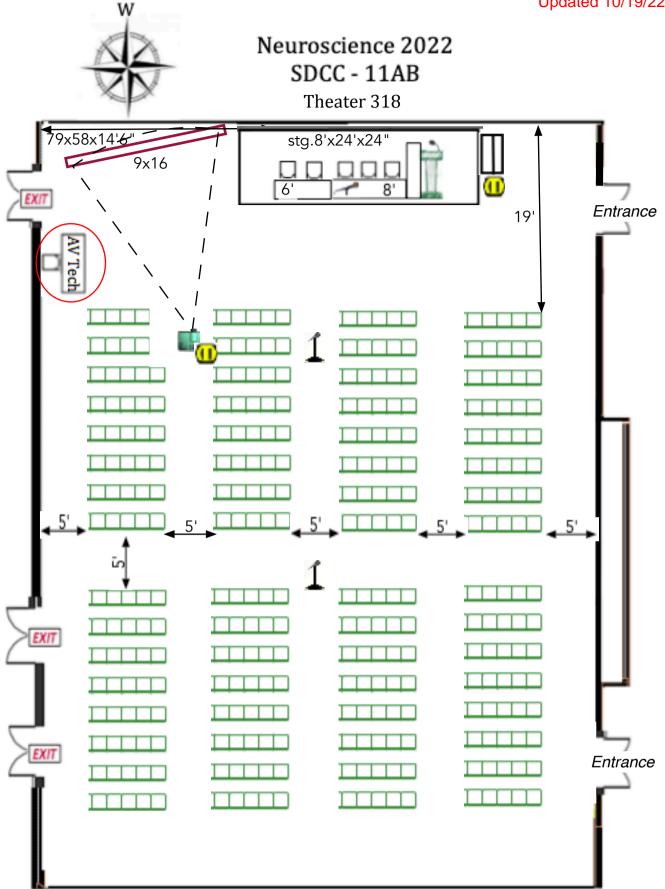

ect each day prior to

start of session.



Audio: Lect.mic,tbl mic,fl mics ( 1)

1-audio DI for computer

Platforms: stg.18' x 8' x 24" w/steps

Lectern: Standing lighted

Tables: 8'x30",6'x18" next to lectern (TEG)

Electric: outlets





Audio: Lect.mic,tbl mic,fl mics (0)
1-audio DI for computer

Platforms: stg.18' x 8' x 24" w/steps

Lectern: Standing lighted

Tables: 8'x30",6'x18" next to lectern (TEG)

Electric: outlets





Electric 1-110V 20amp Drop east wall Electric 1-110V 20amp Drop west wall Electric 1-110V 20amp Drop south wall





Audio: Lect.mic,tbl mics(1),fl mics(0)

1-audio DI for computer

Platforms: stg.24' x 12' x 24"

Lectern: Standing

Tables: 8'x30",6'x18" next to lectern (TEG)

Electric: outlets

water & cups on hdtbl & lect each day prior to

start of session.



Audio: Lect.mic,tbl mic (1),fl mics (2)

1-audio DI for computer

Platforms: stg.24' x 8' x 24" w/steps

Lectern: Standing lighted

Tables: 8'x24",6'x18" next to lectern (TEG)

Electric: outlets

### SFN 2022 SDCC - 12 HS-20 Cmte Rm#5



Audio: no

Platforms: no stg.

Lectern: no

Tables: 10-6'x24"

Electric: outlets



Current As Of: 09/20/2022

■ Job No.: 211007

■ Drawn By: SA ■ Scale: Fit To Page

Neuroscience 2022 Neuroscience 2022 November 13 - 16, 2022 San Diego Convention Center San Diego, CA Halls B - H Meeting Dates: November 12 - 16 Exhibit Dates: November 13 - 16

THE**EXPO**GROUP

\*This floor plan is subject to fire marshal approval. Disclaimer

Every effor has been made to ensure the accuracy of all information contained on this floor plan. However no warranties, either ex