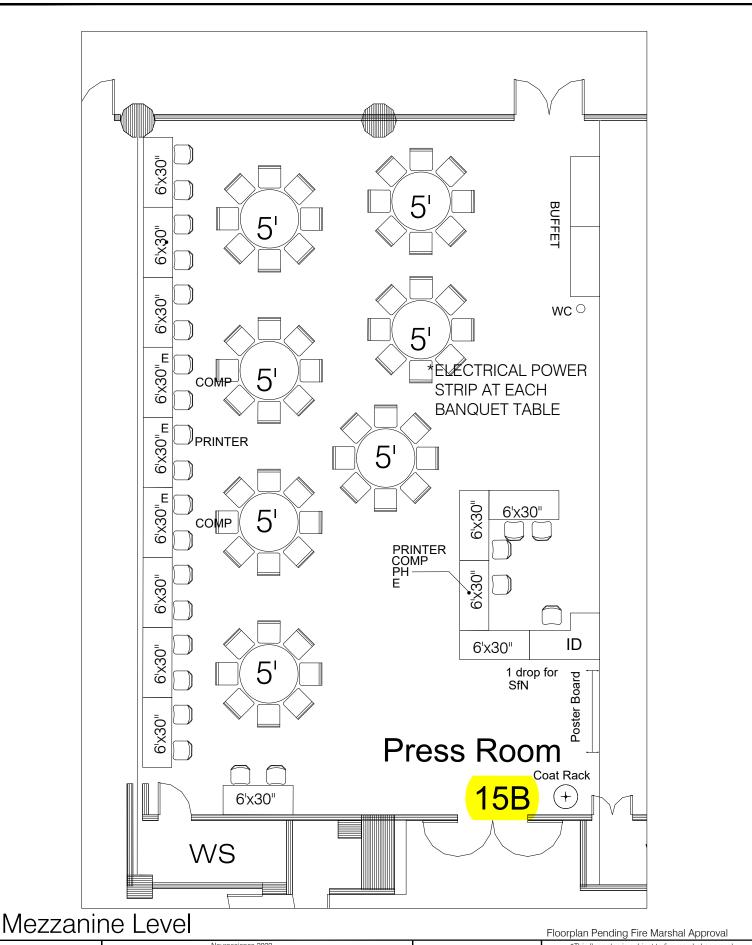

#### Neuroscience 2022

Platforms: stg.18' x 8' x 24" w/steps

Lectern: Standing lighted

Tables: 8'x30",6'x18" next to lectern (TEG)

Electric: drops

water & cups on hdtbl & lect each day prior to

start of session.

Audio: Lect.mic,tbl mic,fl mics ( 1)

1-audio DI for computer

Platforms: stg.18' x 8' x 24" w/steps

Lectern: Standing lighted

Tables: 8'x30",6'x18" next to lectern (TEG)

Electric: outlets

Audio: Lect.mic,tbl mic,fl mics (0)
1-audio DI for computer

Platforms: stg.18' x 8' x 24" w/steps

Lectern: Standing lighted

Tables: 8'x30",6'x18" next to lectern (TEG)

Electric: outlets

Electric 1-110V 20amp Drop east wall Electric 1-110V 20amp Drop west wall Electric 1-110V 20amp Drop south wall

Audio: Lect.mic,tbl mics(1),fl mics(0)

1-audio DI for computer

Platforms: stg.24' x 12' x 24"

Lectern: Standing

Tables: 8'x30",6'x18" next to lectern (TEG)

Electric: outlets

water & cups on hdtbl & lect each day prior to

start of session.

Audio: Lect.mic,tbl mic (1),fl mics (2)

1-audio DI for computer

Platforms: stg.24' x 8' x 24" w/steps

Lectern: Standing lighted

Tables: 8'x24",6'x18" next to lectern (TEG)

Electric: outlets