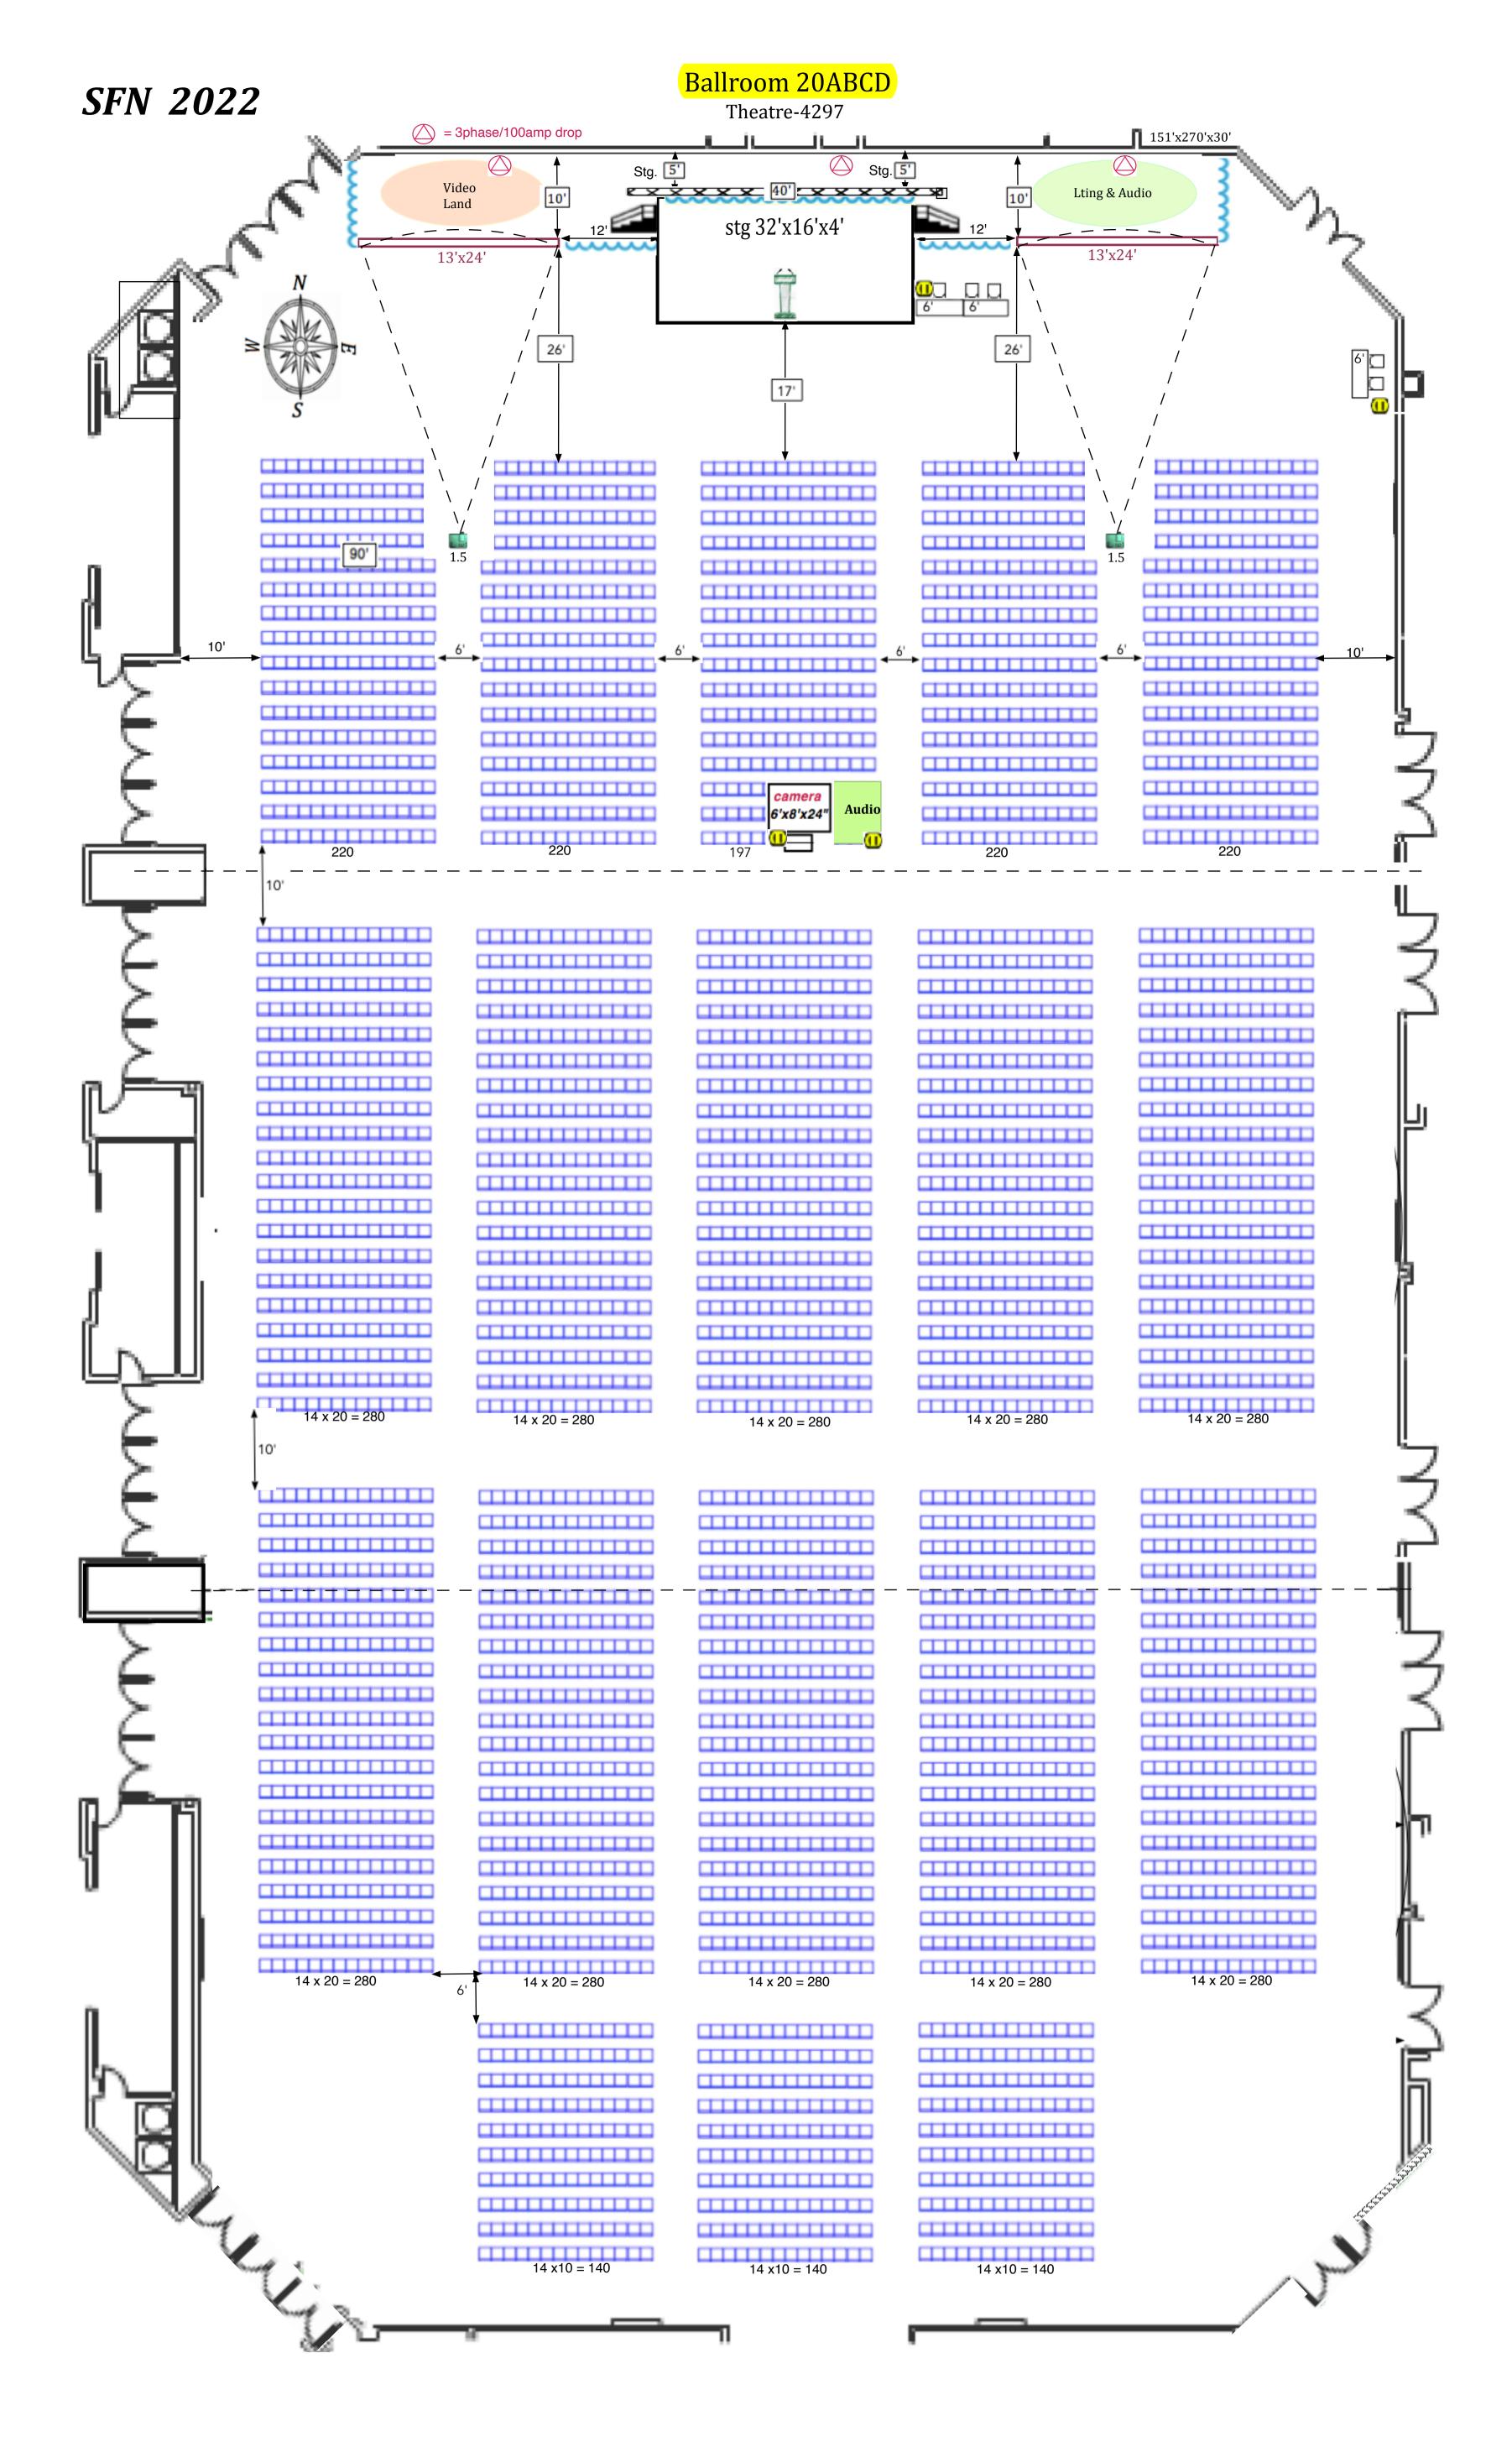

#### SFN 2022

Audio: lectern,tbl mics push to talk (6), floor mics (2)

audio DI for computer playback at lectern

Platforms: Stage 24' x 8' x 24", Camera platform 6'x8'x24"

stage tables skirted: 2-8'x24

House tables 3-6'x24"

3-lights: preset room lights out over screen Electric: 1-20amp drop at camera platform,

Electric: 1-20amp drop at camera plati 1-20amp drop at Lt tree

1-20amp drop at audio table

1-20amp drop Upstg Right

internet Drop

Audio: lectern,tbl mics push to talk (6), floor mics (1)

audio DI for computer playback at lectern

Platforms: Stage 30' x 8' x 24" stage tables skirted: 3-8'x24

House tables 3-6'x24"

3-lights: preset room lights out over scree

Electric: 1-20amp drop at audio table

2-20amp drop Upstg R & downstg L

Current As Of: 09/20/2022

■ Job No.: 211007

■ Drawn By: SA Scale: Fit To Page

Neuroscience 2022 November 13 - 16, 2022 San Diego Convention Center San Diego, CA Halls B - H Meeting Dates: November 12 - 16 Exhibit Dates: November 13 - 16