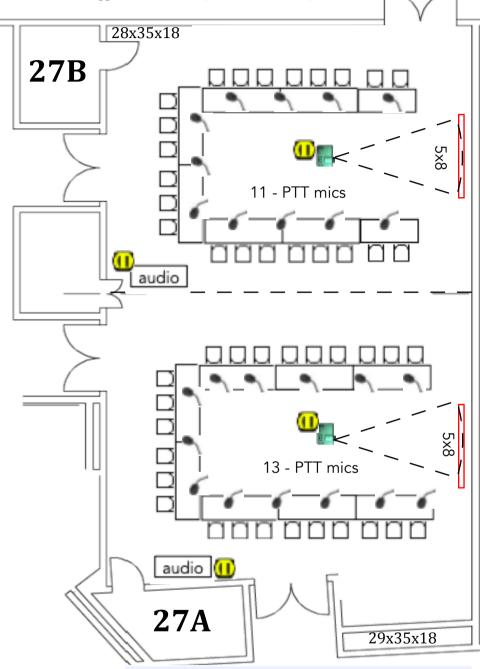

#### Neuroscience 2022

Platforms: stg.18' x 8' x 24" w/steps

Lectern: Standing lighted

Tables: 8'x30",6'x18" next to lectern (TEG)

Electric: drops

water & cups on hdtbl & lect each day prior to

start of session.

Audio: Lect.mic,tbl mic,fl mics ( 1)

1-audio DI for computer

Platforms: stg.18' x 8' x 24" w/steps

Lectern: Standing lighted

Tables: 8'x30",6'x18" next to lectern (TEG)

Electric: outlets

Audio: Lect.mic,tbl mic,fl mics (0)
1-audio DI for computer

Platforms: stg.18' x 8' x 24" w/steps

Lectern: Standing lighted

Tables: 8'x30",6'x18" next to lectern (TEG)

Electric: outlets

Electric 1-110V 20amp Drop east wall Electric 1-110V 20amp Drop west wall Electric 1-110V 20amp Drop south wall