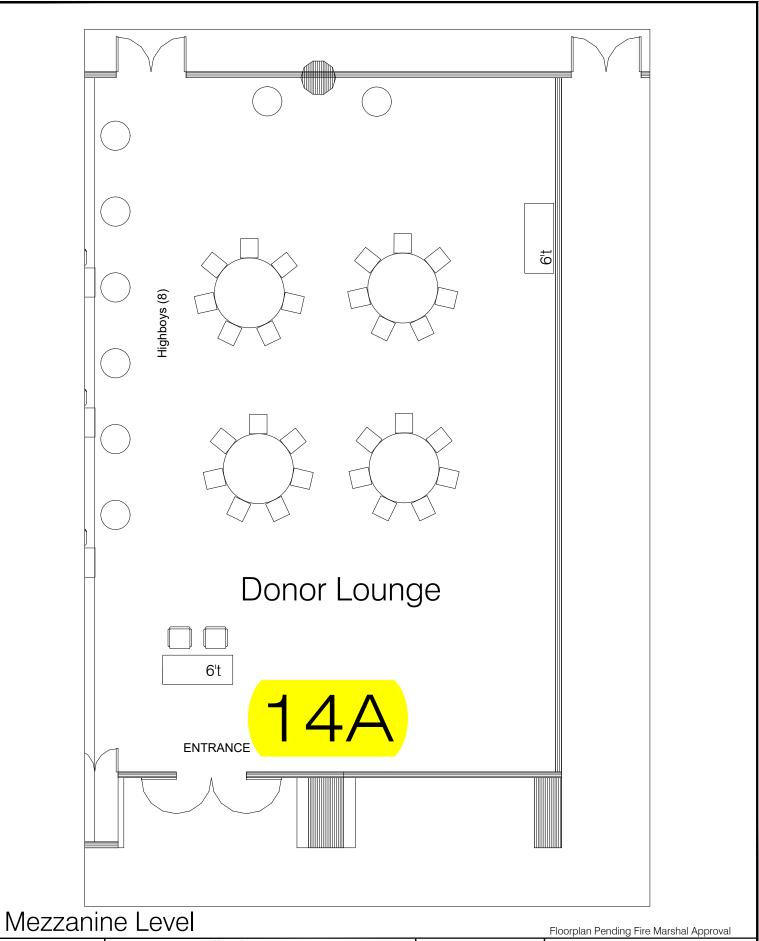

8' x 24" w/steps

Lectern: Standing lighted

Tables: 8'x30",6'x18" next to lectern (TEG)

Electric: outlets





Electric 1-110V 20amp Drop east wall Electric 1-110V 20amp Drop west wall Electric 1-110V 20amp Drop south wall





Audio: Lect.mic,tbl mics(1),fl mics(0)

1-audio DI for computer

Platforms: stg.24' x 12' x 24"

Lectern: Standing

Tables: 8'x30",6'x18" next to lectern (TEG)

Electric: outlets

water & cups on hdtbl & lect each day prior to

start of session.



Audio: Lect.mic,tbl mic (1),fl mics (2)

1-audio DI for computer

Platforms: stg.24' x 8' x 24" w/steps

Lectern: Standing lighted

Tables: 8'x24",6'x18" next to lectern (TEG)

Electric: outlets

### SFN 2022 SDCC - 12 HS-20 Cmte Rm#5



Audio: no

Platforms: no stg.

Lectern: no

Tables: 10-6'x24"

Electric: outlets



Current As Of: 09/20/2022

■ Job No.: 211007

■ Drawn By: SA ■ Scale: Fit To Page

Neuroscience 2022 Neuroscience 2022 November 13 - 16, 2022 San Diego Convention Center San Diego, CA Halls B - H Meeting Dates: November 12 - 16 Exhibit Dates: November 13 - 16

THE**EXPO**GROUP

\*This floor plan is subject to fire marshal approval. Disclaimer

Every effor has been made to ensure the accuracy of all information contained on this floor plan. However no warranties, either expressed or implied are made with respect to this floor plan. If the location of building columns, utilities or other architectural components of the facility is a consideration in the construction or usage of an exhibit, it is the sole responsibility of the exhibitor to physically inspect the facility to verify all dimen