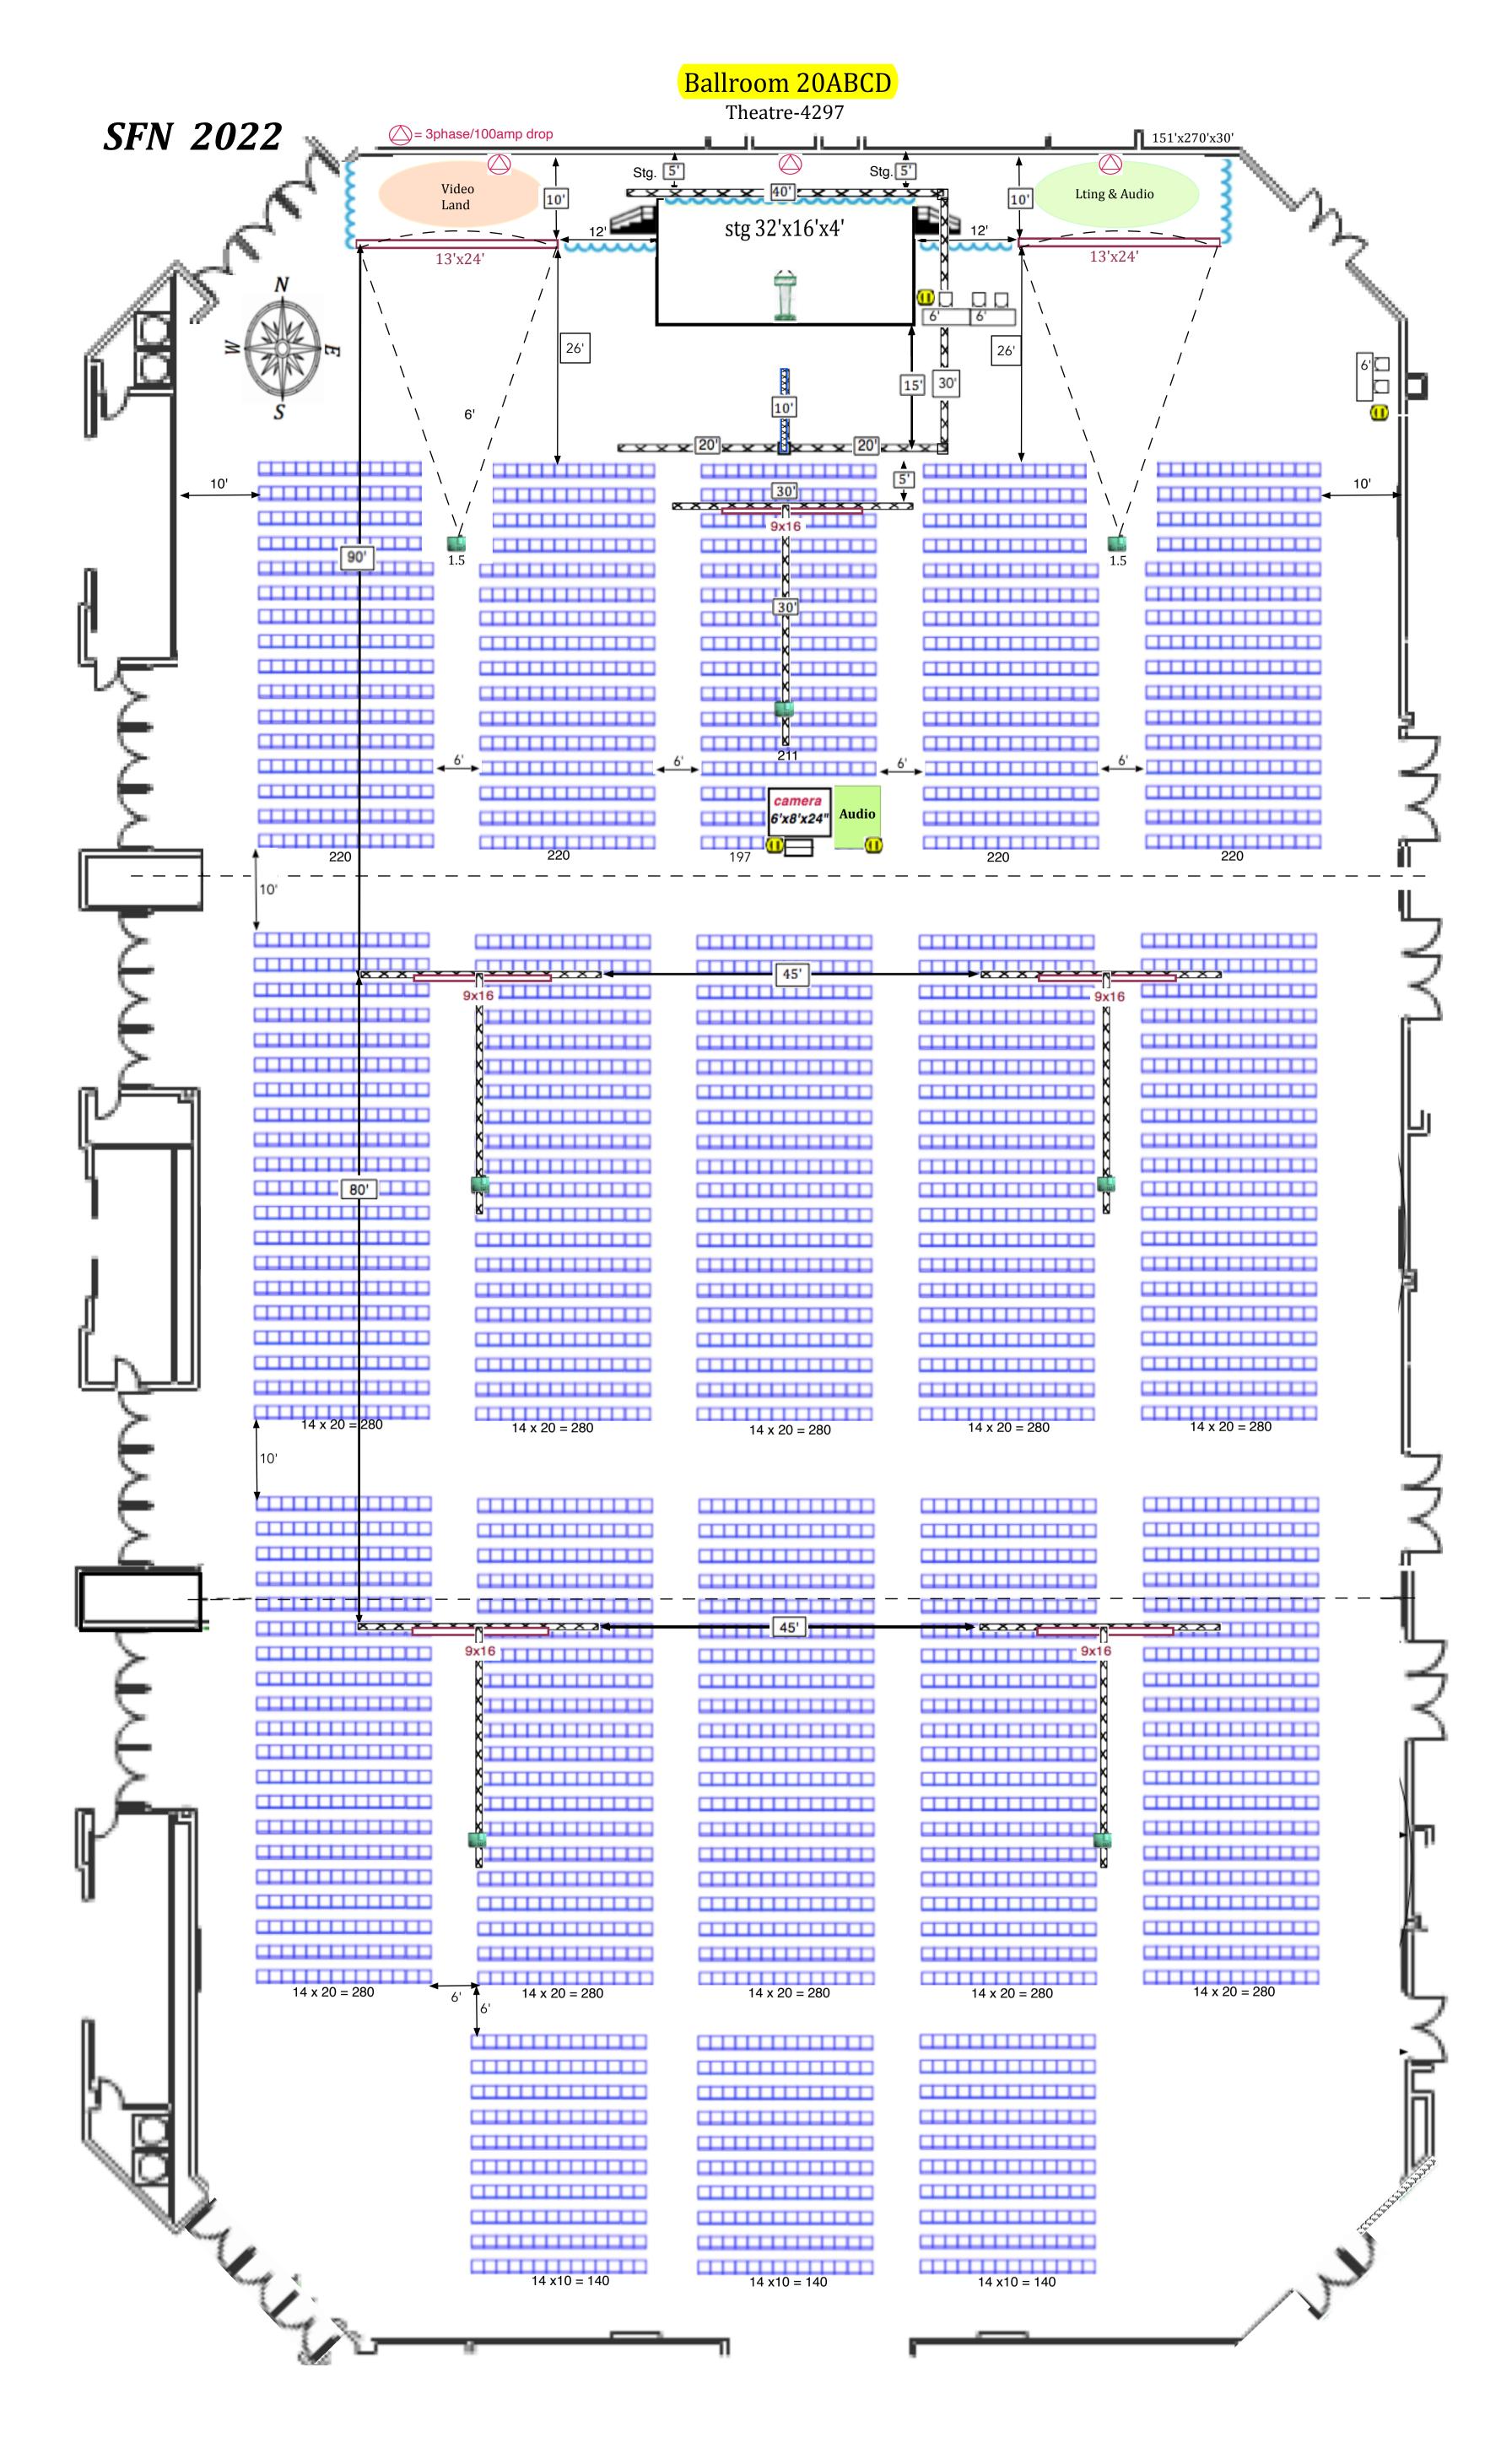

#### SFN 2022

Audio: lectern,tbl mics push to talk (6), floor mics (2)

audio DI for computer playback at lectern

Platforms: Stage 24' x 8' x 24", Camera platform 6'x8'x24"

stage tables skirted: 2-8'x24

House tables 3-6'x24"

3-lights: preset room lights out over screen Electric: 1-20amp drop at camera platform,

Electric: 1-20amp drop at camera plati 1-20amp drop at Lt tree

1-20amp drop at audio table

1-20amp drop Upstg Right

internet Drop

Audio: lectern,tbl mics push to talk (6), floor mics (1)

audio DI for computer playback at lectern

Platforms: Stage 30' x 8' x 24" stage tables skirted: 3-8'x24

House tables 3-6'x24"

3-lights: preset room lights out over scree

Electric: 1-20amp drop at audio table

2-20amp drop Upstg R & downstg L

Current As Of: 09/20/2022

■ Job No.: 211007

■ Drawn By: SA Scale: Fit To Page

Neuroscience 2022 November 13 - 16, 2022 San Diego Convention Center San Diego, CA Halls B - H Meeting Dates: November 12 - 16 Exhibit Dates: November 13 - 16