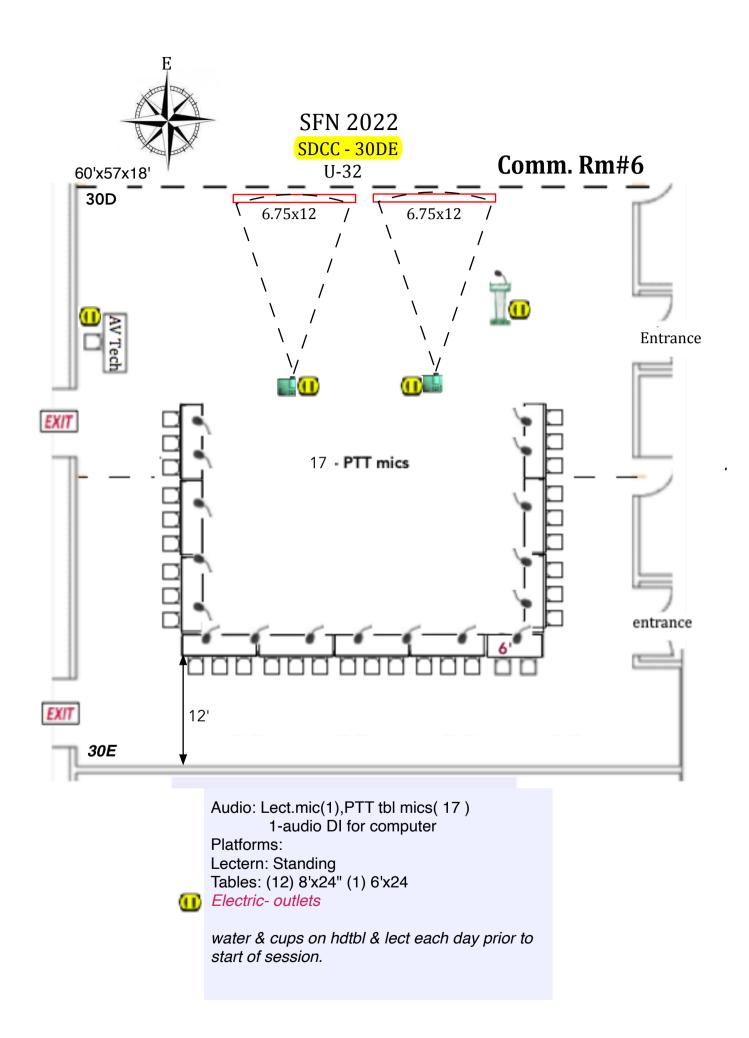

## SFN 2022 SDCC-6DE

Audio: Lect.mic,tbl mic(3-wireless HH),fl mics ( 0 )

1-audio DI for computer

Platforms: stg.18'x8'x32" Lectern: Standing

Tables: 8'x24" & 6'x18" next to lectern (TEG)

Electric: 1-20amp drop under screen

1-20 amp drop stage L

water & cups on hdtbl & lect each day prior to start of

session.