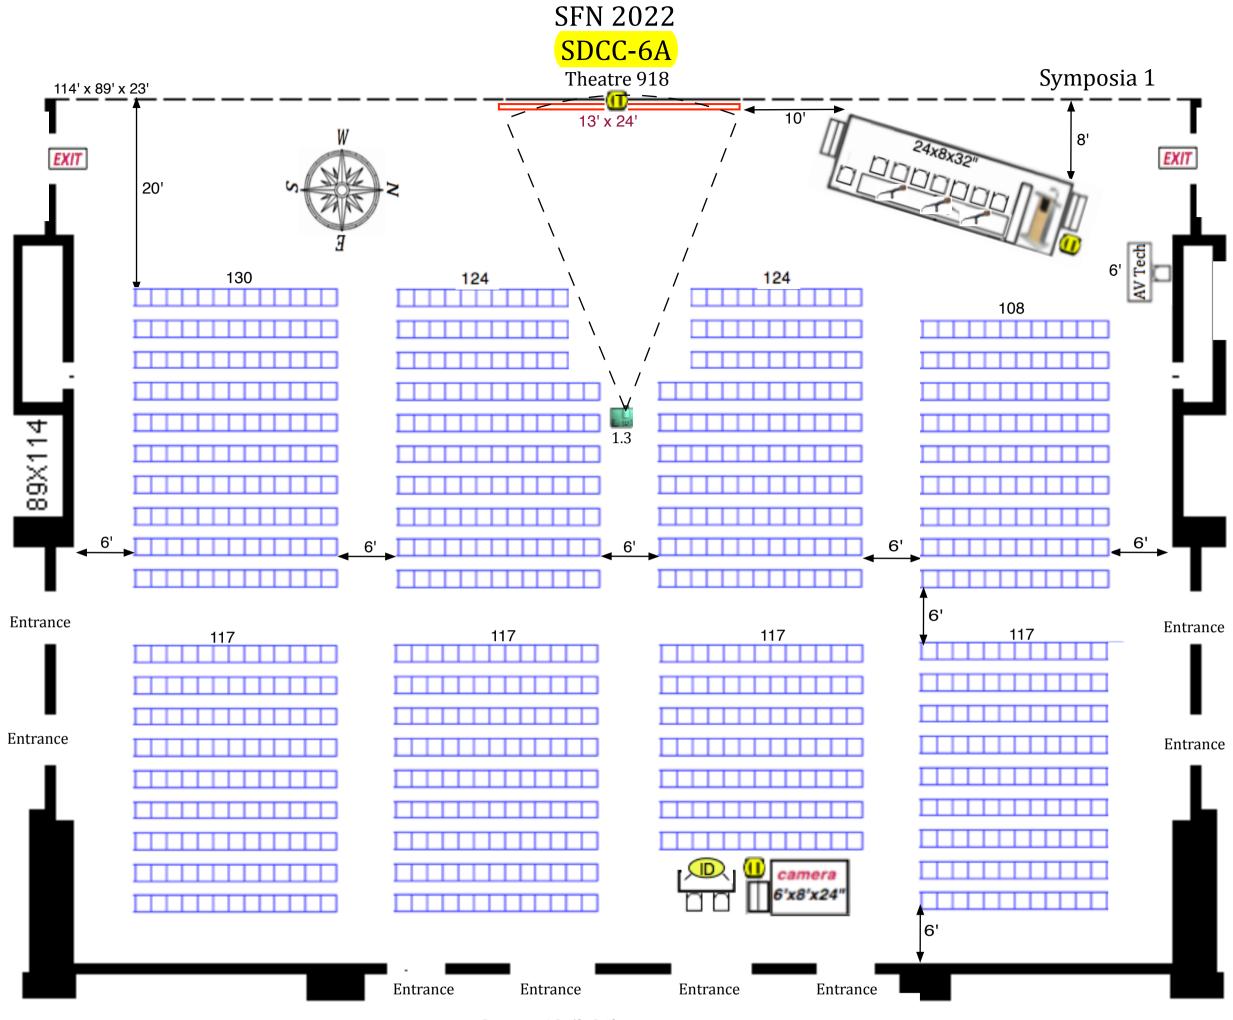

Floor Plans - FINAL

Screen: 13.5'x24'

Audio: Lect.mic,tbl mic(3-wireless HH),fl mics (0)

1-audio DI for computer

Platforms: stg.24'x8'x32"

Lectern: Standing

Tables: 2-8'x24" & 6'x18" next to lectern (TEG)

Electric: 1-20amp drop under screen

1-20 amp drop stage L

1-20amp Camera Platform