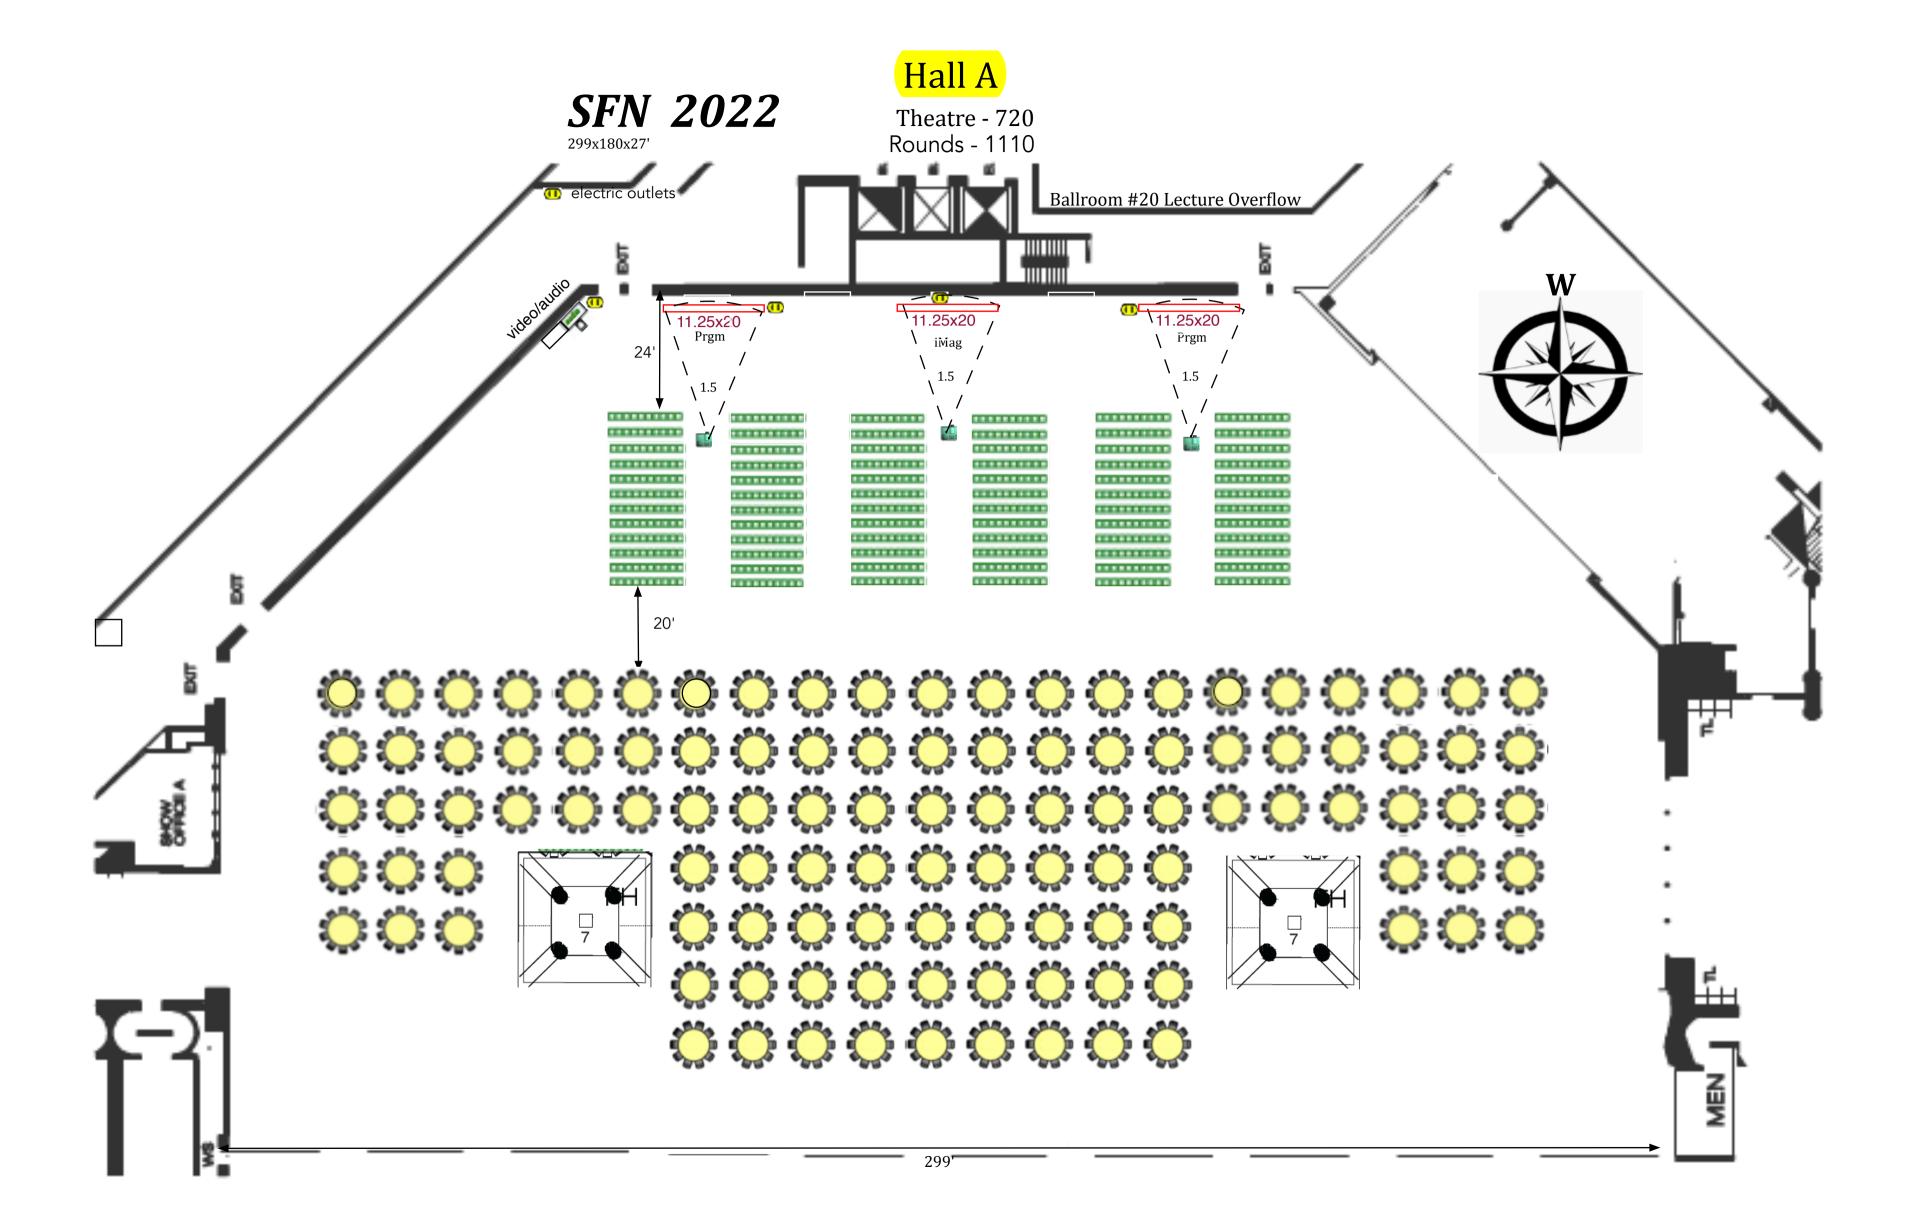

Floor Plans - FINAL









Screen: 13.5'x24'

Audio: Lect.mic,tbl mic(3-wireless HH),fl mics (0)

1-audio DI for computer

Platforms: stg.24'x8'x32"

Lectern: Standing

Tables: 2-8'x24" & 6'x18" next to lectern (TEG)

Electric: 1-20amp drop under screen

1-20 amp drop stage L

1-20amp Camera Platform

# SDCC-6B Theatre 954 Symposia 2 114' x 89' x 23' 13.5x24' 24x8x32" 12' 19' 130 124 124 108 \_ Entrance Entrance-1.3 ■ Entrance Entrance -117 117 117 117 Entrance = **Entranc**€

SFN 2022

Screen: 13.5'x24'

Audio: Lect.mic,tbl mic(3-wireless HH),fl mics (0)

1-audio DI for computer

Platforms: stg.24'x8'x32"

Lectern: Standing

Tables: 2-8'x24" & 6'x18" next to lectern (TEG)

Electric: 1-20amp drop under screen 1-20 amp drop behind upstage L

# SDCC-6CF Theatre 954 Mini Symposia 1 114' x 89' x 23' 6F 6C 13.5'24' *