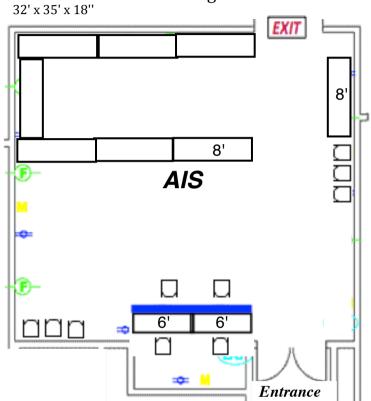

## AIS AV Storage 2

2-6' tables w/ skirts 8 - 8' tables No skirts 10 - chairs

Audio: Lect.mic,tbl mic(1),fl mics (0)
1-audio DI for computer

Platforms: stg.18'x8'x24" Lectern: Standing

Tables: 8'x24" & 6'x18" next to lectern (TEG)

AC-Wall Outlets