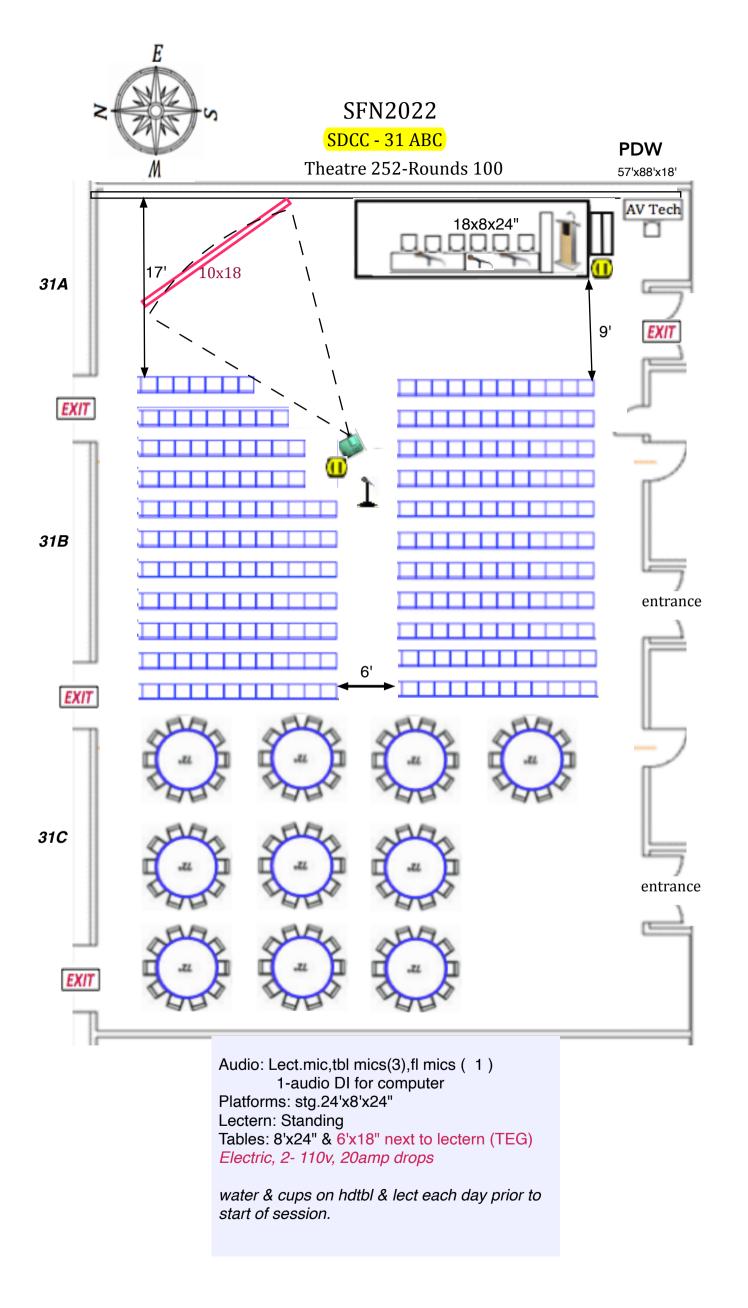

## SFN 2022 SDCC - 21

## AIS AV Storage 2

2-6' tables w/ skirts 8 - 8' tables No skirts 10 - chairs

Audio: Lect.mic,tbl mic(1),fl mics (0)
1-audio DI for computer

Platforms: stg.18'x8'x24" Lectern: Standing

Tables: 8'x24" & 6'x18" next to lectern (TEG)