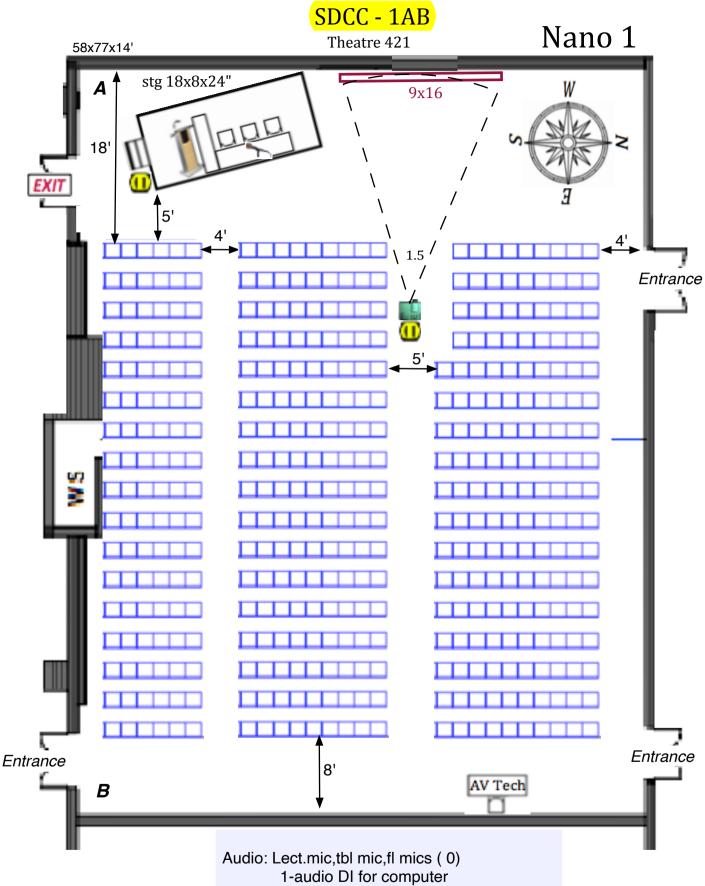

Audio: Lect.mic,tbl mic,fl mics ( 1)

1-audio DI for computer

Platforms: stg.18' x 8' x 24" w/steps

Lectern: Standing lighted

Tables: 8'x30",6'x18" next to lectern (TEG)

Electric: outlets

Audio: Lect.mic,tbl mic,fl mics (0)
1-audio DI for computer

Platforms: stg.18' x 8' x 24" w/steps

Lectern: Standing lighted

Tables: 8'x30",6'x18" next to lectern (TEG)

Electric: outlets

Electric 1-110V 20amp Drop east wall Electric 1-110V 20amp Drop west wall Electric 1-110V 20amp Drop south wall