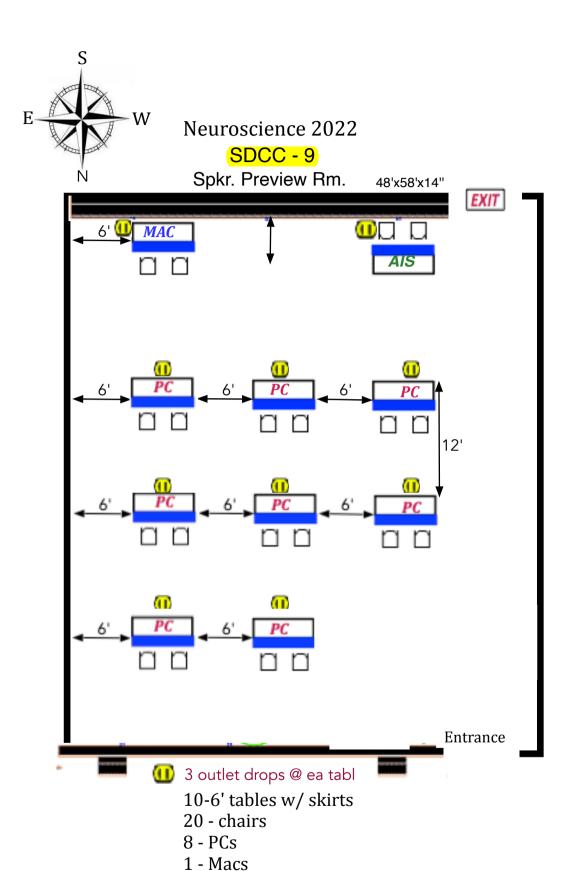

## AIS AV Storage 2

2-6' tables w/ skirts 8 - 8' tables No skirts 10 - chairs

Audio: Lect.mic,tbl mic(1),fl mics (0)
1-audio DI for computer

Platforms: stg.18'x8'x24" Lectern: Standing

Tables: 8'x24" & 6'x18" next to lectern (TEG)