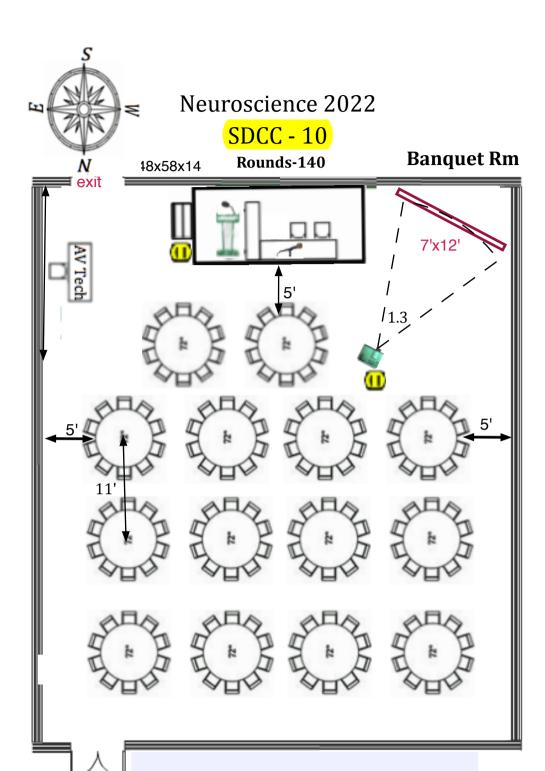

L

water & cups on hdtbl & lect each day prior to start of

session.

#### Neuroscience 2022



Platforms: stg.18' x 8' x 24" w/steps

Lectern: Standing lighted

Tables: 8'x30",6'x18" next to lectern (TEG)

Electric: drops

water & cups on hdtbl & lect each day prior to

start of session.



Audio: Lect.mic,tbl mic,fl mics ( 1)

1-audio DI for computer

Platforms: stg.18' x 8' x 24" w/steps

Lectern: Standing lighted

Tables: 8'x30",6'x18" next to lectern (TEG)

Electric: outlets





Audio: Lect.mic,tbl mic,fl mics (0)
1-audio DI for computer

Platforms: stg.18' x 8' x 24" w/steps

Lectern: Standing lighted

Tables: 8'x30",6'x18" next to lectern (TEG)

Electric: outlets





Electric 1-110V 20amp Drop east wall Electric 1-110V 20amp Drop west wall Electric 1-110V 20amp Drop south wall





Audio: Lect.mic,tbl mics(1),fl mics(0)

1-audio DI for computer

Platforms: stg.24' x 12' x 24"

Lectern: Standing

Tables: 8'x30",6'x18" next to lectern (TEG)

Electric: outlets

water & cups on hdtbl & lect each day prior to

start of session.



Audio: Lect.mic,tbl mic (1),fl mics (2)

1-audio DI for computer

Platforms: stg.24' x 8' x 24" w/steps

Lectern: Standing lighted

Tables: 8'x24",6'x18" next to lectern (TEG)

Electric: outlets

### SFN 2022 SDCC - 12 HS-20 Cmte Rm#5



Audio: no

Platforms: no stg.

Lectern: no

Tables: 10-6'x24"

Electric: outlets



Current As Of: 09/20/2022

■ Job No.: 211007

■ Drawn By: SA ■ Scale: Fit To Page

Neuroscience 2022 Neuroscience 2022 November 13 - 16, 2022 San Diego Convention Center San Diego, CA Halls B - H Meeting Dates: November 12 - 16