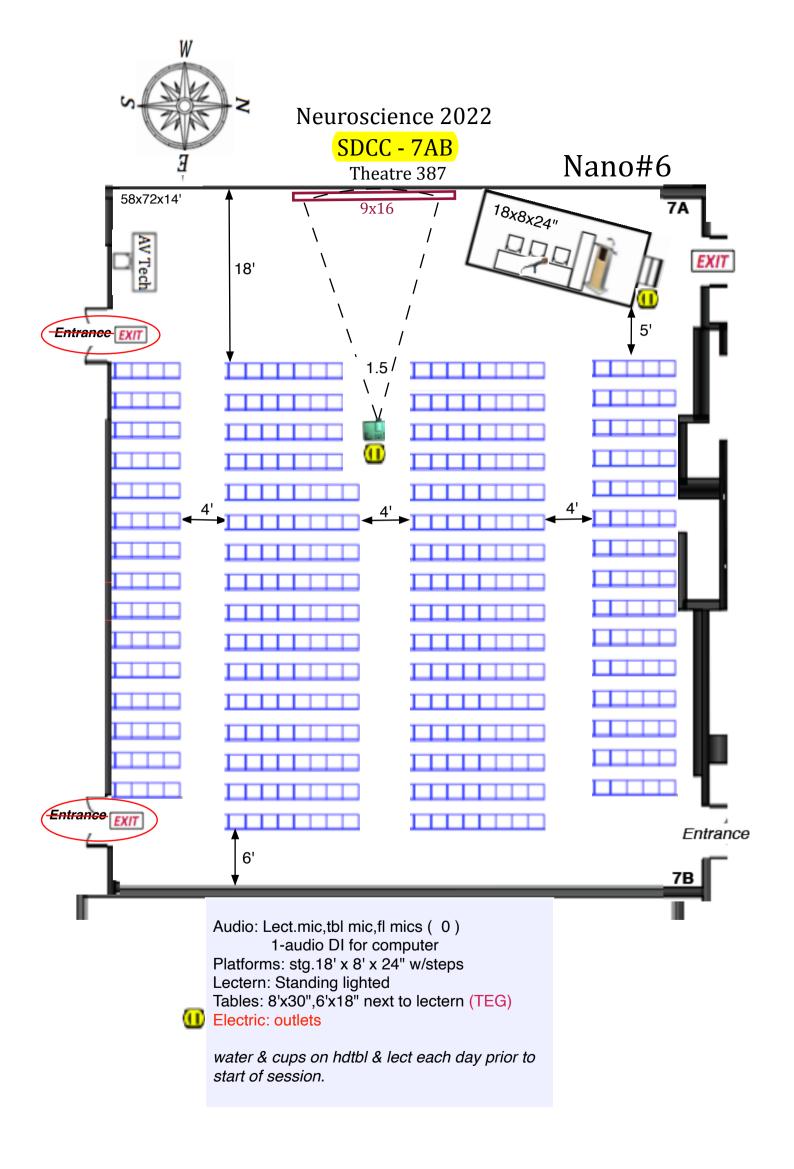

#### Neuroscience 2022

Platforms: stg.18' x 8' x 24" w/steps

Lectern: Standing lighted

Tables: 8'x30",6'x18" next to lectern (TEG)

Electric: drops

water & cups on hdtbl & lect each day prior to

start of session.

Audio: Lect.mic,tbl mic,fl mics ( 1)

1-audio DI for computer

Platforms: stg.18' x 8' x 24" w/steps

Lectern: Standing lighted

Tables: 8'x30",6'x18" next to lectern (TEG)

Electric: outlets

Audio: Lect.mic,tbl mic,fl mics (0)
1-audio DI for computer

Platforms: stg.18' x 8' x 24" w/steps

Lectern: Standing lighted

Tables: 8'x30",6'x18" next to lectern (TEG)

Electric: outlets

Electric 1-110V 20amp Drop east wall Electric 1-110V 20amp Drop west wall Electric 1-110V 20amp Drop south wall