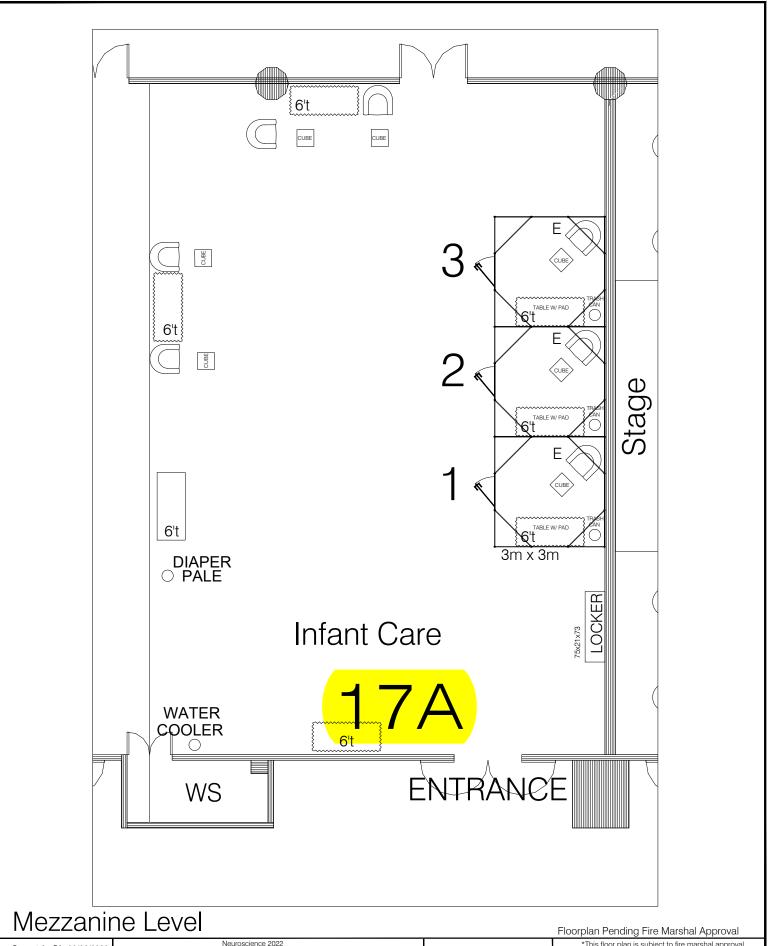

it To Page Floor Plans\2022 Floor Plans\SfN22\CAD\SfN22-M

November 13 - 16, 2022 San Diego Convention Center San Diego, CA Halls B - H Meeting Dates: November 12 - 16 Exhibit Dates: November 13 - 16

THE **EXPO**GROUP theexpogroup.com | 972.580.9000

\*This floor plan is subject to fire marshal approval. <u>Disclaimer</u>
Every effort has been made to ensure the accuracy of all information contained on this floor plan. However no warranties, either expressed or implied are made with respect to this floor plan. It the location of building columns, utilities or other architectural components of the facility is a consideration in the construction or usage of an exhibit, it is the sole responsibility of the exhibitor to physically inspect the facility to verify all dimensions and locations.



Current As Of: 08/06/2022

■ Job No.: 211007

■ Drawn By: SA Scale: Fit To Page

November 13 - 16, 2022 San Diego Convention Center San Diego, CA Halls B - H Meeting Dates: November 12 - 16 Exhibit Dates: November 13 - 16

THE**EXPO**GROUP

\*This floor plan is subject to fire marshal approval. Disclaimer
Every effort has been made to ensure the accuracy of all information contained on this floor plan. However no warranties, either expressed or implied are made with respect to this floor plan. If the location of building columns, utilities or other architectural components of the facility is a consideration in the construction or usage of an exhibit, it is the sole responsibility of the exhibitor to physically inspect the facility to verify all dimensions and locations.

## SFN 2022 SDCC