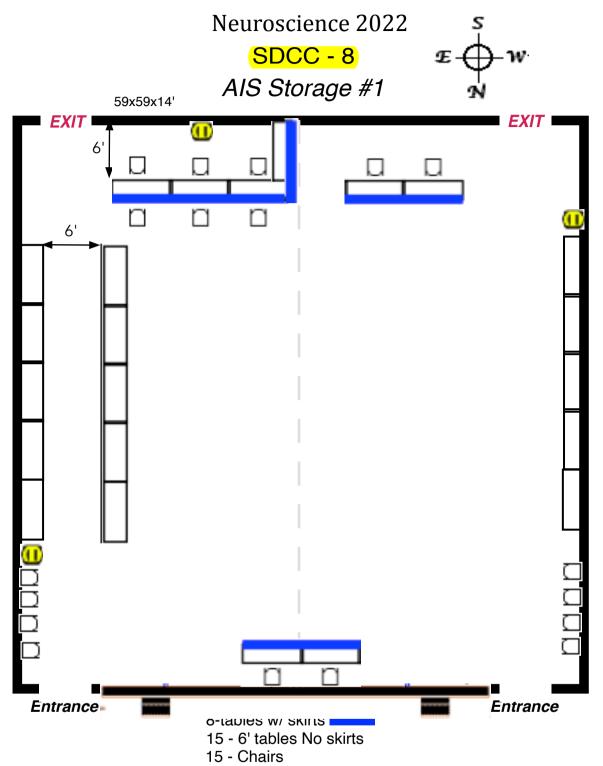

## AIS AV Storage 2

2-6' tables w/ skirts 8 - 8' tables No skirts 10 - chairs

Audio: Lect.mic,tbl mic(1),fl mics (0)
1-audio DI for computer

Platforms: stg.18'x8'x24" Lectern: Standing

Tables: 8'x24" & 6'x18" next to lectern (TEG)

AC-Wall Outlets