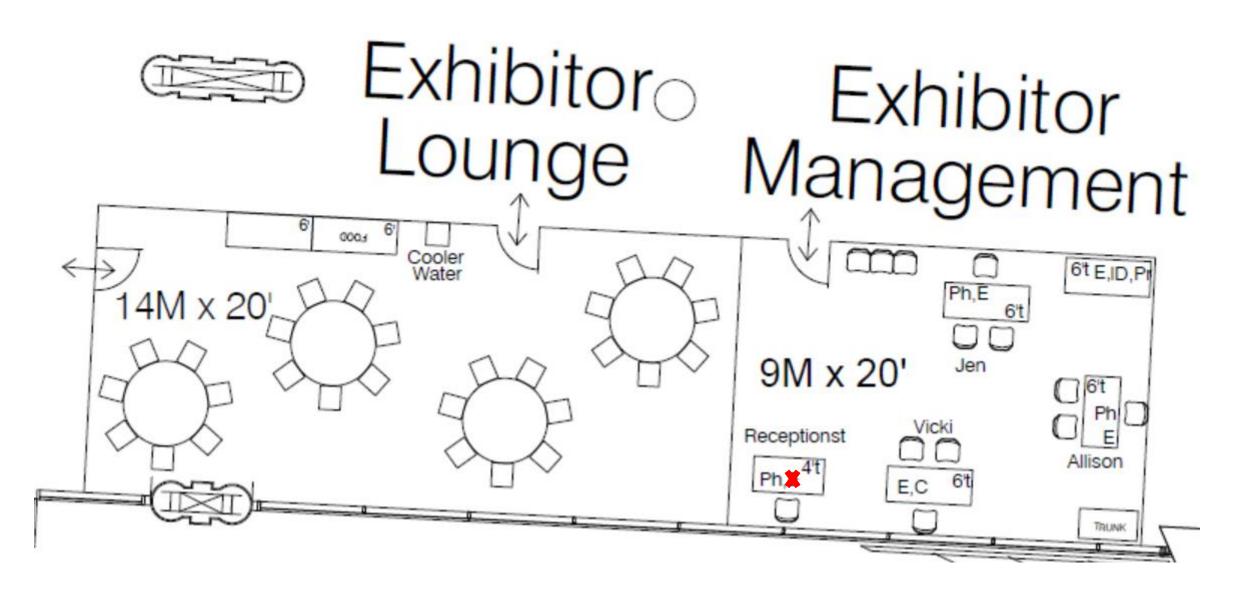

#### <mark>Lobby D</mark>

- Exhibit
- Management
  Exhibitor Lounge
- Exhibitor Lounge

Lobby D • Info Booth