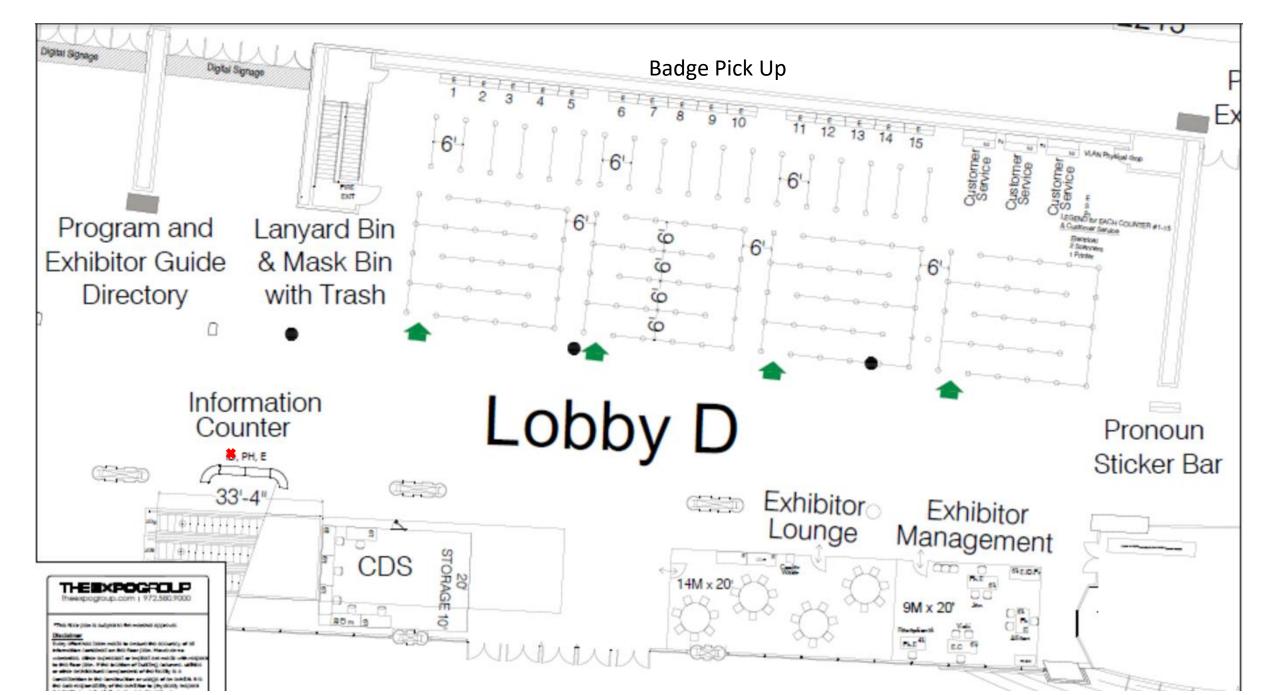

#### Lobby D • Pronoun Sticker Bar

#### <mark>Lobby D</mark>

- Exhibit
- Management
  Exhibitor Lounge
- Exhibitor Lounge

Lobby D • Info Booth

## Information Counter PH, E -3.21 11

#### Lobby D

FIRE

Lanyard Bin

& Mask Bin

with Trash

- Program and Exhibit Guide
- Lanyard and Mask Bins with Trash Can
- Badge Recycle Bin
  (Monday, 11/14)

G

# Program and Exhibitor Guide Directory

<mark>Lobby E</mark>

- Shuttle Counter
- Shuttle Office