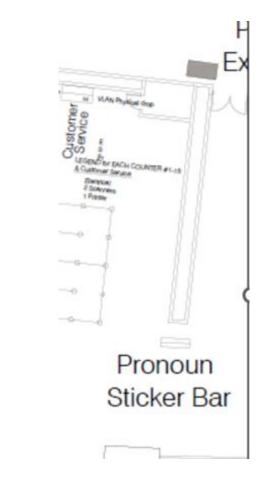

## Neuroscience 2022

## Lobbies / Offices A – H, FINAL



#### <mark>Lobby A</mark>

- Badge Pick Up
- Lanyard Bin, Mask Bin and Trash
  - Badge Recycle Bin (Monday, 11/14)



<mark>Lobby D</mark>





#### Lobby D • Pronoun Sticker Bar



#### <mark>Lobby D</mark>

- Exhibit
- Management
  Exhibitor Lounge
- Exhibitor Lounge





Lobby D • Info Booth

## Information Counter PH, E -3.21 11

#### Lobby D

FIRE

Lanyard Bin

& Mask Bin

with Trash

- Program and Exhibit Guide
- Lanyard and Mask Bins with Trash Can
- Badge Recycle Bin
  (Monday, 11/14)

G

# Program and Exhibitor Guide Directory



<mark>Lobby E</mark>

- Shuttle Counter
- Shuttle Office



### Shuttle Counter



#### Lobby F

- Badge Pick Up Program and Exhibit Guide Director
- Lanyard and Mask Bins with Large Trash Can
- Badge Recycle Bin (Monday, 11/14)



<mark>Lobby G</mark> Lobby G, Box Office First Aid

# First Aid

<mark>Lobby H</mark> • Seating Area