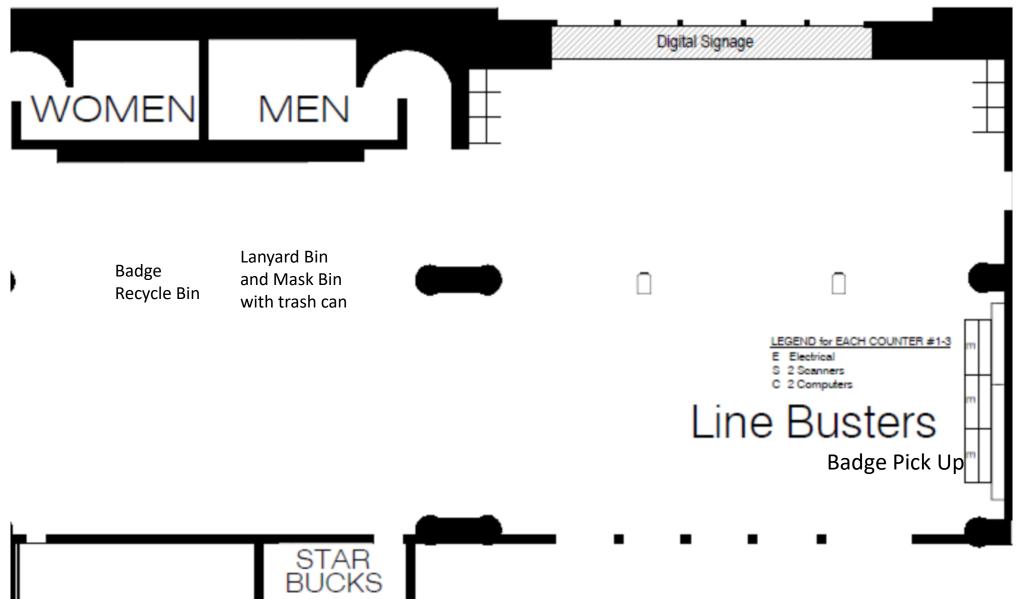

#### <mark>Lobby A</mark>

- Badge Pick Up
- Lanyard Bin, Mask Bin and Trash
  - Badge Recycle Bin (Monday, 11/14)

<mark>Lobby D</mark>