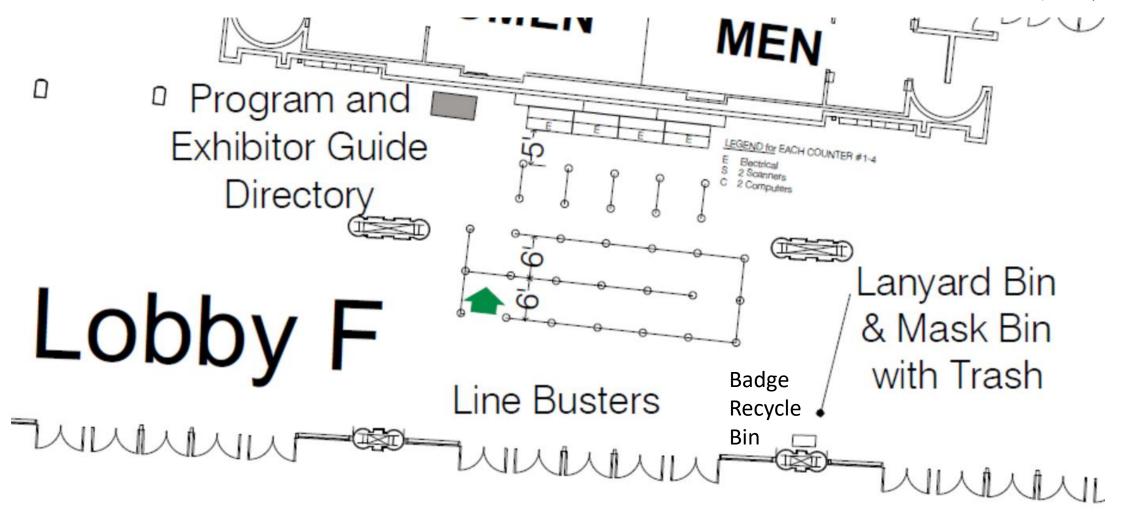

#### Lobby F

- Badge Pick Up Program and Exhibit Guide Director
- Lanyard and Mask Bins with Large Trash Can
- Badge Recycle Bin (Monday, 11/14)

<mark>Lobby G</mark> Lobby G, Box Office First Aid