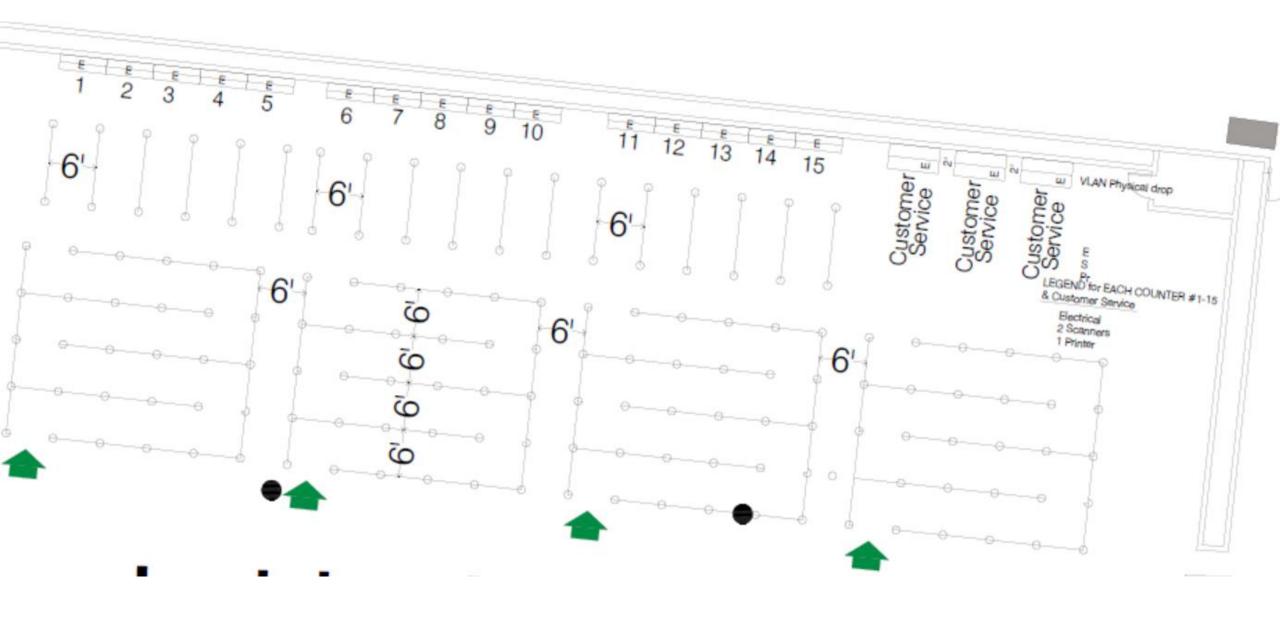

## Neuroscience 2022

## Lobbies / Offices A – H, FINAL



#### <mark>Lobby A</mark>

- Badge Pick Up
- Lanyard Bin, Mask Bin and Trash
  - Badge Recycle Bin (Monday, 11/14)



<mark>Lobby D</mark>





#### Lobby D • Pronoun Sticker Bar



#### <mark>Lobby D</mark>

- Exhibit
- Management
  Exhibitor Lounge
- Exhibitor Lounge





Lobby D • Info Booth

## Information Counter PH, E -3.21 11

#### Lobby D

FIRE

Lanyard Bin

& Mask Bin

with Trash

- Program and Exhibit Guide
- Lanyard and Mask Bins with Trash Can
- Badge Recycle Bin
  (Monday, 11/14)

G

# Program and Exhibitor Guide Directory



<mark>Lobby E</mark>

- Shuttle Counter
- Shuttle Office



### Shuttle Counter



#### Lobby F

- Badge Pick Up Program and Exhibit Guide Director
- Lanyard and Mask Bins with Large Trash Can
- Badge Recycle Bin (Monday, 11/14)



<mark>Lobby G</mark> Lobby G, Box Office First Aid

# First Aid

<mark>Lobby H</mark> • Seating Area