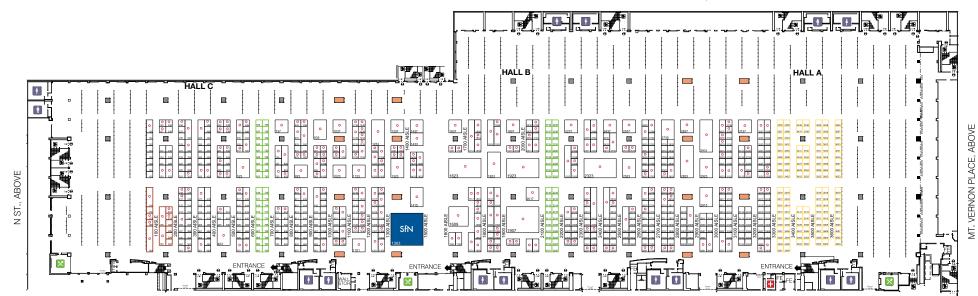

## **NEUROSCIENCE 2020 FLOOR PLAN**

## **WALTER E. WASHINGTON CONVENTION CENTER**

Entrances will open at noon on Saturday and at 7 a.m. Sunday through Wednesday for poster presenter setup only. Poster sessions are open for all attendees at 1 p.m. on Saturday and 8 a.m. Sunday through Wednesday.

Pending fire marshal approval. Floor plans subject to change. For current floor plan, visit www.sfn.org/exhibits.

Important information: Assignments will be made May 11-14 and are based on priority points, not when the application is received.

## **SECURE YOUR SPACE...SIGN UP EARLY!**

7TH ST., ABOVE

 - First Aid Station
 X - Concessions
 - 6'8" Column
 I - Women's Restroom
 E - Elevator

 ✓ - Excalator
 - Emergency Exit
 - 14'7" Column
 I - Men's Restroom
 FE - Freight Elevator

□ Publishers Row □ SfN Hold □ Nonprofit / U.S. Government Agencies ■ SfN Booth ❖ Sold Booth