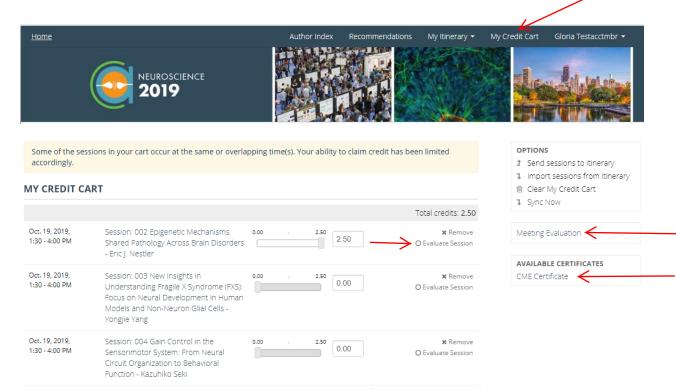

## My Itinerary

5. Once you have added all of your desired CME sessions to your credit cart, select "My Credit Cart" at the top of the page to see your full listing of CME sessions where you wish to claim credits.

- 6. Evaluate each session that you attended by selecting the "Evaluate Session" link to the right of each session listing.
- 7. To generate your certificate, you must complete the Overall Meeting Evaluation by selecting the "Overall Meeting Evaluation" link on the right menu of the page above.
- 8. Select the "CME Certificate" link when you are finished to generate your certificate.