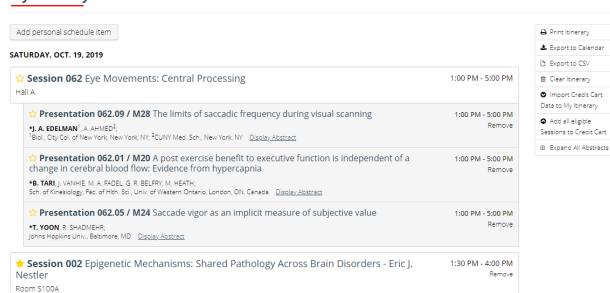

3. Once on the search results page, select the "Add to Cart" link next to the sessions that you wish to earn CME credit for attending.

4. If you have created an itinerary, select "Add all eligible Sessions to Credit Cart" from the "My Itinerary" page.

## My Itinerary

5. Once you have added all of your desired CME sessions to your credit cart, select "My Credit Cart" at the top of the page to see your full listing of CME sessions where you wish to claim credits.