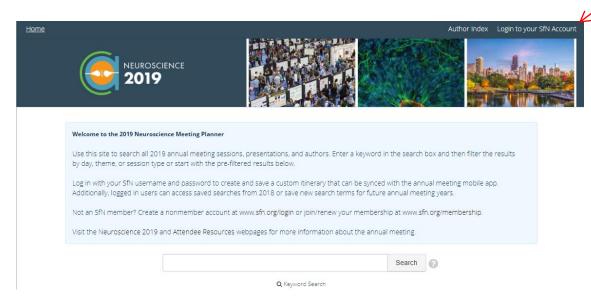

## How to Claim CME Credits using the Neuroscience Meeting Planner (NMP)

1. Log in using your SfN.org username and password.

2. Search for CME-eligible sessions that you attended. To see all CME-eligible sessions at once, select the "CME Sessions" link on the homepage of the NMP.