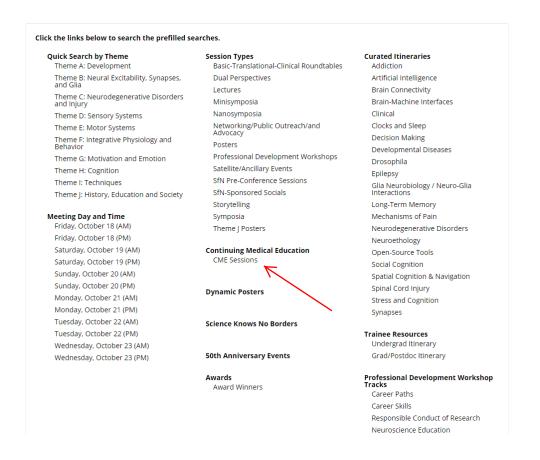

## How to Claim CME Credits using the Neuroscience Meeting Planner (NMP)

1. Log in using your SfN.org username and password.

2. Search for CME-eligible sessions that you attended. To see all CME-eligible sessions at once, select the "CME Sessions" link on the homepage of the NMP.