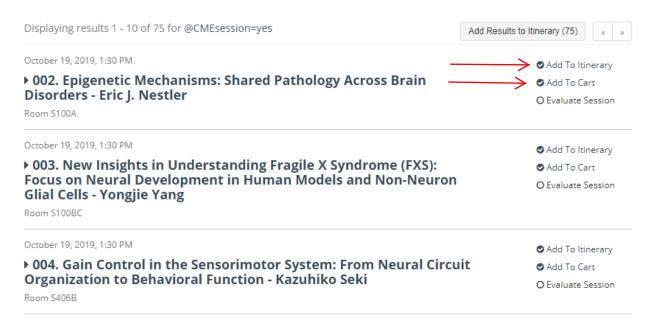

3. Once on the search results page, select the "Add to Cart" link next to the sessions that you wish to earn CME credit for attending.

4. If you have created an itinerary, select "Add all eligible Sessions to Credit Cart" from the "My Itinerary" page.