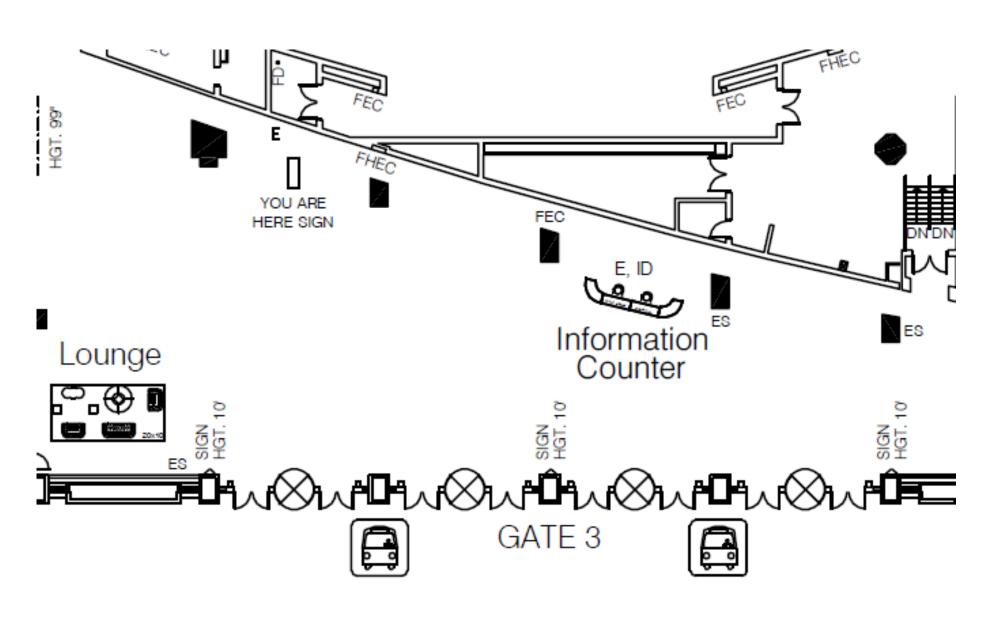

## **LEVEL 2.5 SOUTH**

McCORMICK PLACE

Public Areas, West Trans, 2.5, Gate 3, S100 & North Lobbies 2 Level 2.5 South Overview

Public Areas, West Trans, 2.5, Gate 3, S100 & North Lobbies 2
Information Counter