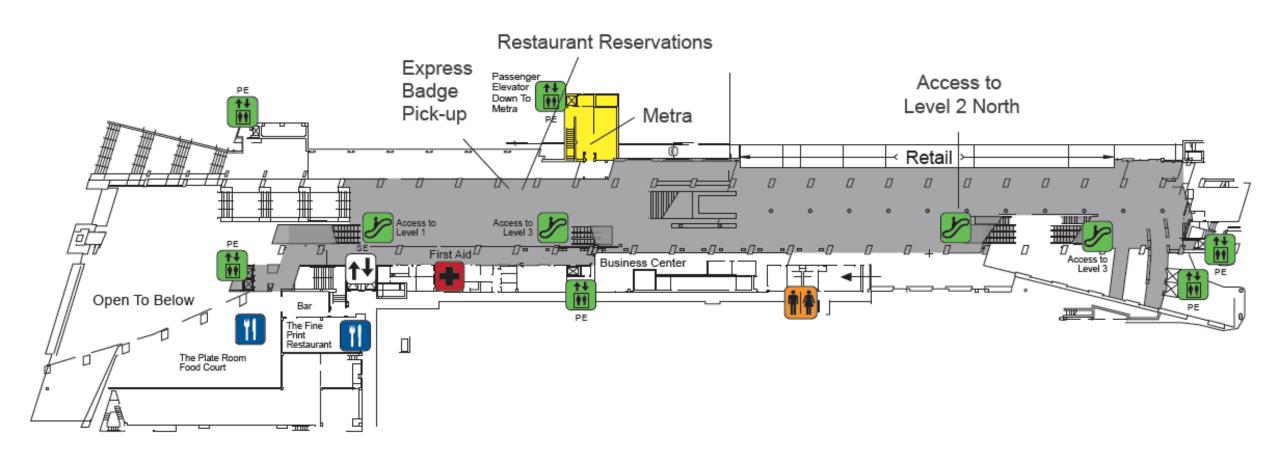

## **LEVEL 2.5 SOUTH**

McCORMICK PLACE

Public Areas, West Trans, 2.5, Gate 3, S100 & North Lobbies 2 Level 2.5 South Overview

Public Areas, West Trans, 2.5, Gate 3, S100 & North Lobbies 2
Information Counter

Public Areas, West Trans, 2.5, Gate 3, S100 & North Lobbies 2
Volunteer Lounge