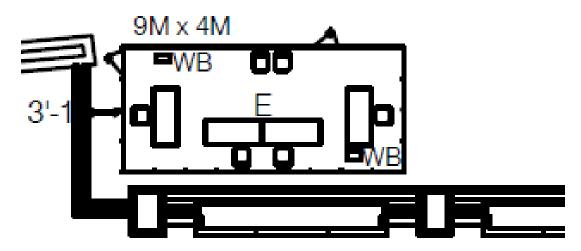

Public Areas, West Trans, 2.5, Gate 3, S100 & North Lobies 2



Public Areas, West Trans, 2.5, Gate 3, S100 & North Lobbies 2 Level 3 Overview

## **LEVEL 2.5 SOUTH**

McCORMICK PLACE



Public Areas, West Trans, 2.5, Gate 3, S100 & North Lobbies 2 Level 2.5 South Overview



Public Areas, West Trans, 2.5, Gate 3, S100 & North Lobbies 2
Information Counter





Public Areas, West Trans, 2.5, Gate 3, S100 & North Lobbies 2
Volunteer Lounge

## LEVEL 2 SOUTH

McCORMICK PLACE









Cert. of Attendance **EPH** -HEC ID, PR 2E, 2PH MI∖R Shúttle Information

Public Areas, West Trans, 2.5, Gate 3, S100 & North Lobbies 2 Shuttle Info/Cert of Attendance





Public Areas, West Trans, 2.5, Gate 3, S100 & North Lobbies 2
Shuttle Office

## Shuttle Bus Office