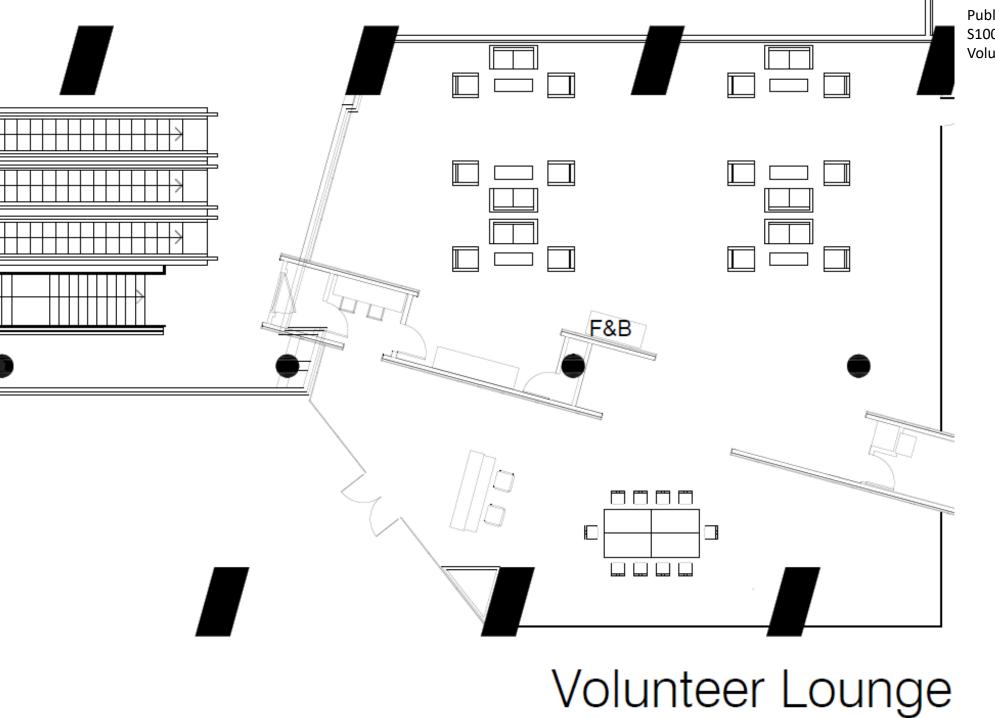

Public Areas, West Trans, 2.5, Gate 3, S100 & North Lobies 2



Public Areas, West Trans, 2.5, Gate 3, S100 & North Lobbies 2 Level 3 Overview

## **LEVEL 2.5 SOUTH**

McCORMICK PLACE



Public Areas, West Trans, 2.5, Gate 3, S100 & North Lobbies 2 Level 2.5 South Overview



Public Areas, West Trans, 2.5, Gate 3, S100 & North Lobbies 2
Information Counter





Public Areas, West Trans, 2.5, Gate 3, S100 & North Lobbies 2
Volunteer Lounge

## LEVEL 2 SOUTH

McCORMICK PLACE









Cert. of Attendance **EPH** -HEC ID, PR 2E, 2PH MI∖R Shúttle Information

Public Areas, West Trans, 2.5, Gate 3, S100 & North Lobbies 2 Shuttle Info/Cert of Attendance





Public Areas, West Trans, 2.5, Gate 3, S100 & North Lobbies 2
Shuttle Office

## Shuttle Bus Office