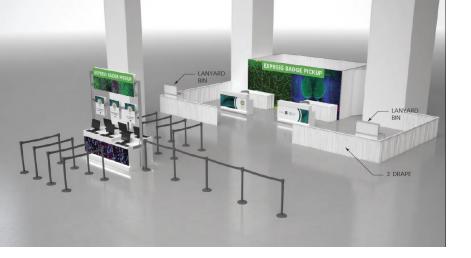

## LEVEL 2 SOUTH

McCORMICK PLACE

Cert. of Attendance **EPH** -HEC ID, PR 2E, 2PH MI∖R Shúttle Information

Public Areas, West Trans, 2.5, Gate 3, S100 & North Lobbies 2 Shuttle Info/Cert of Attendance

Public Areas, West Trans, 2.5, Gate 3, S100 & North Lobbies 2
Shuttle Office