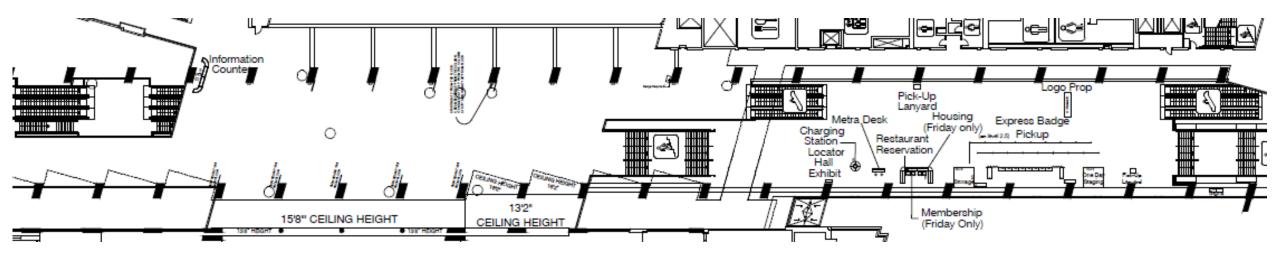

## LEVEL 2 SOUTH

McCORMICK PLACE

Cert. of Attendance **EPH** -HEC ID, PR 2E, 2PH MI∖R Shúttle Information

Public Areas, West Trans, 2.5, Gate 3, S100 & North Lobbies 2 Shuttle Info/Cert of Attendance

Public Areas, West Trans, 2.5, Gate 3, S100 & North Lobbies 2
Shuttle Office

## Shuttle Bus Office