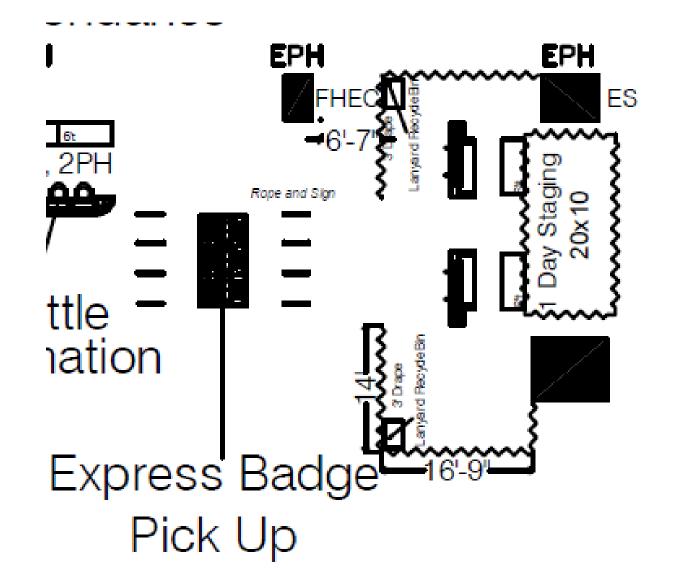

## LEVEL 2 SOUTH

McCORMICK PLACE

Cert. of Attendance **EPH** -HEC ID, PR 2E, 2PH MI∖R Shúttle Information

Public Areas, West Trans, 2.5, Gate 3, S100 & North Lobbies 2 Shuttle Info/Cert of Attendance

Public Areas, West Trans, 2.5, Gate 3, S100 & North Lobbies 2
Shuttle Office