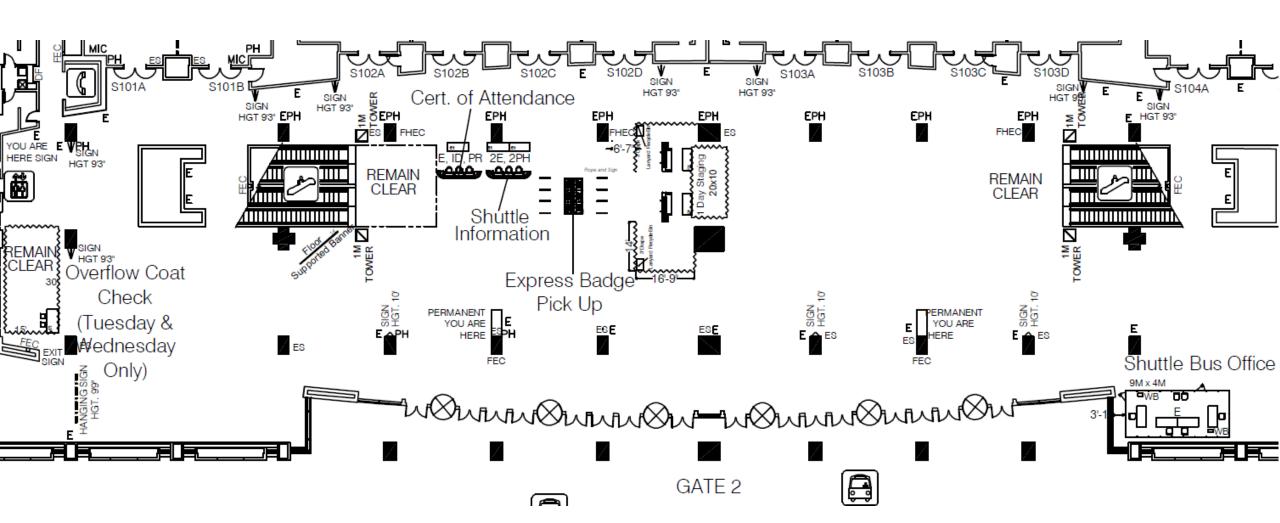

## LEVEL 2 SOUTH

McCORMICK PLACE

Cert. of Attendance **EPH** -HEC ID, PR 2E, 2PH MI∖R Shúttle Information

Public Areas, West Trans, 2.5, Gate 3, S100 & North Lobbies 2 Shuttle Info/Cert of Attendance

Public Areas, West Trans, 2.5, Gate 3, S100 & North Lobbies 2
Shuttle Office

## Shuttle Bus Office