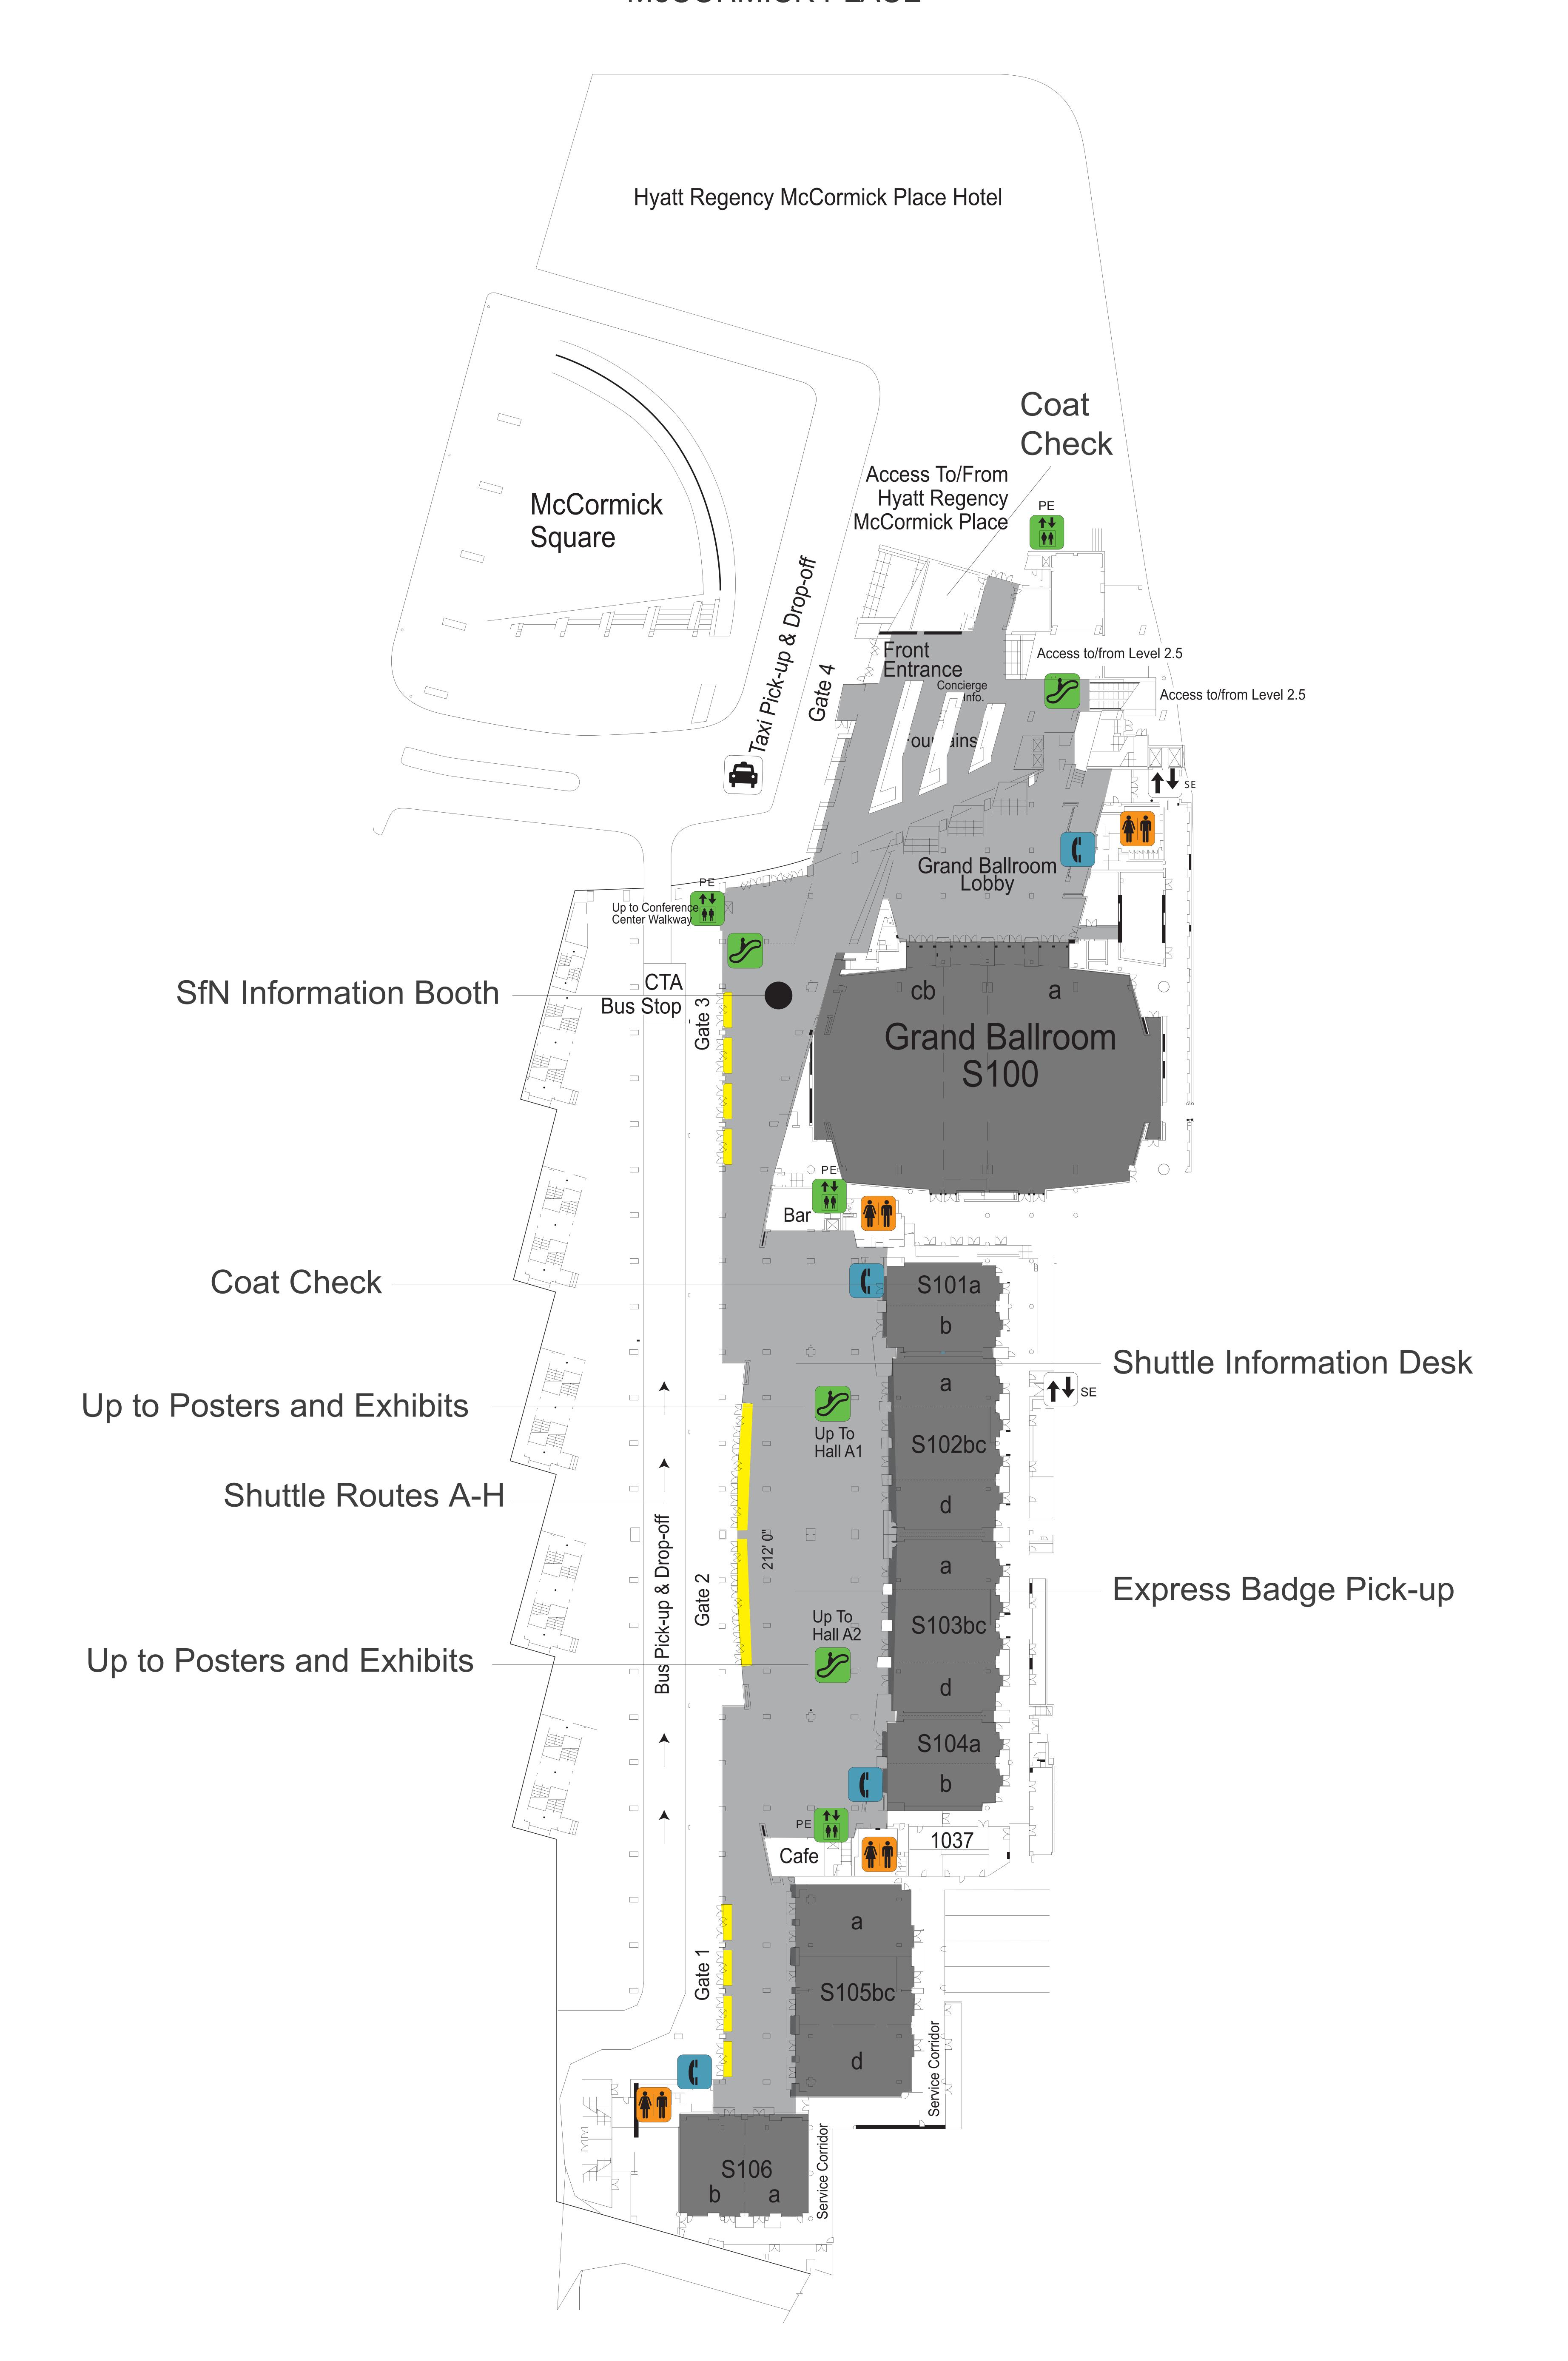

## **LEVEL 2.5 SOUTH**

McCORMICK PLACE

Public Areas, West Trans, 2.5, Gate 3, S100 & North Lobbies 2 Level 2.5 South Overview

Public Areas, West Trans, 2.5, Gate 3, S100 & North Lobbies 2
Information Counter