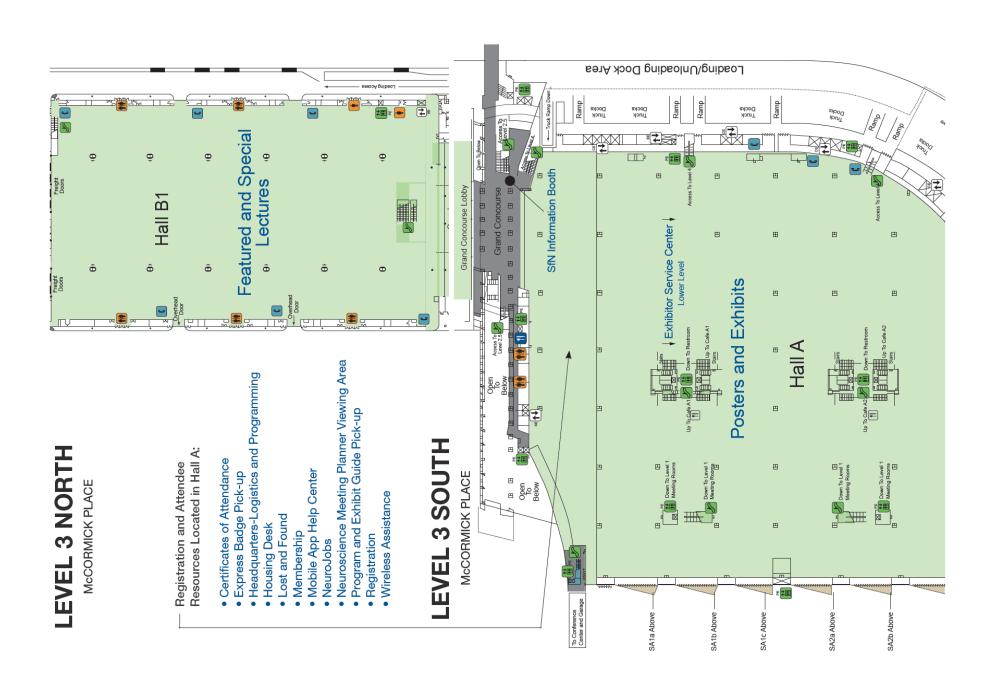

Public Areas, West Trans, 2.5, Gate 3, S100 & North Lobies 2

Public Areas, West Trans, 2.5, Gate 3, S100 & North Lobbies 2 Level 3 Overview