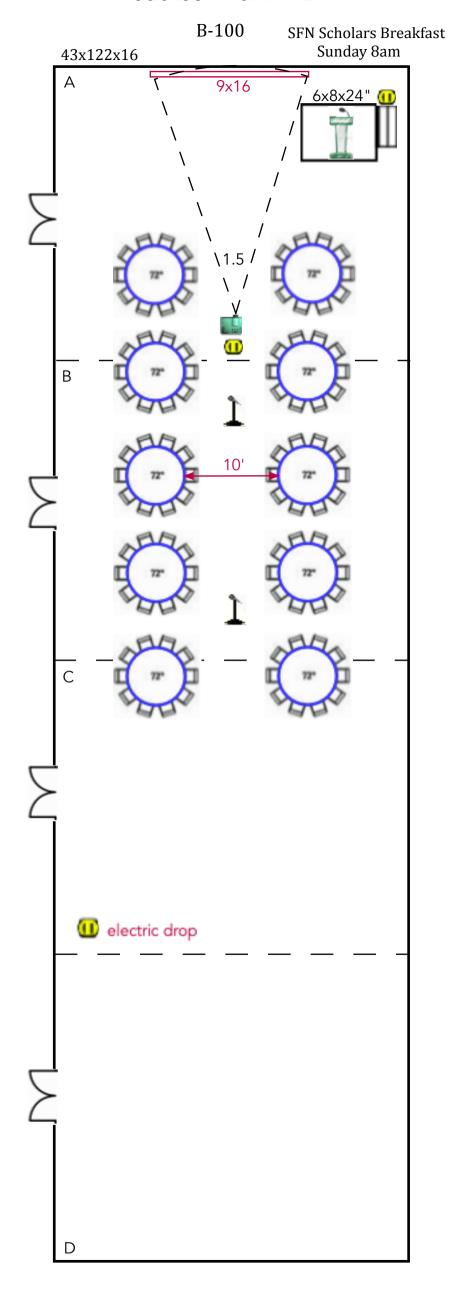

## SFN Hyatt Regency 2019 Floor Plans

Job No.: 910002

Drawn By: SA

Scale: Fit To Page

C:\TEG\LAPTOP-CAD\SfN19-Hyatt.dwg

Society for Neuroscience October 19 - 23, 2019 Chicago Hyatt - McCormick Council Room - Prairie A Chicago, Illinois