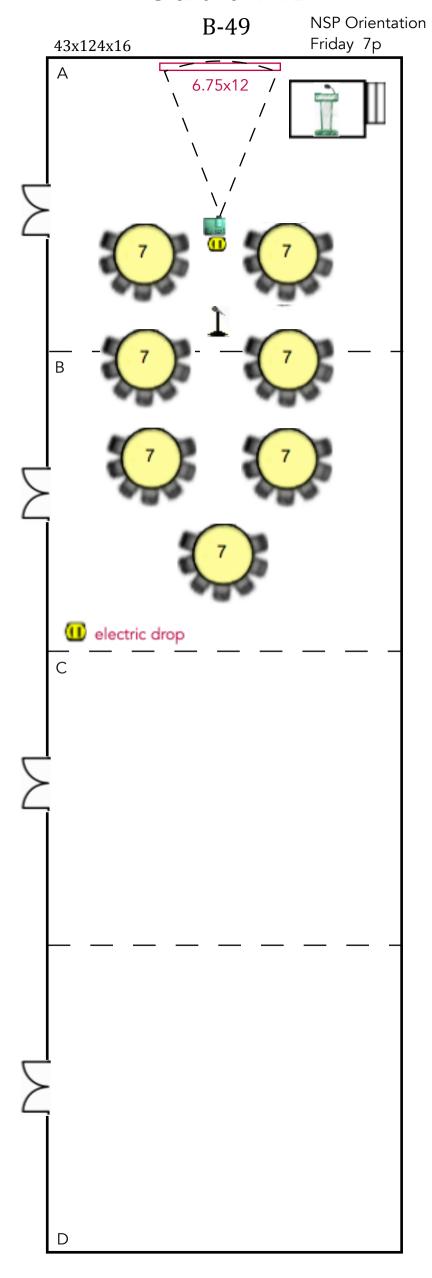

## SFN Hyatt Regency 2019 Floor Plans

Job No.: 910002

Drawn By: SA

Scale: Fit To Page

C:\TEG\LAPTOP-CAD\SfN19-Hyatt.dwg

Society for Neuroscience October 19 - 23, 2019 Chicago Hyatt - McCormick Council Room - Prairie A Chicago, Illinois