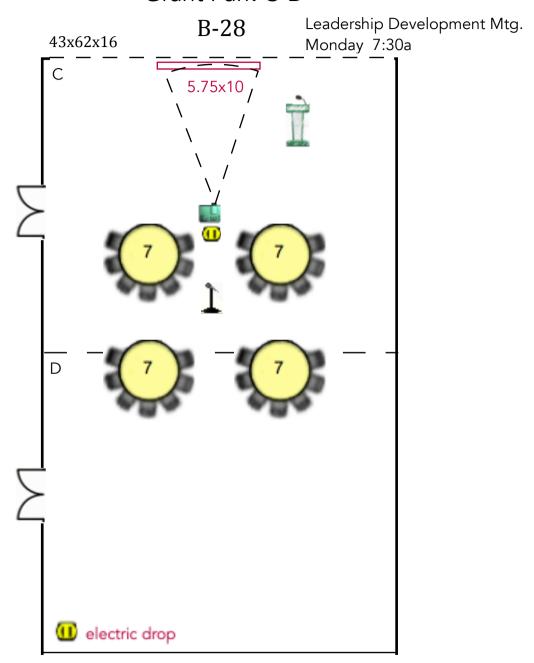

Advancing the Understanding of the Brain and Nervous System

## SFN Hyatt Regency 2019 Floor Plans



Job No.: 910002

Drawn By: SA

Scale: Fit To Page

C:\TEG\LAPTOP-CAD\SfN19-Hyatt.dwg

Society for Neuroscience October 19 - 23, 2019 Chicago Hyatt - McCormick Council Room - Prairie A Chicago, Illinois

information contained on this floor plan. However no warranties, either expressed or implied are made with respect to this floor plan. If the location of building columns, utilities or other architectural components of the facility is a consideration in the construction or usage of an enablib.; it is the sole responsibility of the exhibitor to physically inspect the facility to verify all dimensions and locations.



### Grant Park A-D



### Jackson Park A-D



Grant Park C-D



# Hyatt McCormick Jackson Park NAS Breakfast Monday 8:00am HS-50 122x43x16 D Α 25-PTT mics 9x16 oibus Electric Drops

Foyer





### Jackson Park A-D







### Regency CD



Regency AB Programm Cmte. Mtg.



Foyer