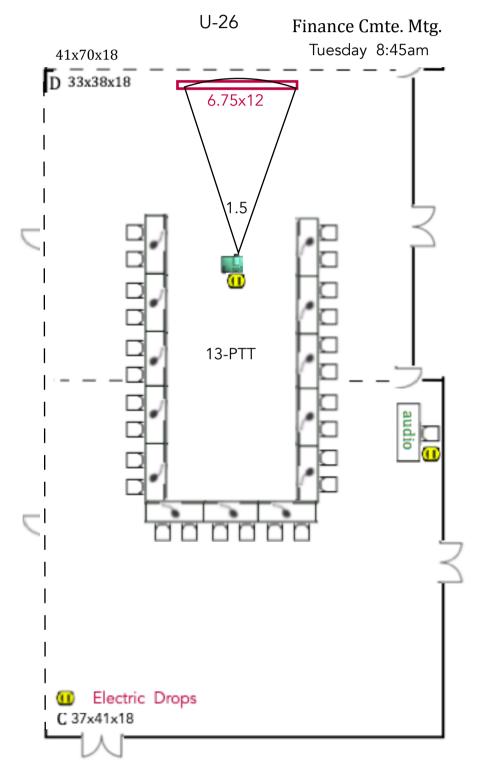

TOP-CAD\SfN19-Hyatt.dwg

Society for Neuroscience October 19 - 23, 2019 Chicago Hyatt - McCormick Council Room - Prairie A Chicago, Illinois

information contained on this floor plan. However no warranties, either expressed or implied are made with respect to this floor plan. If the location of building columns, utilities or other architectural components of the facility is a consideration in the construction or usage of an enablib.; it is the sole responsibility of the exhibitor to physically inspect the facility to verify all dimensions and locations.



### Grant Park A-D



### Jackson Park A-D



Grant Park C-D



# Hyatt McCormick Jackson Park NAS Breakfast Monday 8:00am HS-50 122x43x16 D Α 25-PTT mics 9x16 oibus Electric Drops

Foyer





### Jackson Park A-D







### Regency CD



Regency AB Programm Cmte. Mtg.



Foyer