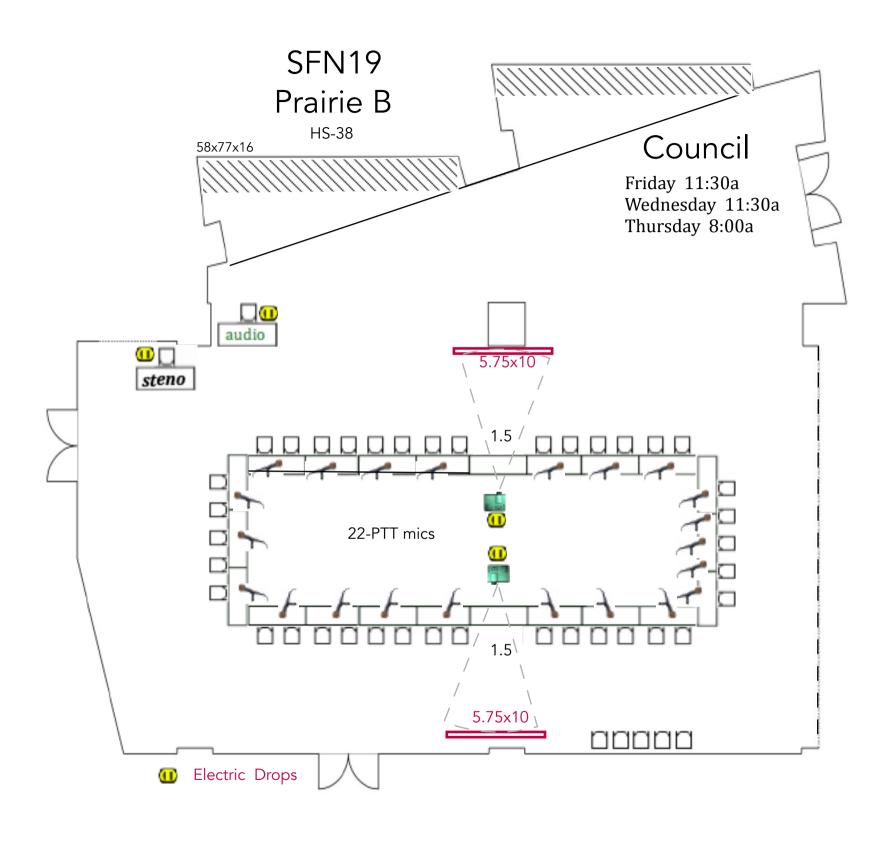

## SFN Hyatt Regency 2019 Floor Plans

Job No.: 910002

Drawn By: SA

Scale: Fit To Page

C:\TEG\LAPTOP-CAD\SfN19-Hyatt.dwg

Society for Neuroscience October 19 - 23, 2019 Chicago Hyatt - McCormick Council Room - Prairie A Chicago, Illinois