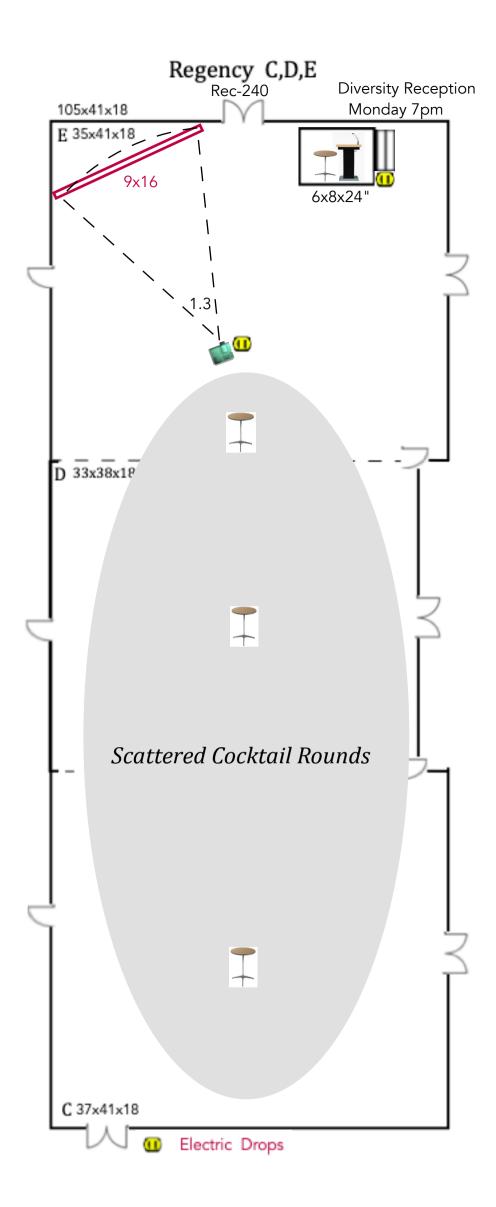

To Page

C:\TEG\LAPTOP-CAD\SfN19-Hyatt.dwg

Society for Neuroscience October 19 - 23, 2019 Chicago Hyatt - McCormick Council Room - Prairie A Chicago, Illinois

information contained on this floor plan. However no warranties, either expressed or implied are made with respect to this floor plan. If the location of building columns, utilities or other architectural components of the facility is a consideration in the construction or usage of an enablib.; it is the sole responsibility of the exhibitor to physically inspect the facility to verify all dimensions and locations.



### Grant Park A-D



### Jackson Park A-D



Grant Park C-D



# Hyatt McCormick Jackson Park NAS Breakfast Monday 8:00am HS-50 122x43x16 D Α 25-PTT mics 9x16 oibus Electric Drops

Foyer





### Jackson Park A-D







### Regency CD



Regency AB Programm Cmte. Mtg.



Foyer