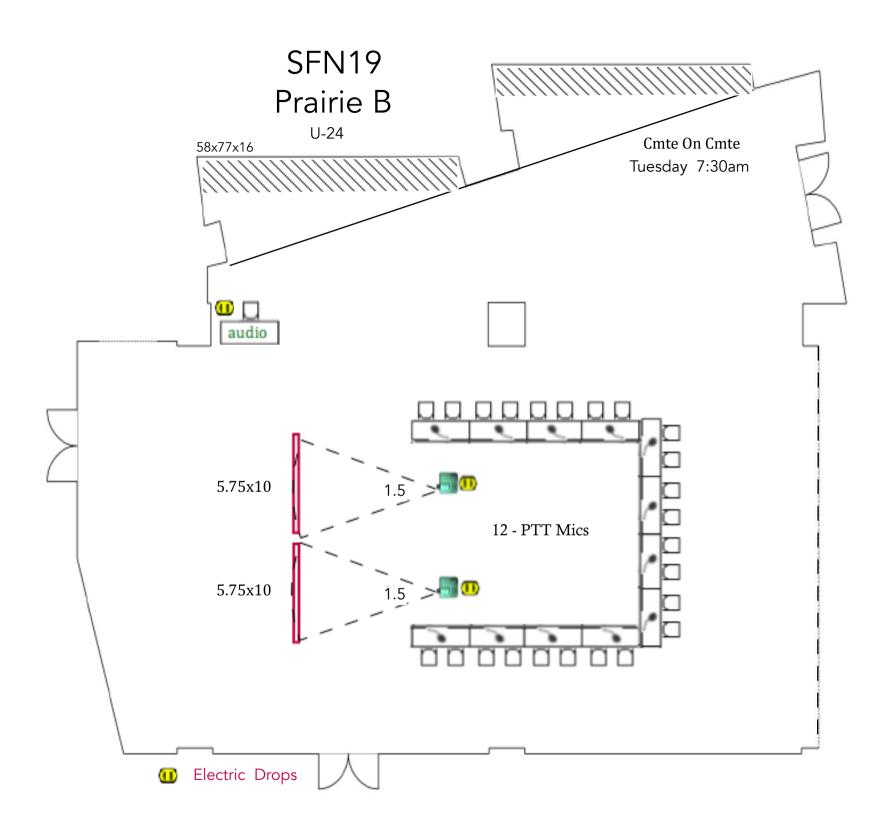

o Page

C:\TEG\LAPTOP-CAD\SfN19-Hyatt.dwg

Society for Neuroscience October 19 - 23, 2019 Chicago Hyatt - McCormick Council Room - Prairie A Chicago, Illinois

information contained on this floor plan. However no warranties, either expressed or implied are made with respect to this floor plan. If the location of building columns, utilities or other architectural components of the facility is a consideration in the construction or usage of an enablib.; it is the sole responsibility of the exhibitor to physically inspect the facility to verify all dimensions and locations.



### Grant Park A-D



### Jackson Park A-D



Grant Park C-D



# Hyatt McCormick Jackson Park NAS Breakfast Monday 8:00am HS-50 122x43x16 D Α 25-PTT mics 9x16 oibus Electric Drops

Foyer





### Jackson Park A-D







### Regency CD



Regency AB Programm Cmte. Mtg.



Foyer