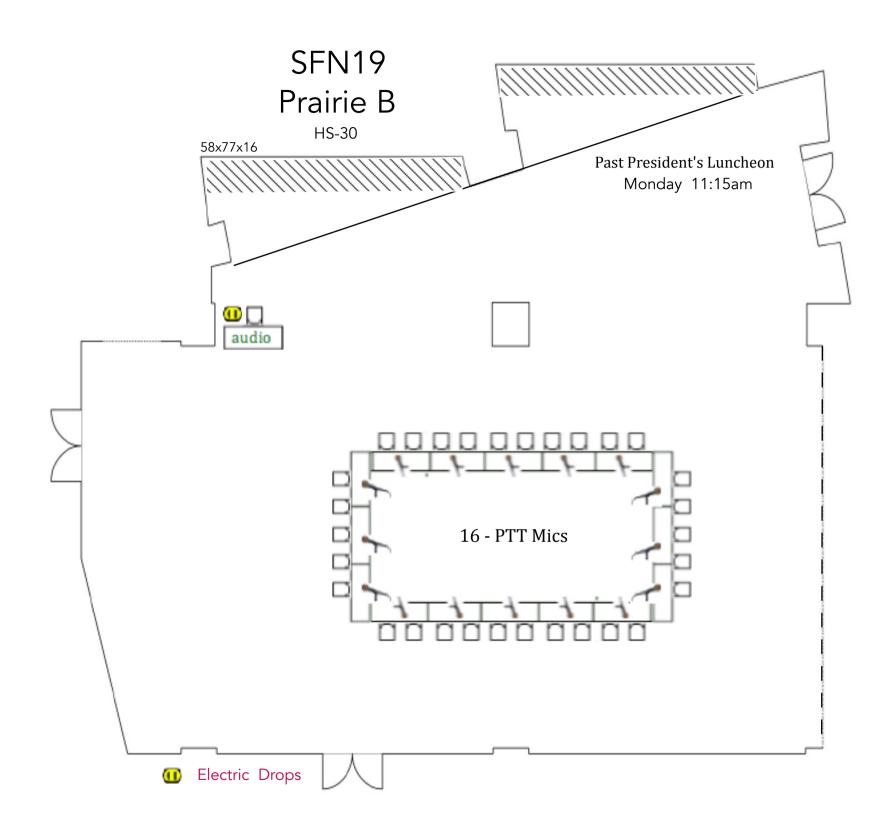

# Hyatt McCormick Jackson Park NAS Breakfast Monday 8:00am HS-50 122x43x16 D Α 25-PTT mics 9x16 oibus Electric Drops

Foyer