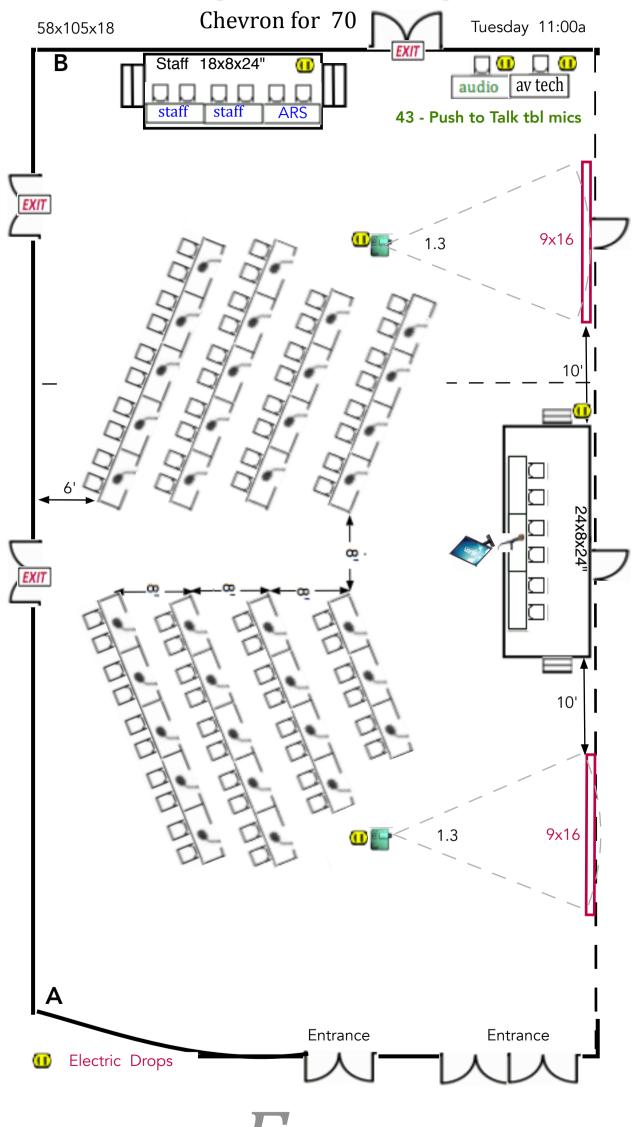

or Neuroscience October 19 - 23, 2019 Chicago Hyatt - McCormick Council Room - Prairie A Chicago, Illinois

information contained on this floor plan. However no warranties, either expressed or implied are made with respect to this floor plan. If the location of building columns, utilities or other architectural components of the facility is a consideration in the construction or usage of an enablib.; it is the sole responsibility of the exhibitor to physically inspect the facility to verify all dimensions and locations.



### Grant Park A-D



### Jackson Park A-D



Grant Park C-D



# Hyatt McCormick Jackson Park NAS Breakfast Monday 8:00am HS-50 122x43x16 D Α 25-PTT mics 9x16 oibus Electric Drops

Foyer





### Jackson Park A-D







### Regency CD



Regency AB Programm Cmte. Mtg.



Foyer