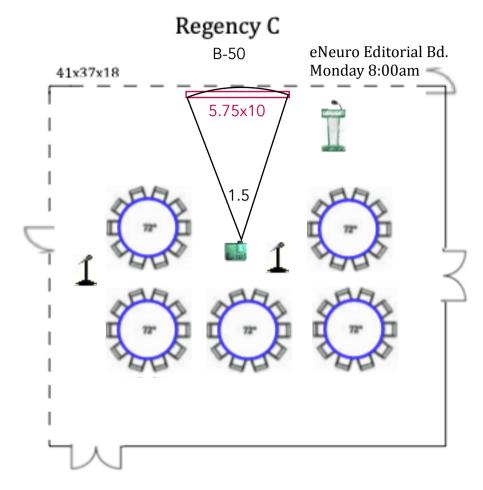

02

Drawn By: SA

Scale: Fit To Page

C:\TEG\LAPTOP-CAD\SfN19-Hyatt.dwg

Society for Neuroscience October 19 - 23, 2019 Chicago Hyatt - McCormick Council Room - Prairie A Chicago, Illinois

information contained on this floor plan. However no warranties, either expressed or implied are made with respect to this floor plan. If the location of building columns, utilities or other architectural components of the facility is a consideration in the construction or usage of an enablib.; it is the sole responsibility of the exhibitor to physically inspect the facility to verify all dimensions and locations.



### Grant Park A-D



### Jackson Park A-D



Grant Park C-D



# Hyatt McCormick Jackson Park NAS Breakfast Monday 8:00am HS-50 122x43x16 D Α 25-PTT mics 9x16 oibus Electric Drops

Foyer





### Jackson Park A-D







### Regency CD



Regency AB Programm Cmte. Mtg.



Foyer