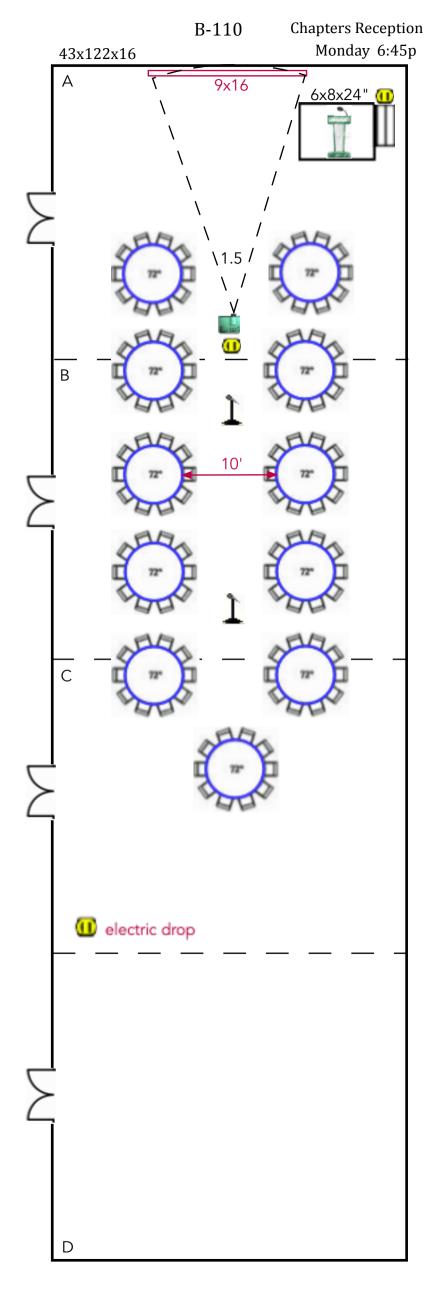

it To Page

C:\TEG\LAPTOP-CAD\SfN19-Hyatt.dwg

Society for Neuroscience October 19 - 23, 2019 Chicago Hyatt - McCormick Council Room - Prairie A Chicago, Illinois

information contained on this floor plan. However no warranties, either expressed or implied are made with respect to this floor plan. If the location of building columns, utilities or other architectural components of the facility is a consideration in the construction or usage of an enablib.; it is the sole responsibility of the exhibitor to physically inspect the facility to verify all dimensions and locations.



### Grant Park A-D



### Jackson Park A-D



Grant Park C-D



# Hyatt McCormick Jackson Park NAS Breakfast Monday 8:00am HS-50 122x43x16 D Α 25-PTT mics 9x16 oibus Electric Drops

Foyer





### Jackson Park A-D







### Regency CD



Regency AB Programm Cmte. Mtg.



Foyer