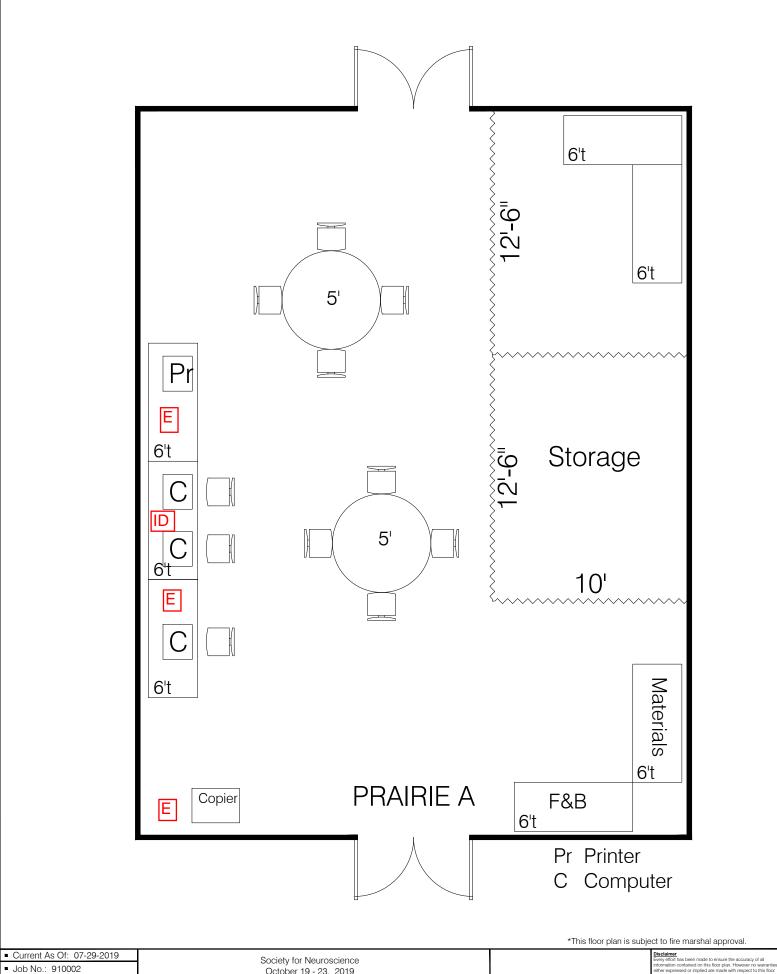

## SFN Hyatt Regency 2019 Floor Plans

Job No.: 910002

Drawn By: SA

Scale: Fit To Page

C:\TEG\LAPTOP-CAD\SfN19-Hyatt.dwg

Society for Neuroscience October 19 - 23, 2019 Chicago Hyatt - McCormick Council Room - Prairie A Chicago, Illinois