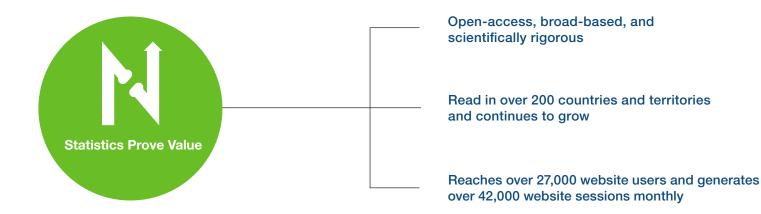

## Website Banners

Reach thousands of research scientists, physicians, and educators with a run-of-site, unlimited impression banner ad on one of SfN's scientific journal websites, *JNeurosci* or *eNeuro*. Select either the leaderboard (728 x 90) or skyscraper (160 x 600) position for displaying your website banner.

| JNeurosci | \$1,675 per month |
|-----------|-------------------|
| eNeuro    | \$1,000 per month |