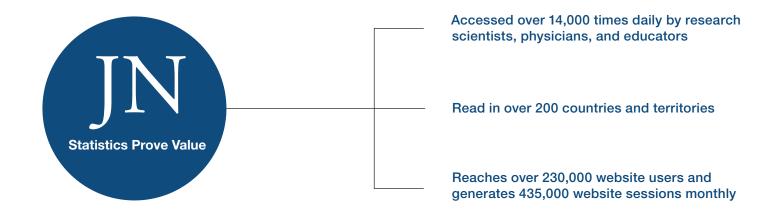

## Website Banners

Reach thousands of research scientists, physicians, and educators with a run-of-site, unlimited impression banner ad on one of SfN's scientific journal websites, *JNeurosci* or *eNeuro*. Select either the leaderboard (728 x 90) or skyscraper (160 x 600) position for displaying your website banner.

| JNeurosci | \$1,675 per month |
|-----------|-------------------|
| eNeuro    | \$1,000 per month |